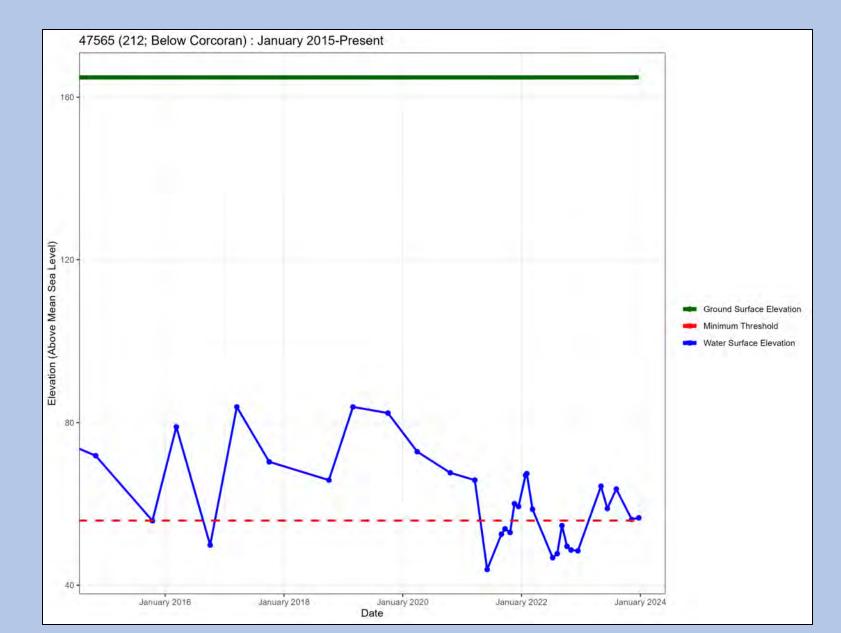

Well Name: 206

Well Name: 212

Well Name: El Nido Fire Station – Below Corcoran

Well Name: Jefferson Road - Below Corcoran

Well Name: MW1 – Well Site 2

Well Name: MW2 – Well Site 2

Well Name: MW3 – Well Site 2