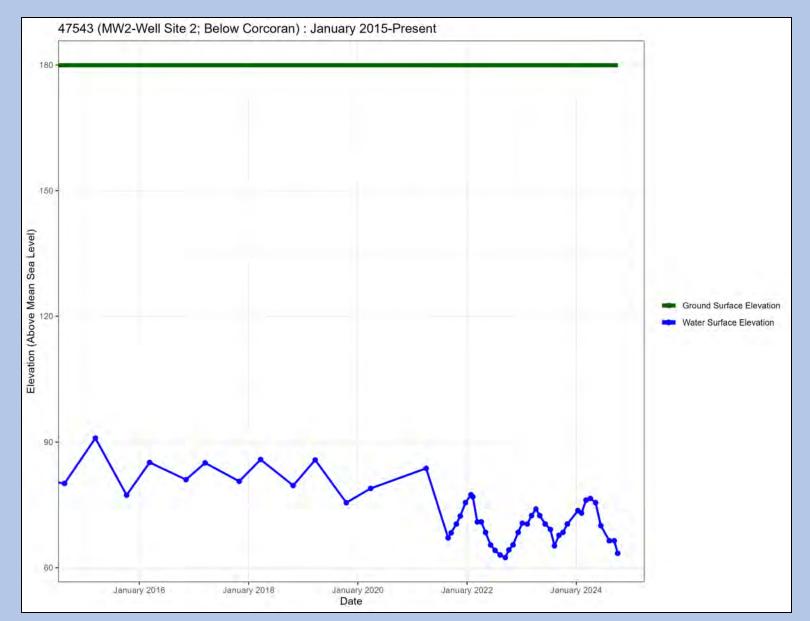

Well Name: 206

Well Name: 212

Well Name: El Nido Fire Station – Below Corcoran

Well Name: Jefferson Road - Below Corcoran

Well Name: MW1 – Well Site 2

Well Name: MW2 – Well Site 2

Well Name: MW3 – Well Site 2