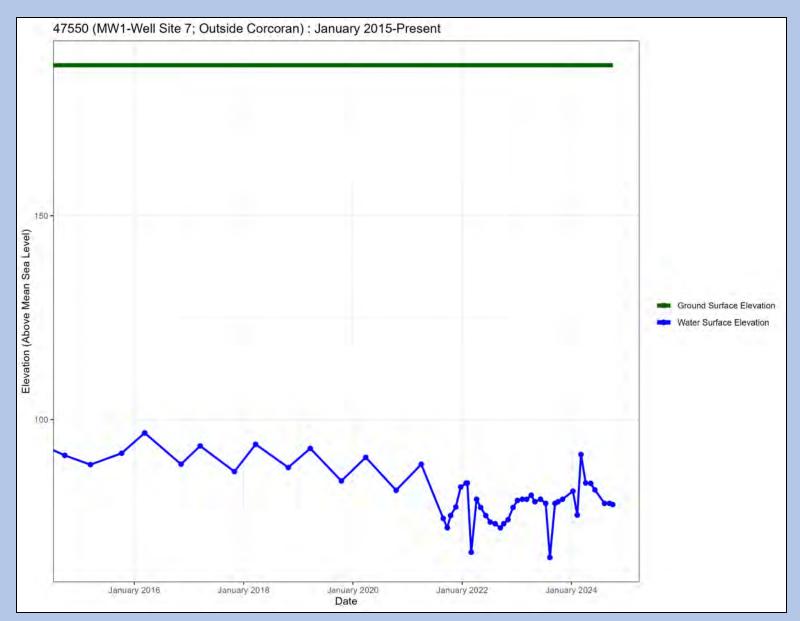

Well Name: CH2

Well Name: MW1 – Well Site 7

Well Name: MW1 - Well Site 9

Well Name: MW2 – Well Site 7

Well Name: MW2 - Well Site 9

Well Name: MW3 – Well Site 7

Well Name: MW3 - Well Site 9

Well Name: MW4 – Well Site 7