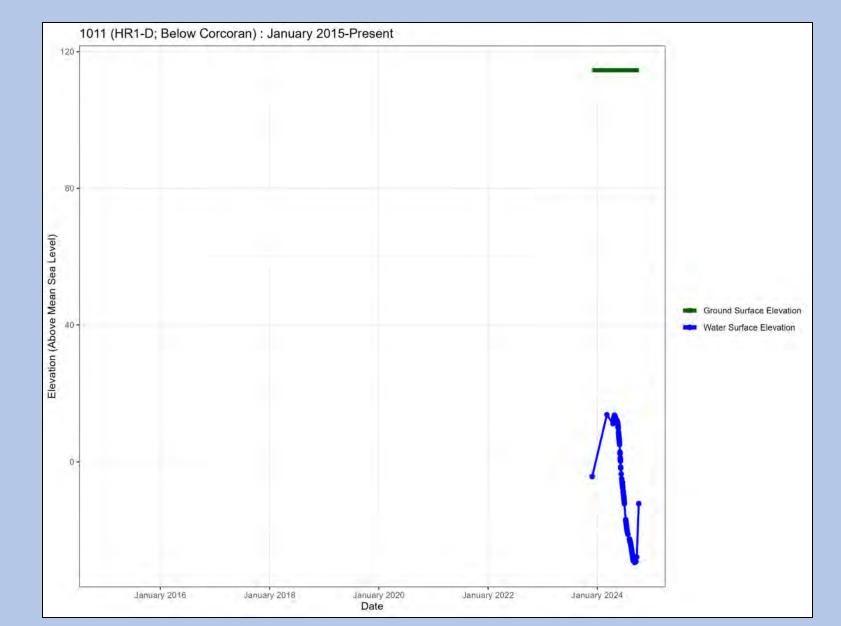

Well Name: MW-5B

Well Name: MW-5D

Well Name: (none)

Well Name: DW7

Well Name: HR1-D

Well Name: 201

Well Name: 162

Well Name: 140