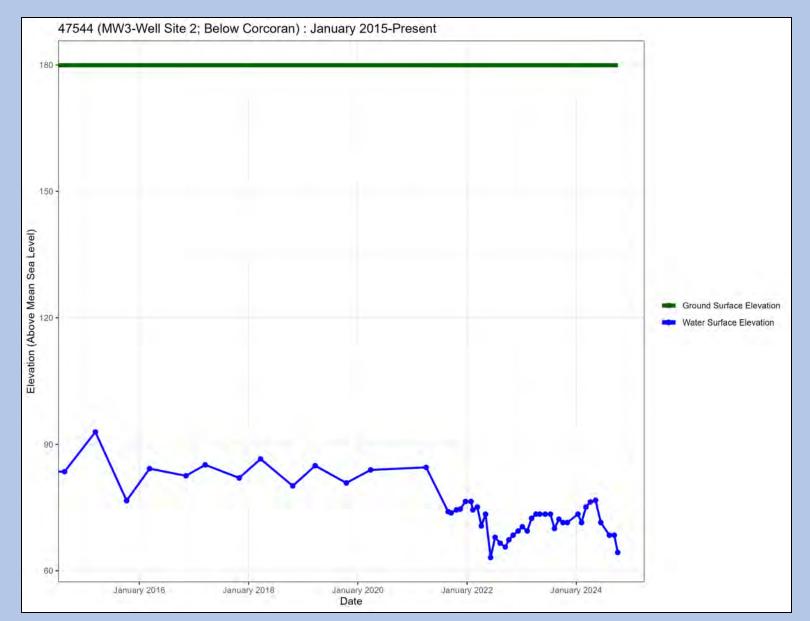

Well Name: 206

Well Name: 212

Well Name: El Nido Fire Station – Below Corcoran

Well Name: Jefferson Road - Below Corcoran

Well Name: MW1 – Well Site 2

Well Name: MW2 – Well Site 2

Well Name: MW3 – Well Site 2