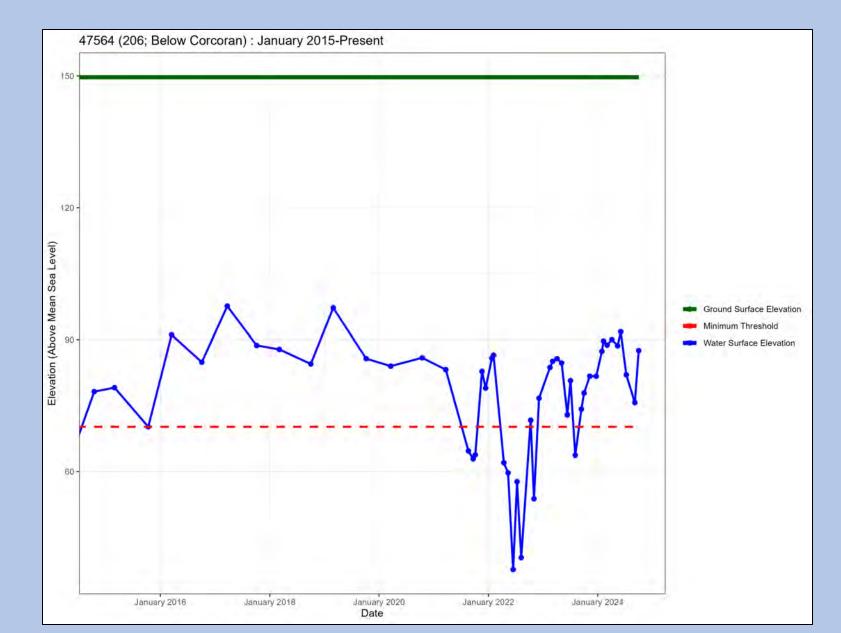

Well Name: 206

Well Name: 212

Well Name: El Nido Fire Station – Below Corcoran

Well Name: Jefferson Road - Below Corcoran

Well Name: MW1 – Well Site 2

Well Name: MW2 – Well Site 2

Well Name: MW3 – Well Site 2