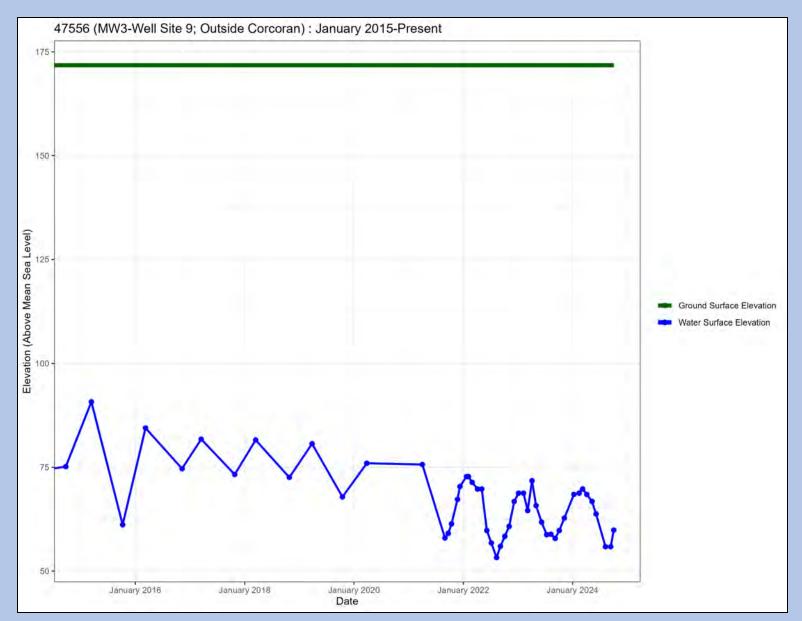

Well Name: CH2

Well Name: MW1 – Well Site 7

Well Name: MW1 - Well Site 9

Well Name: MW2 – Well Site 7

Well Name: MW2 - Well Site 9

Well Name: MW3 – Well Site 7

Well Name: MW3 - Well Site 9

Well Name: MW4 – Well Site 7