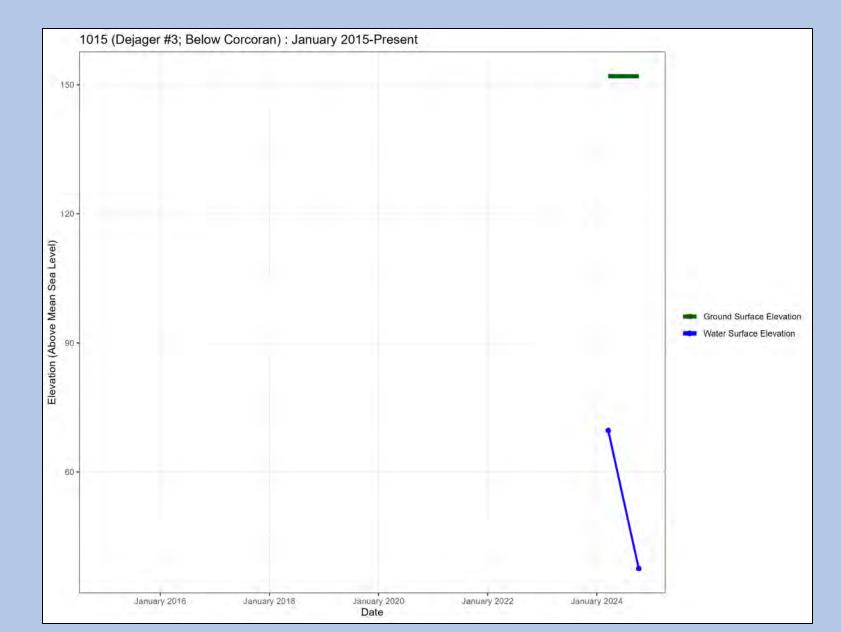

Well Name: MW4 – Well Site 2

Well Name: Well #104

Well Name: Well #119

Well Name: Dejager #3

Well Name: Old DW 1

Well Name: 95

Well Name: 98A

Well Name: 124