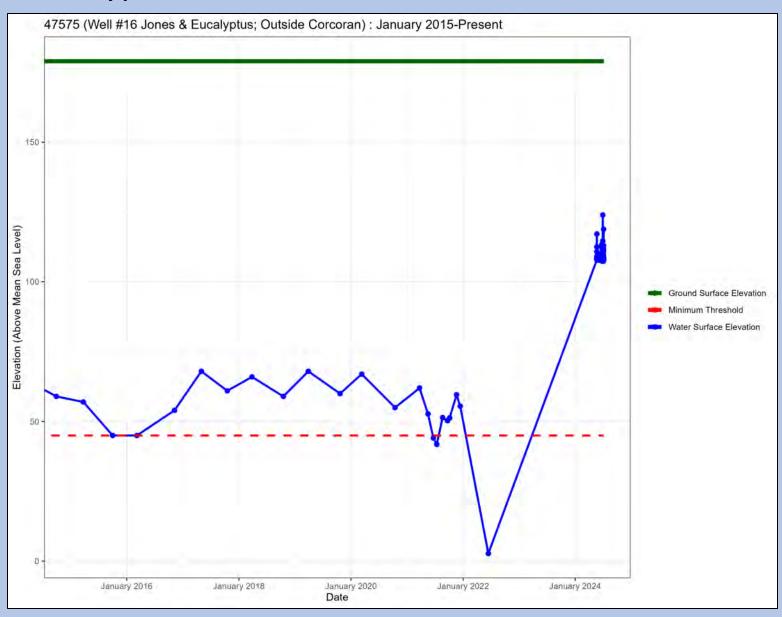

Well Name: MW4 - Well Site 9

Well Name: MW1013

Well Name: Well #13 Tokay & Thompson

Well Name: Well #16 Jones & Eucalyptus

Well Name: Upper Bear Well 3

Well Name: Athwal MW