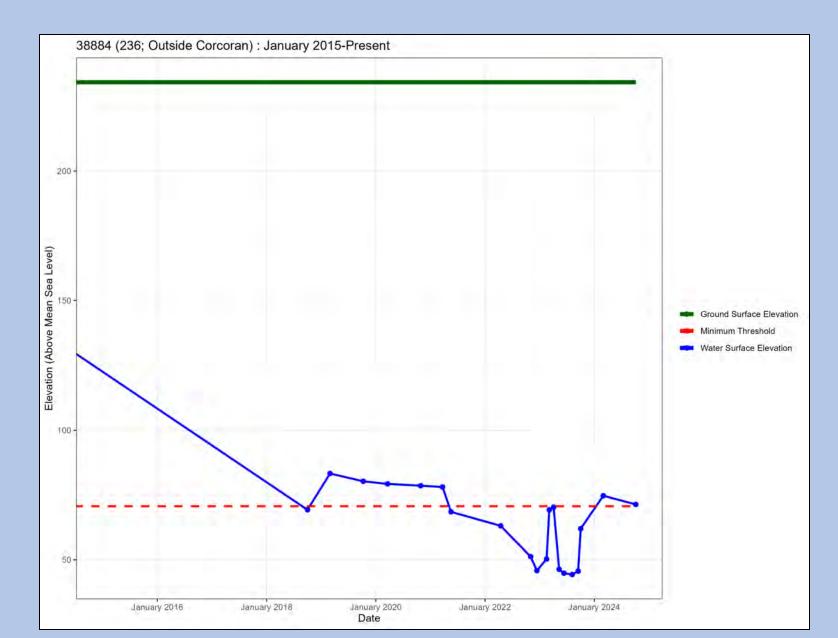

Well Name: 125

Well Name: 176

Well Name: 221

Well Name: 224

Well Name: 236

Well Name: Cardwell Ranches - Deep

Well Name: Cardwell Ranches - Intermediate

Well Name: Cardwell Ranches - Shallow