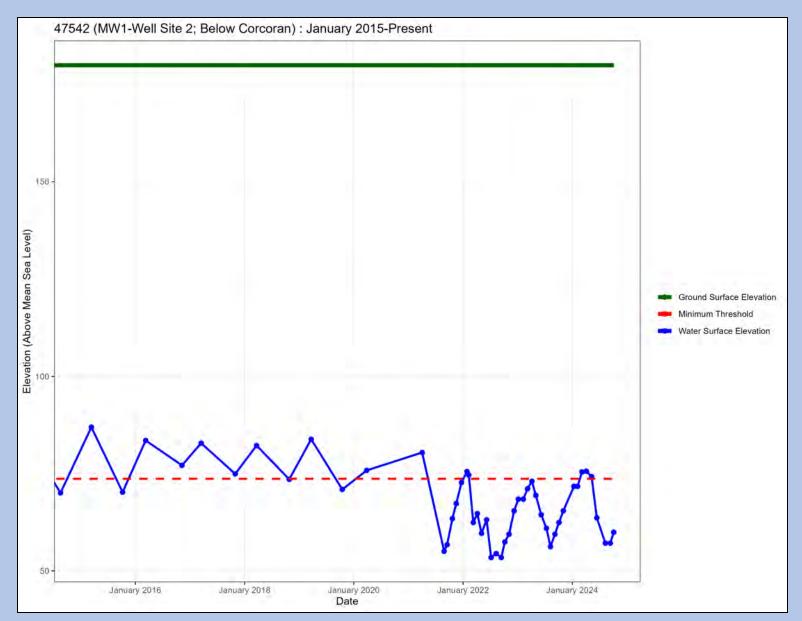

Well Name: 206

Well Name: 212

Well Name: El Nido Fire Station – Below Corcoran

Well Name: Jefferson Road - Below Corcoran

Well Name: MW1 – Well Site 2

Well Name: MW2 – Well Site 2

Well Name: MW3 – Well Site 2