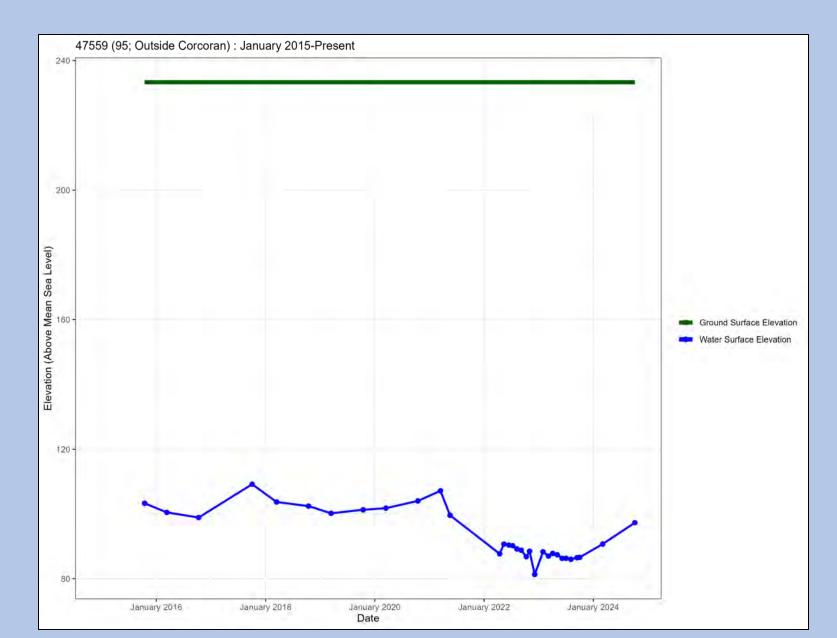

## Current Conditions – Outside Corcoran Clay

Well Name: 11

Well Name: MW-5A

Well Name: MW-4C

Well Name: MW-4B

Well Name: MW-4A

Well Name: Michael Road

Well Name: Jefferson Road – Above Corcoran Shallow

Well Name: MW4 – Well Site 2

Well Name: Well #104

Well Name: Well #119

Well Name: Dejager #3

Well Name: Old DW 1

Well Name: 95

Well Name: 98A

Well Name: 124