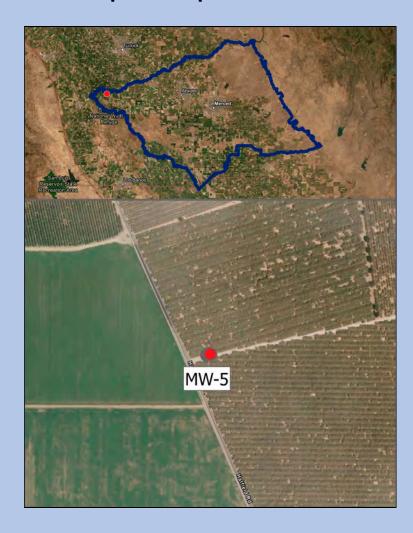

## Current Conditions – Outside Corcoran Clay

Well Name: 11

Well Name: MW-5A

Well Name: MW-4C

Well Name: MW-4B

Well Name: MW-4A

Well Name: Michael Road

Well Name: Jefferson Road – Above Corcoran Shallow