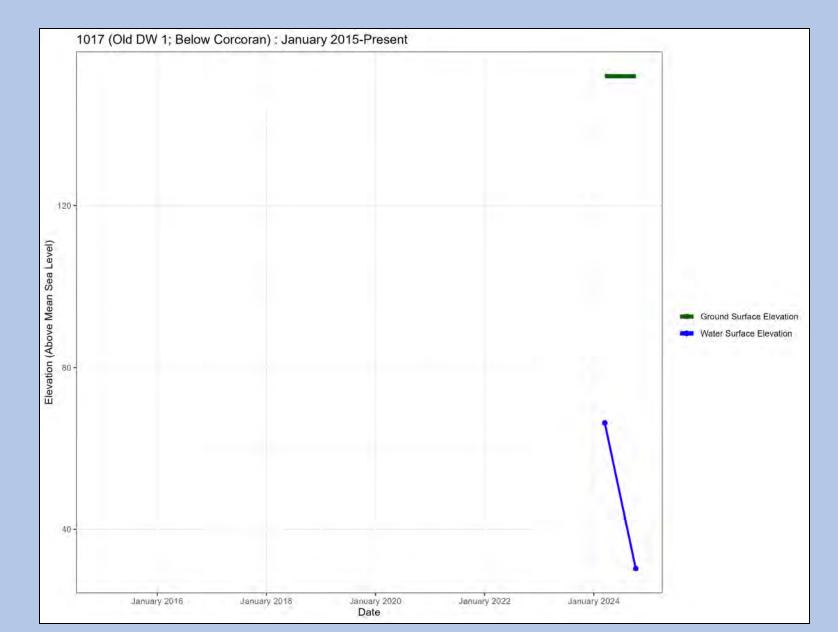

## Current Conditions – Below Corcoran Clay

Well Name: MW4 – Well Site 2

Well Name: Well #104

Well Name: Well #119

Well Name: Dejager #3

Well Name: Old DW 1

Well Name: 95

Well Name: 98A

Well Name: 124