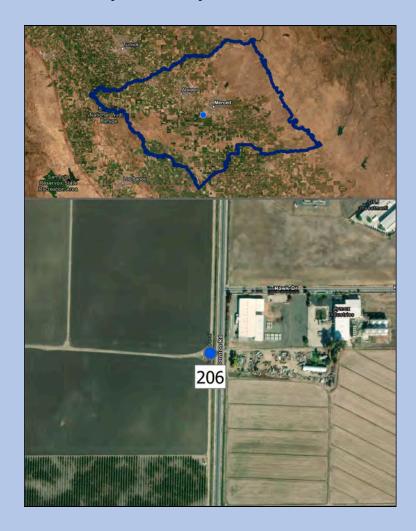

Well Name: 206

Well Name: 212

Well Name: El Nido Fire Station – Below Corcoran

Well Name: Jefferson Road - Below Corcoran

Well Name: MW1 – Well Site 2

Well Name: MW2 – Well Site 2

Well Name: MW3 – Well Site 2