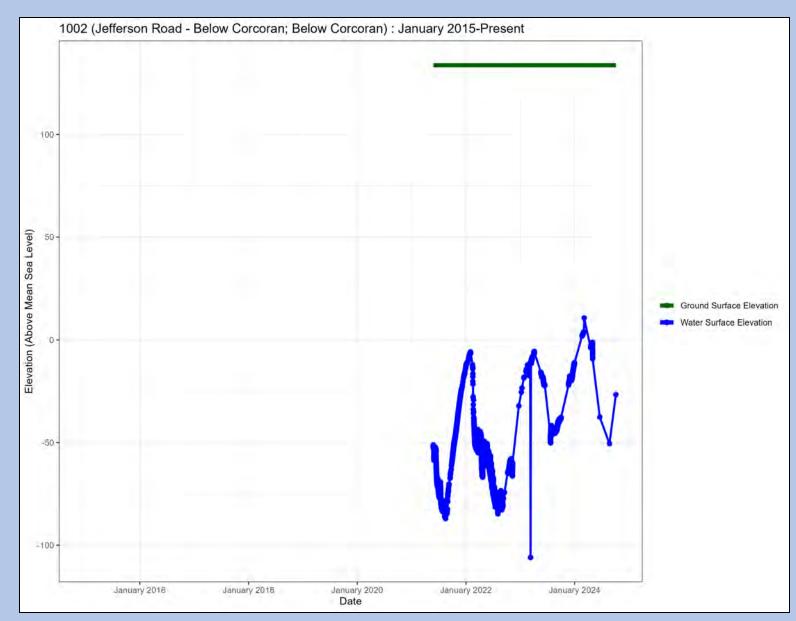

Well Name: Jefferson Road – Above Corcoran Deep

Well Name: HR1-S

Well Name: El Nido Fire Station – Above Corcoran Shallow

Well Name: El Nido Fire Station – Above Corcoran Deep

Well Name: 50

Well Name: 41

Well Name: 13