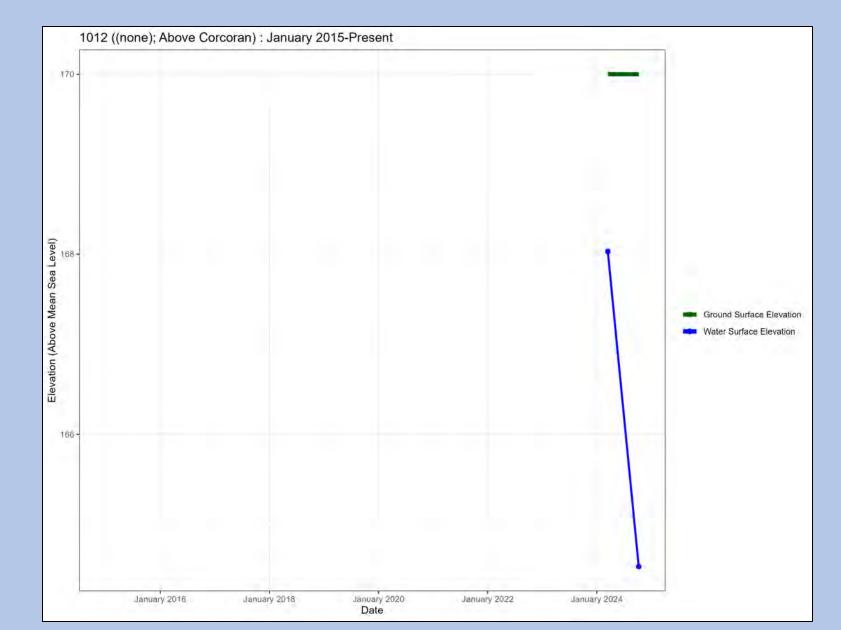

## Current Conditions – Above Corcoran Clay

Well Name: MW-5B

Well Name: MW-5D

Well Name: (none)

Well Name: DW7

Well Name: HR1-D

Well Name: 201

Well Name: 162

Well Name: 140