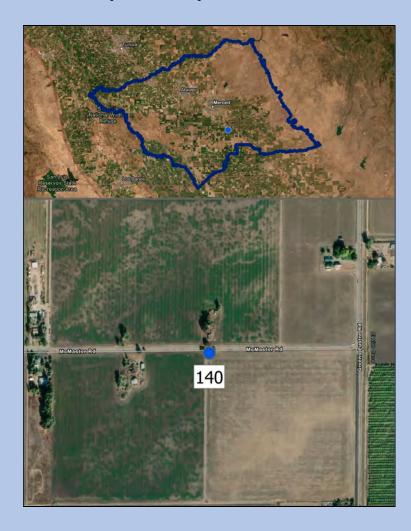

Well Name: MW-5B

Well Name: MW-5D

Well Name: (none)

Well Name: DW7

Well Name: HR1-D

Well Name: 201

Well Name: 162

Well Name: 140