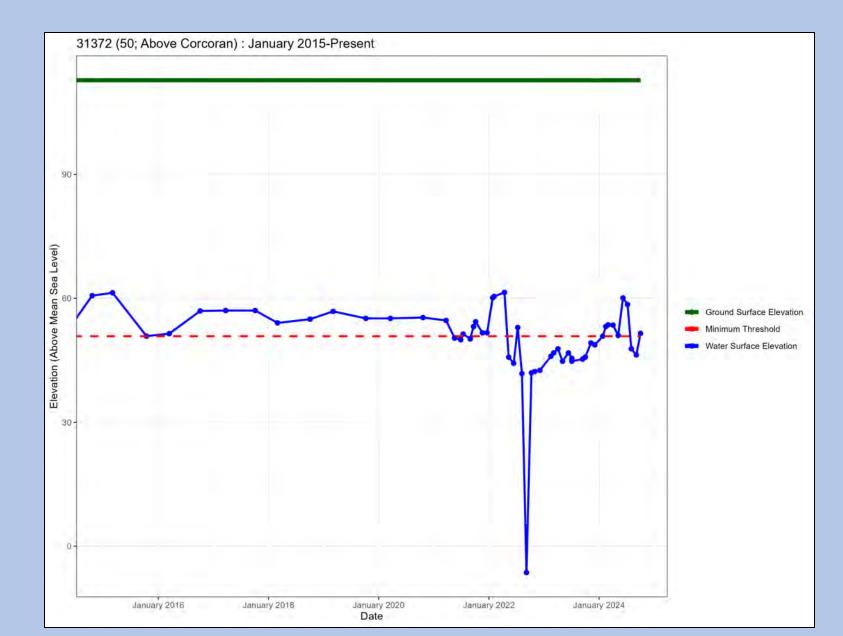

Well Name: Jefferson Road – Above Corcoran Deep

Well Name: HR1-S

Well Name: El Nido Fire Station – Above Corcoran Shallow

Well Name: El Nido Fire Station – Above Corcoran Deep

Well Name: 50

Well Name: 41

Well Name: 13