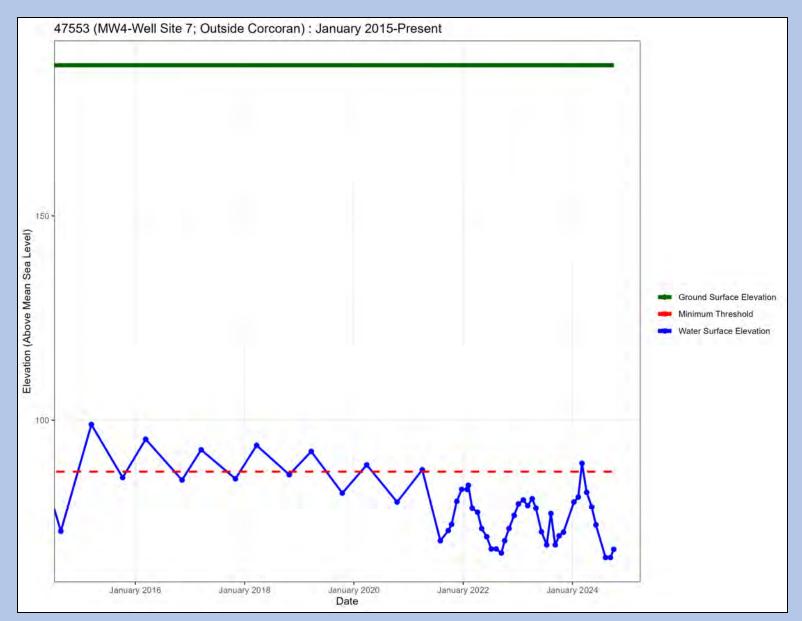

Well Name: CH2

Well Name: MW1 – Well Site 7

Well Name: MW1 - Well Site 9

Well Name: MW2 – Well Site 7

Well Name: MW2 - Well Site 9

Well Name: MW3 – Well Site 7

Well Name: MW3 - Well Site 9

Well Name: MW4 – Well Site 7