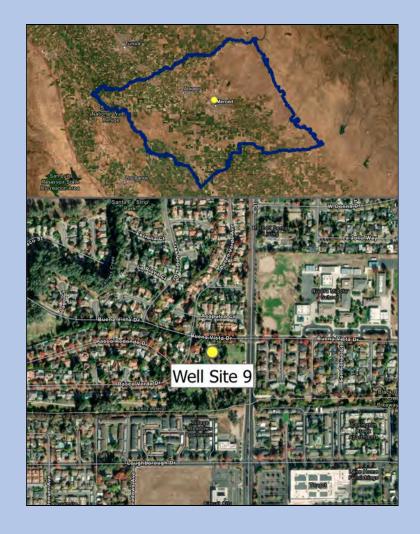

Well Name: CH2

Well Name: MW1 – Well Site 7

Well Name: MW1 - Well Site 9

Well Name: MW2 – Well Site 7

Well Name: MW2 - Well Site 9

Well Name: MW3 – Well Site 7

Well Name: MW3 - Well Site 9

Well Name: MW4 – Well Site 7