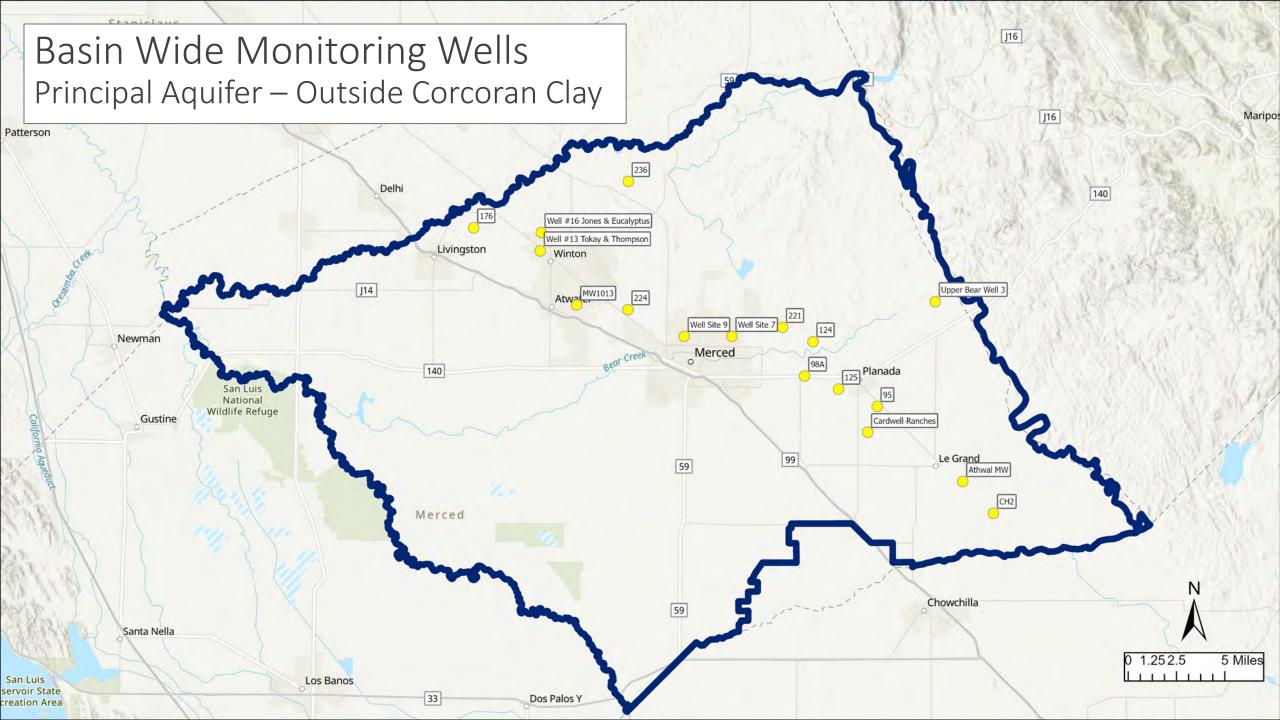

## Current Conditions – Outside Corcoran Clay

Well Name: 11

Well Name: MW-5A

Well Name: MW-4C

Well Name: MW-4B

Well Name: MW-4A

Well Name: Michael Road

Well Name: Jefferson Road – Above Corcoran Shallow