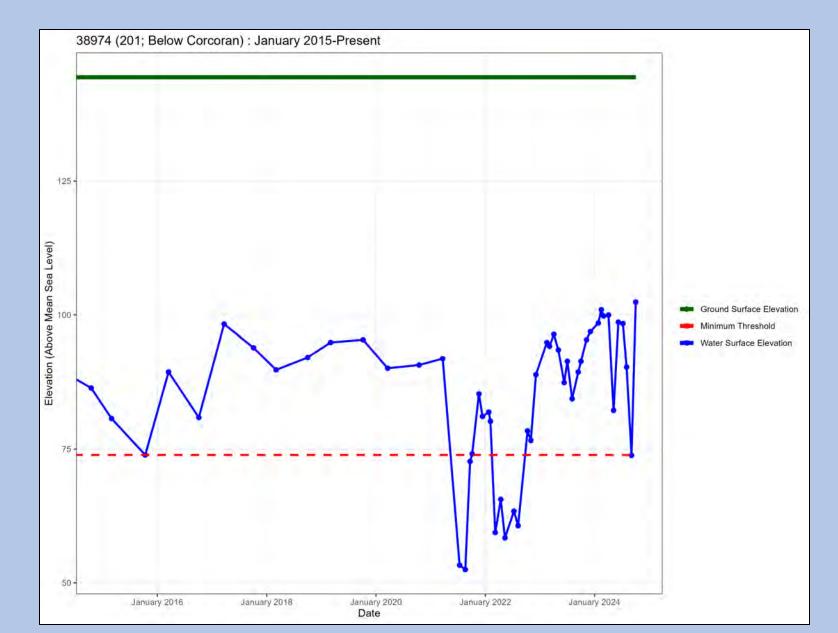

Well Name: MW-5B

Well Name: MW-5D

Well Name: (none)

Well Name: DW7

Well Name: HR1-D

Well Name: 201

Well Name: 162

Well Name: 140