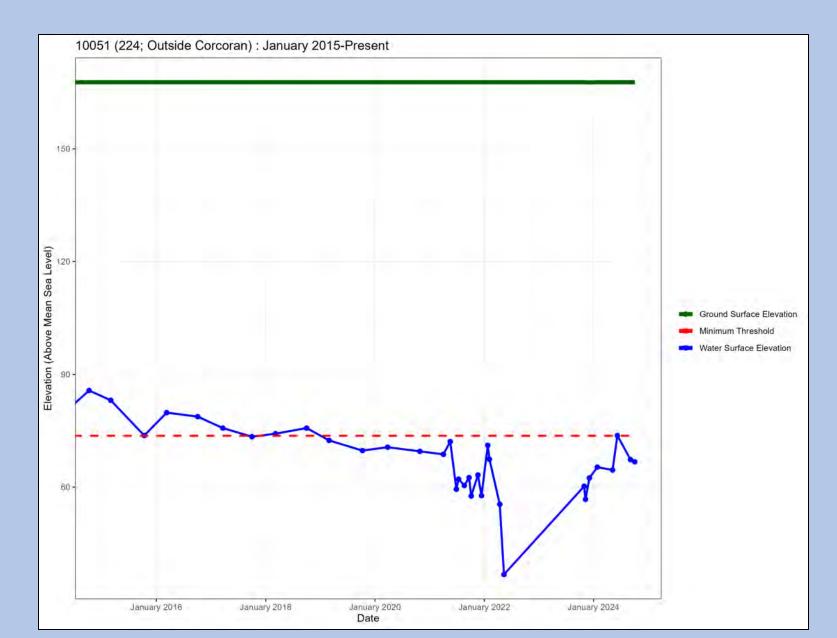

Well Name: 125

Well Name: 176

Well Name: 221

Well Name: 224

Well Name: 236

Well Name: Cardwell Ranches - Deep

Well Name: Cardwell Ranches - Intermediate

Well Name: Cardwell Ranches - Shallow