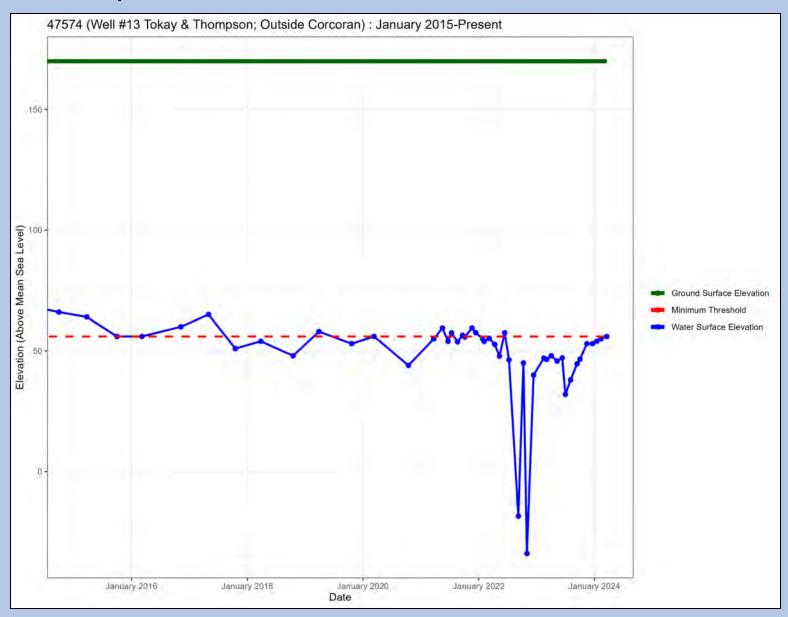

Well Name: MW4 - Well Site 9

Well Name: MW1013

Well Name: Well #13 Tokay & Thompson

Well Name: Well #16 Jones & Eucalyptus

Well Name: Upper Bear Well 3

Well Name: Athwal MW