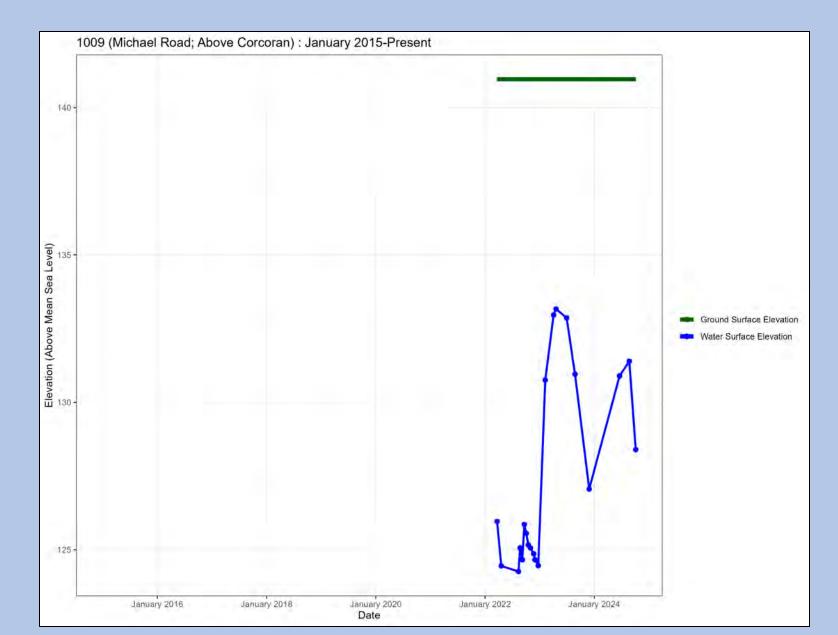

## Current Conditions – Outside Corcoran Clay

Well Name: 11

Well Name: MW-5A

Well Name: MW-4C

Well Name: MW-4B

Well Name: MW-4A

Well Name: Michael Road

Well Name: Jefferson Road – Above Corcoran Shallow