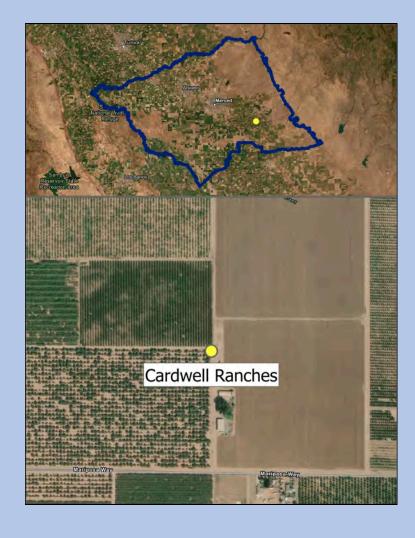

Well Name: 125

Well Name: 176

Well Name: 221

Well Name: 224

Well Name: 236

Well Name: Cardwell Ranches - Deep

Well Name: Cardwell Ranches - Intermediate

Well Name: Cardwell Ranches - Shallow