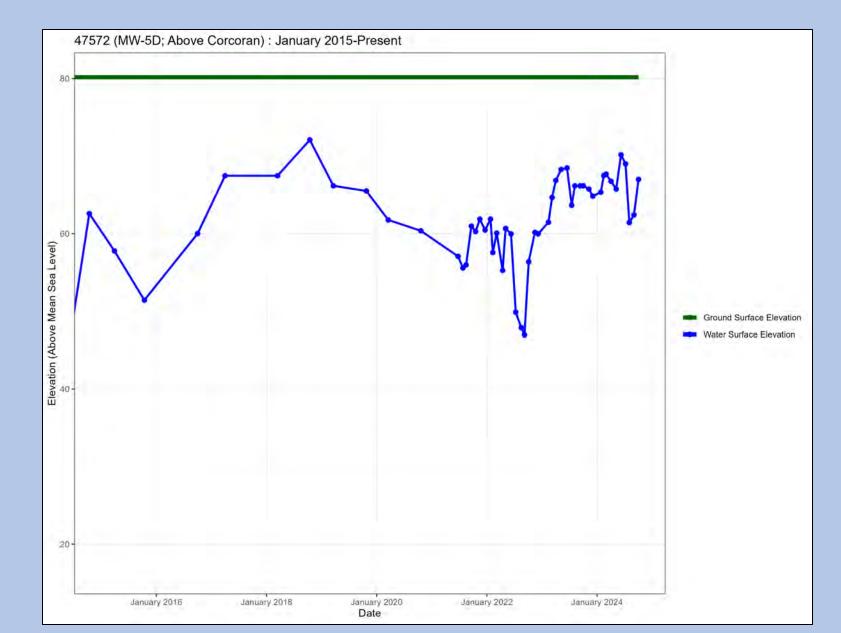

Well Name: MW-5B

Well Name: MW-5D

Well Name: (none)

Well Name: DW7

Well Name: HR1-D

Well Name: 201

Well Name: 162

Well Name: 140