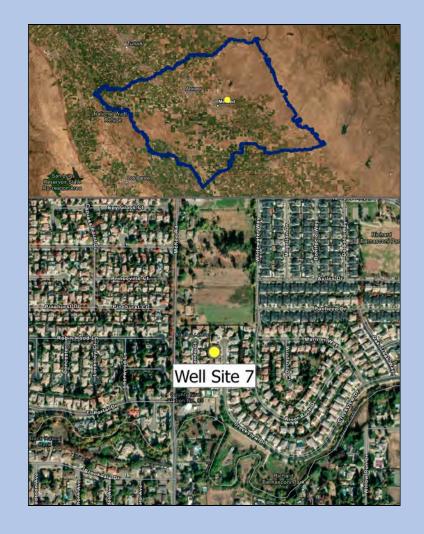

Well Name: CH2

Well Name: MW1 – Well Site 7

Well Name: MW1 - Well Site 9

Well Name: MW2 – Well Site 7

Well Name: MW2 - Well Site 9

Well Name: MW3 – Well Site 7

Well Name: MW3 - Well Site 9

Well Name: MW4 – Well Site 7