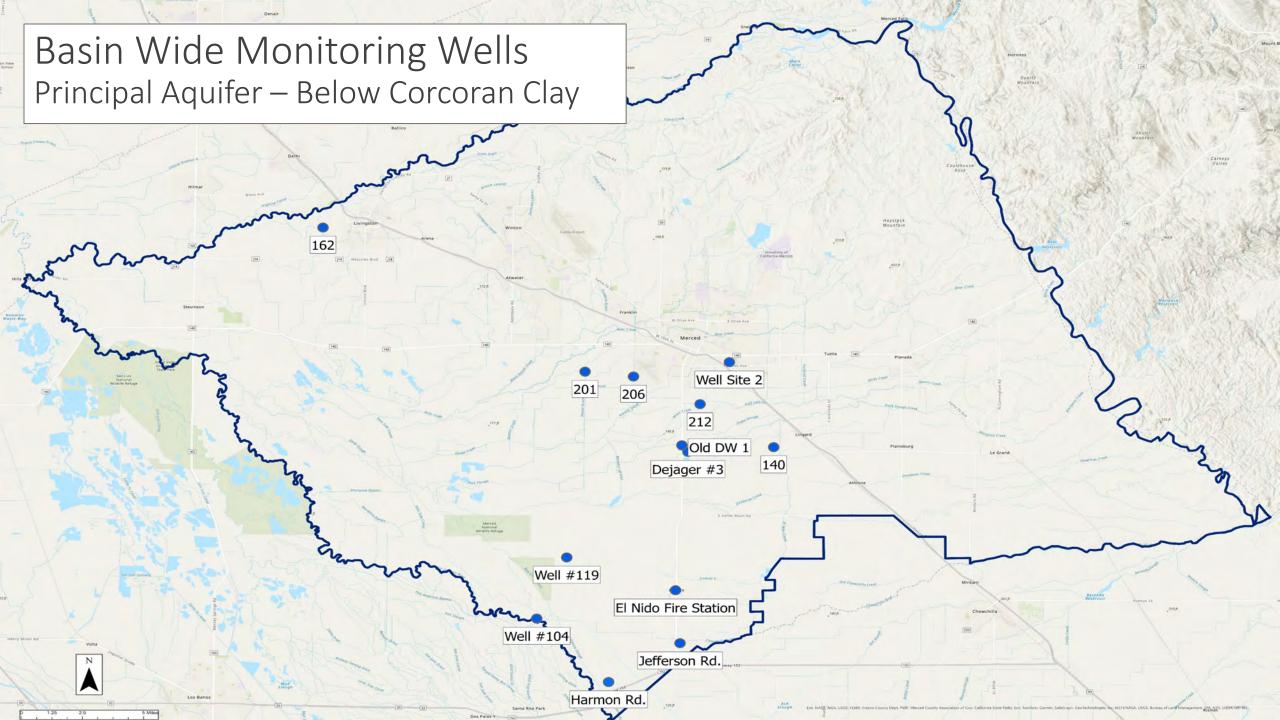

## Current Conditions – Below Corcoran Clay

Well Name: MW-5B

Well Name: MW-5D

Well Name: (none)

Well Name: DW7

Well Name: HR1-D

Well Name: 201

Well Name: 162

Well Name: 140

Well Name: 206

Well Name: 212

Well Name: El Nido Fire Station – Below Corcoran

Well Name: Jefferson Road - Below Corcoran

Well Name: MW1 – Well Site 2

Well Name: MW2 – Well Site 2

Well Name: MW3 – Well Site 2

Well Name: MW4 – Well Site 2

Well Name: Well #104

Well Name: Well #119

Well Name: Dejager #3

Well Name: Old DW 1

Well Name: 95

Well Name: 98A

Well Name: 124