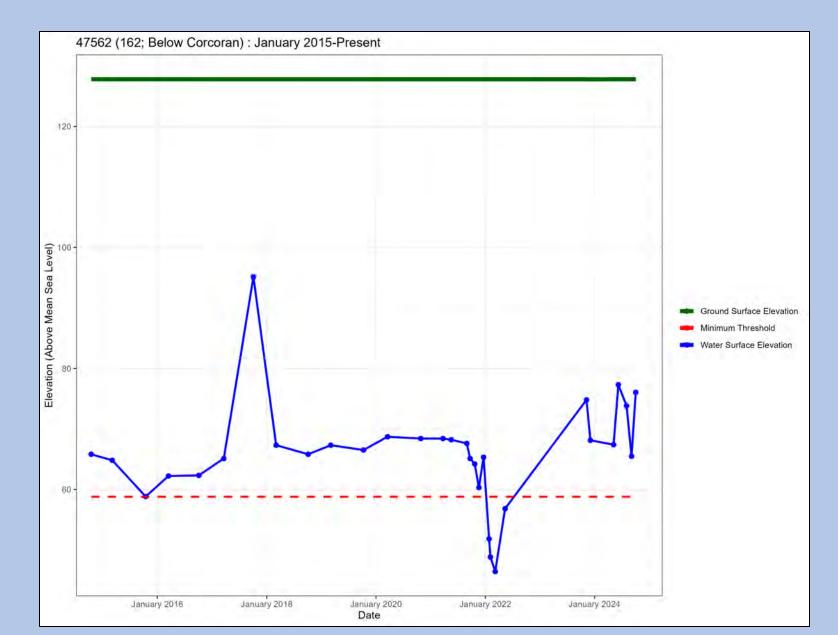

Well Name: MW-5B

Well Name: MW-5D

Well Name: (none)

Well Name: DW7

Well Name: HR1-D

Well Name: 201

Well Name: 162

Well Name: 140