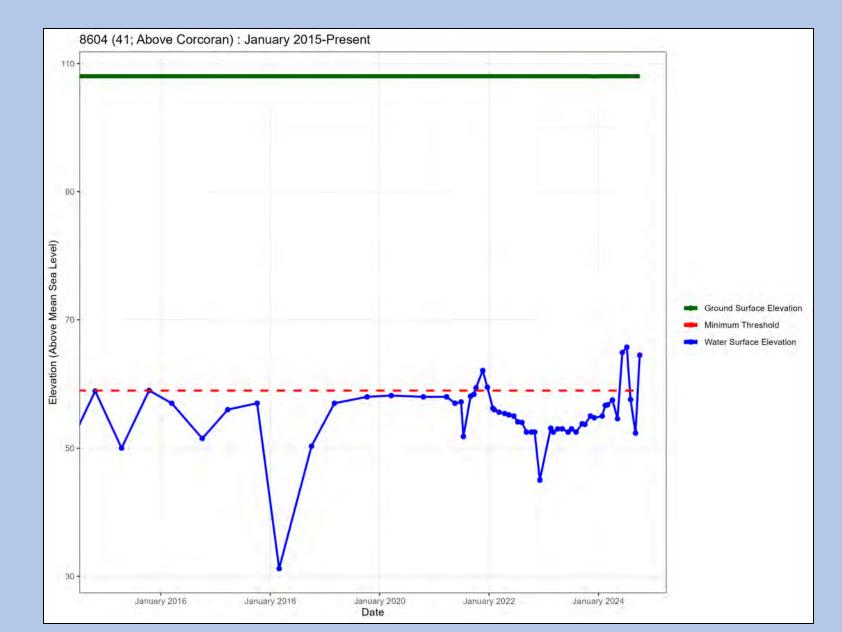

Well Name: Jefferson Road – Above Corcoran Deep

Well Name: HR1-S

Well Name: El Nido Fire Station – Above Corcoran Shallow

Well Name: El Nido Fire Station – Above Corcoran Deep

Well Name: 50

Well Name: 41

Well Name: 13