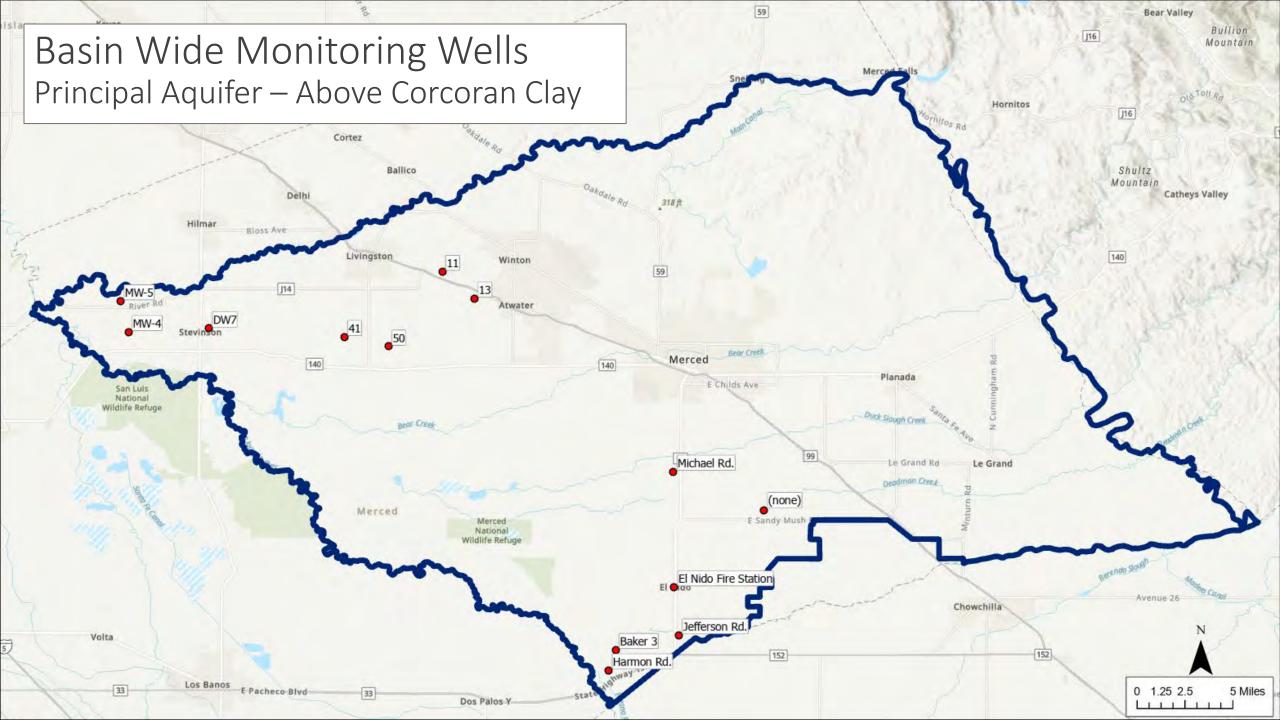

## Merced Groundwater Subbasin Current Conditions Report October 16, 2024



## Current Conditions – Above Corcoran Clay



## Current Conditions – Below Corcoran Clay



## Current Conditions – Outside Corcoran Clay





Well Name: 11





Well Name: MW-5A





Well Name: MW-4C





Well Name: MW-4B





Well Name: MW-4A





Well Name: Michael Road





Well Name: Jefferson Road – Above Corcoran Shallow





Well Name: Jefferson Road – Above Corcoran Deep





Well Name: HR1-S





Well Name: El Nido Fire Station – Above Corcoran Shallow





Well Name: El Nido Fire Station – Above Corcoran Deep





Well Name: 50





Well Name: 41





Well Name: 13





Well Name: MW-5B





Well Name: MW-5D





Well Name: (none)





Well Name: DW7







Well Name: HR1-D





Well Name: 201





Well Name: 162





Well Name: 140





Well Name: 206





Well Name: 212





Well Name: El Nido Fire Station – Below Corcoran





Well Name: Jefferson Road - Below Corcoran





Well Name: MW1 – Well Site 2





Well N