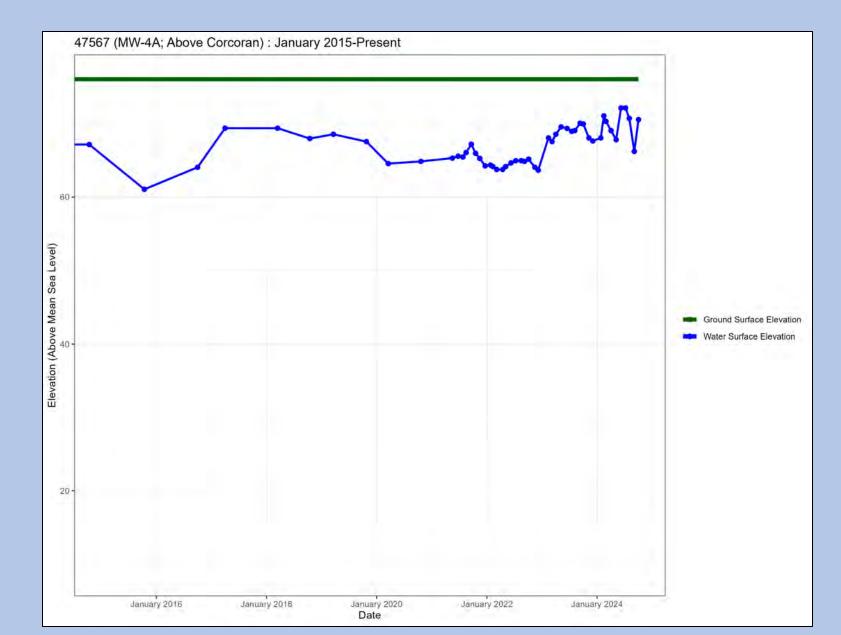

## Current Conditions – Outside Corcoran Clay

Well Name: 11

Well Name: MW-5A

Well Name: MW-4C

Well Name: MW-4B

Well Name: MW-4A

Well Name: Michael Road

Well Name: Jefferson Road – Above Corcoran Shallow