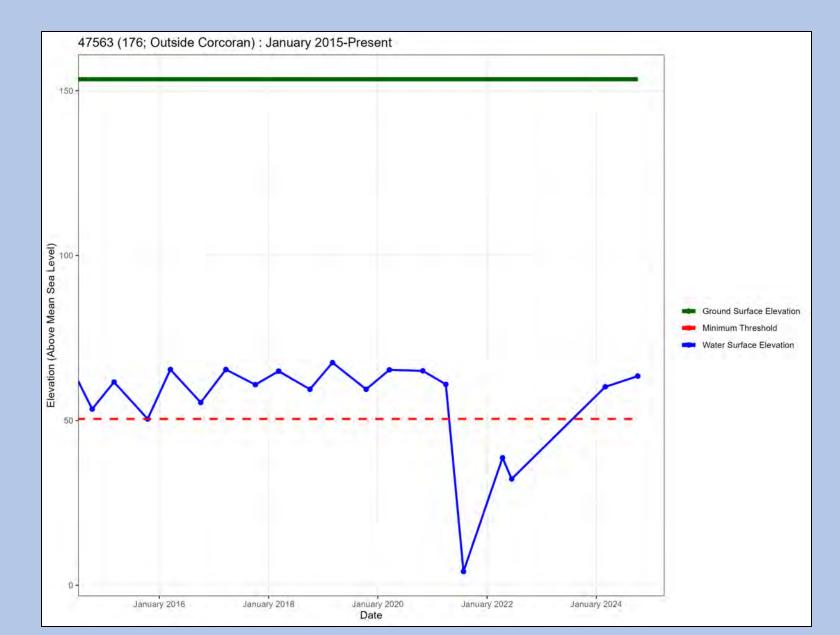

Well Name: 125

Well Name: 176

Well Name: 221

Well Name: 224

Well Name: 236

Well Name: Cardwell Ranches - Deep

Well Name: Cardwell Ranches - Intermediate

Well Name: Cardwell Ranches - Shallow