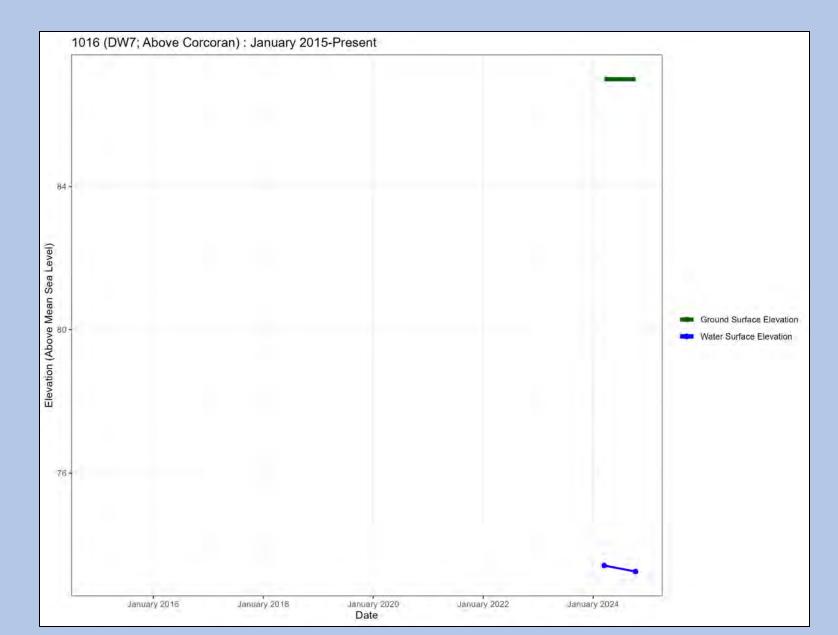

## Current Conditions – Above Corcoran Clay

Well Name: MW-5B

Well Name: MW-5D

Well Name: (none)

Well Name: DW7

Well Name: HR1-D

Well Name: 201

Well Name: 162

Well Name: 140