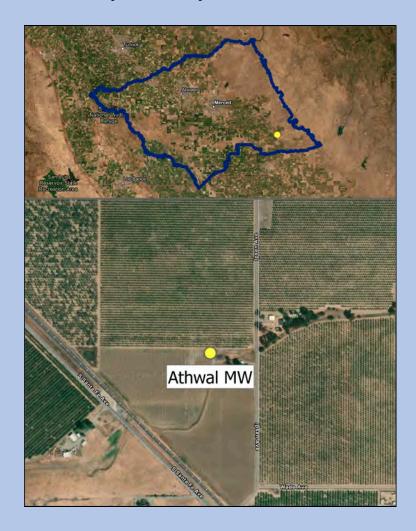

Well Name: MW4 - Well Site 9

Well Name: MW1013

Well Name: Well #13 Tokay & Thompson

Well Name: Well #16 Jones & Eucalyptus

Well Name: Upper Bear Well 3

Well Name: Athwal MW