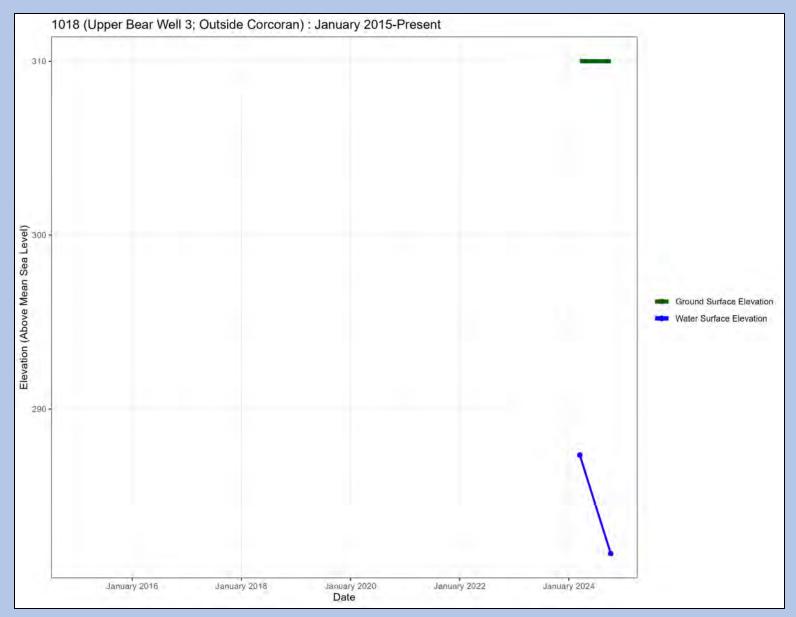

Well Name: MW4 - Well Site 9

Well Name: MW1013

Well Name: Well #13 Tokay & Thompson

Well Name: Well #16 Jones & Eucalyptus

Well Name: Upper Bear Well 3

Well Name: Athwal MW