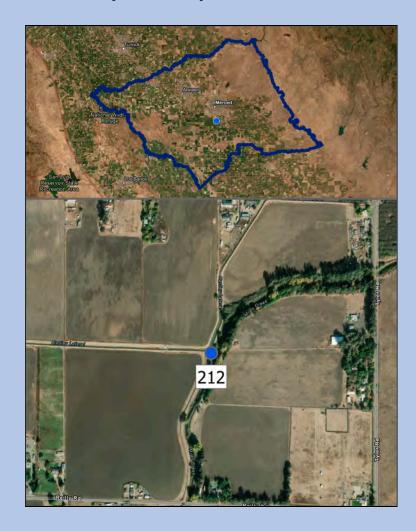

Well Name: 206

Well Name: 212

Well Name: El Nido Fire Station – Below Corcoran

Well Name: Jefferson Road - Below Corcoran

Well Name: MW1 – Well Site 2

Well Name: MW2 – Well Site 2

Well Name: MW3 – Well Site 2