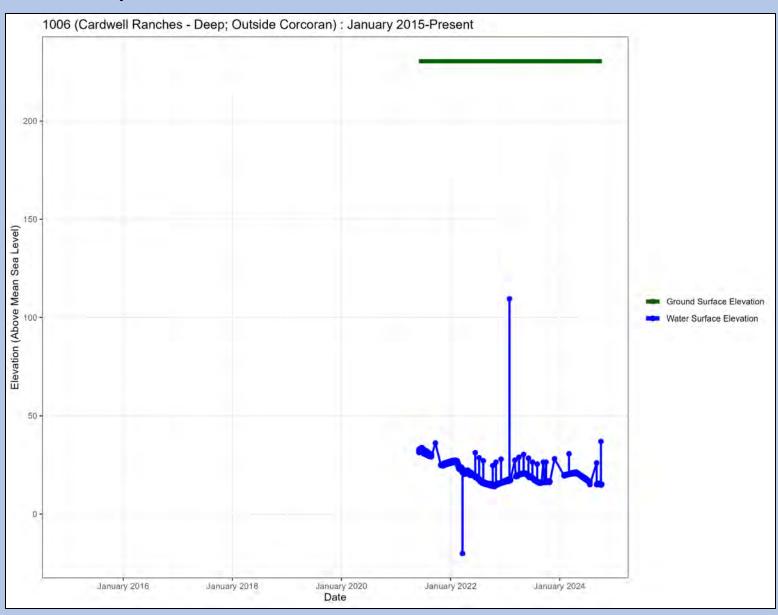

Well Name: 125

Well Name: 176

Well Name: 221

Well Name: 224

Well Name: 236

Well Name: Cardwell Ranches - Deep

Well Name: Cardwell Ranches - Intermediate

Well Name: Cardwell Ranches - Shallow