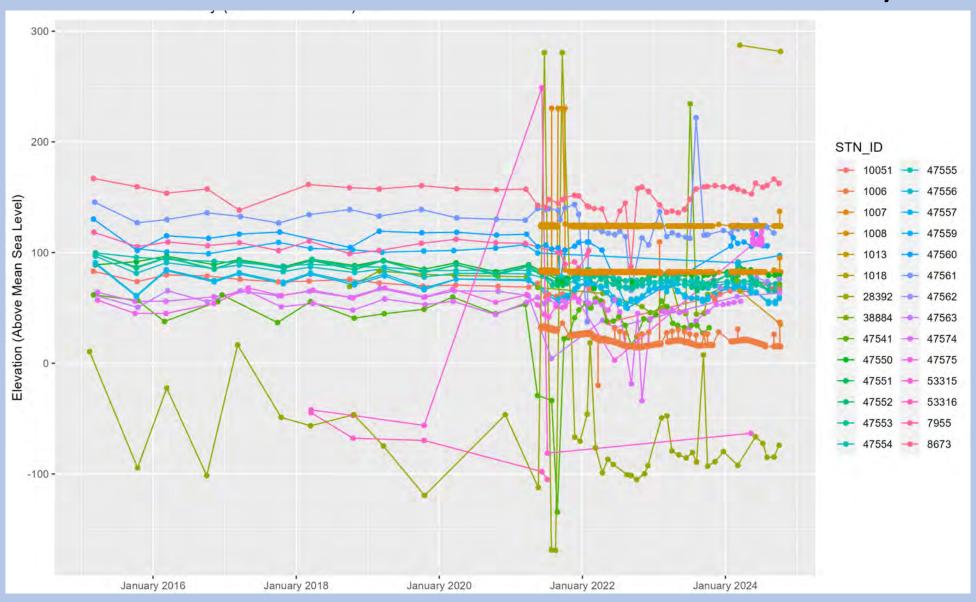

## Current Conditions – Outside Corcoran Clay

Well Name: 11

Well Name: MW-5A

Well Name: MW-4C

Well Name: MW-4B

Well Name: MW-4A

Well Name: Michael Road

Well Name: Jefferson Road – Above Corcoran Shallow

Well Name: Jefferson Road – Above Corcoran Deep

Well Name: HR1-S

Well Name: El Nido Fire Station – Above Corcoran Shallow

Well Name: El Nido Fire Station – Above Corcoran Deep

Well Name: 50

Well Name: 41

Well Name: 13