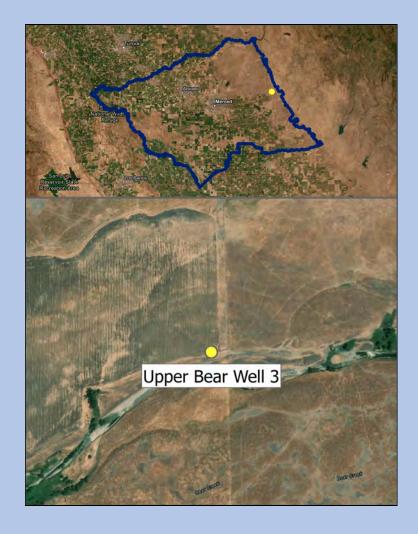

Well Name: MW4 - Well Site 9

Well Name: MW1013

Well Name: Well #13 Tokay & Thompson

Well Name: Well #16 Jones & Eucalyptus

Well Name: Upper Bear Well 3

Well Name: Athwal MW