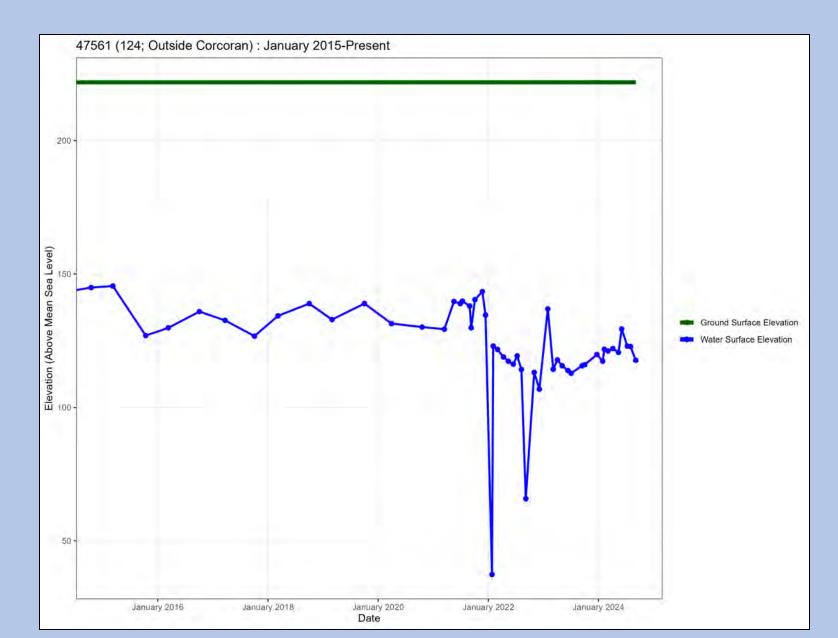

Well Name: MW4 – Well Site 2

Well Name: Well #104

Well Name: Well #119

Well Name: Dejager #3

Well Name: Old DW 1

Well Name: 95

Well Name: 98A

Well Name: 124