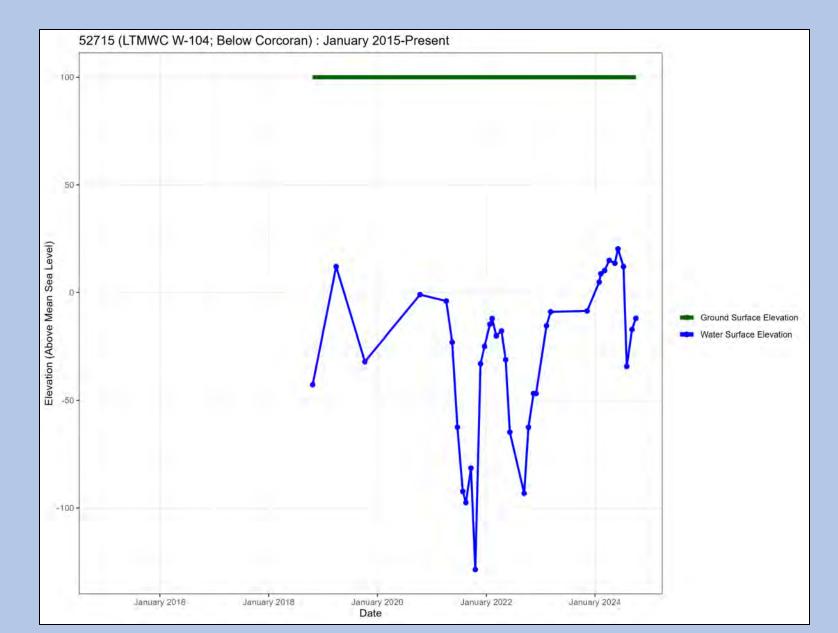

Well Name: MW4 – Well Site 2

Well Name: Well #104

Well Name: Well #119

Well Name: Dejager #3

Well Name: Old DW 1

Well Name: 95

Well Name: 98A

Well Name: 124