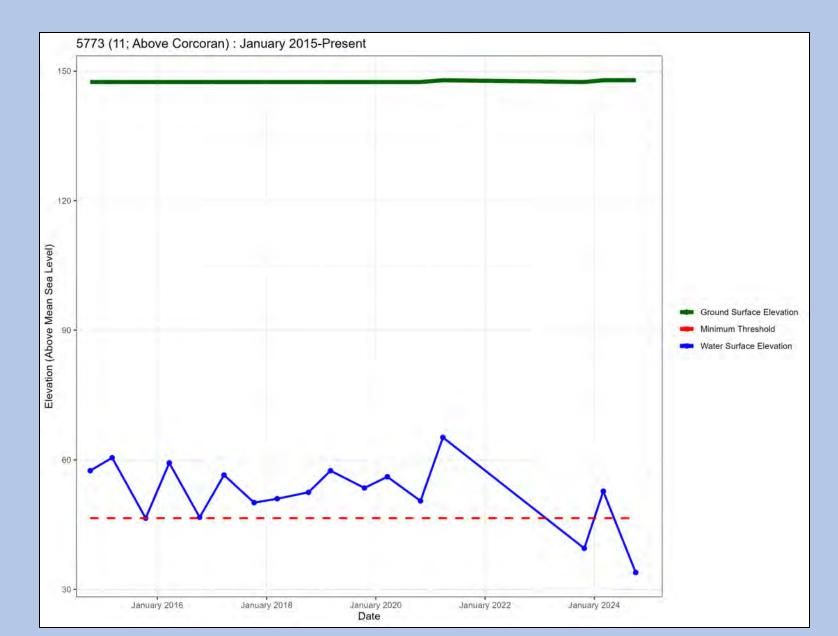

## Current Conditions – Outside Corcoran Clay

Well Name: 11

Well Name: MW-5A

Well Name: MW-4C

Well Name: MW-4B

Well Name: MW-4A

Well Name: Michael Road

Well Name: Jefferson Road – Above Corcoran Shallow