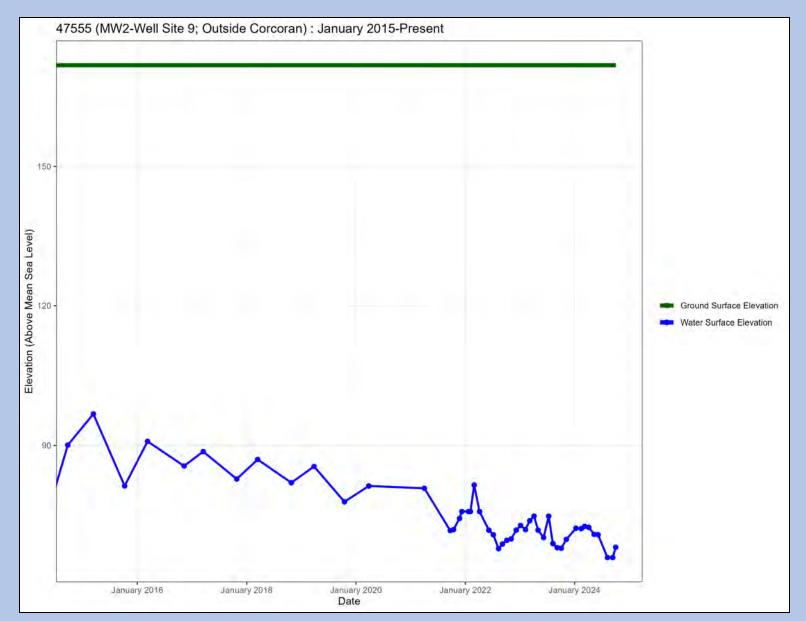

Well Name: CH2

Well Name: MW1 – Well Site 7

Well Name: MW1 - Well Site 9

Well Name: MW2 – Well Site 7

Well Name: MW2 - Well Site 9

Well Name: MW3 – Well Site 7

Well Name: MW3 - Well Site 9

Well Name: MW4 – Well Site 7