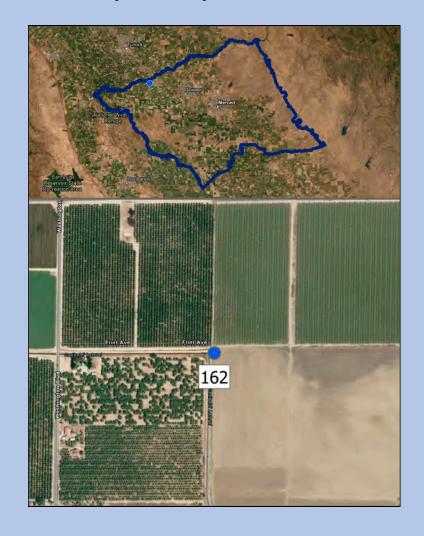

Well Name: MW-5B

Well Name: MW-5D

Well Name: (none)

Well Name: DW7

Well Name: HR1-D

Well Name: 201

Well Name: 162

Well Name: 140