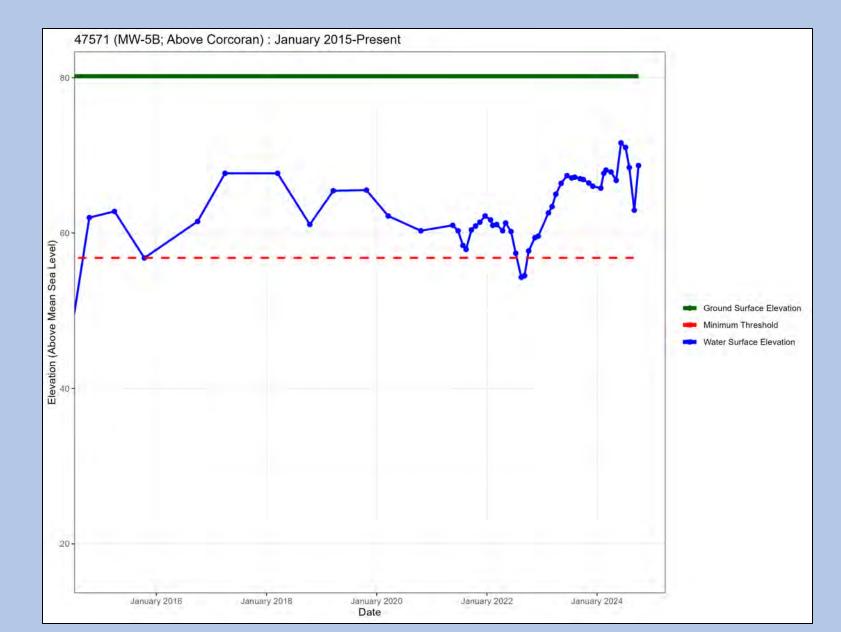

Well Name: MW-5B

Well Name: MW-5D

Well Name: (none)

Well Name: DW7

Well Name: HR1-D

Well Name: 201

Well Name: 162

Well Name: 140