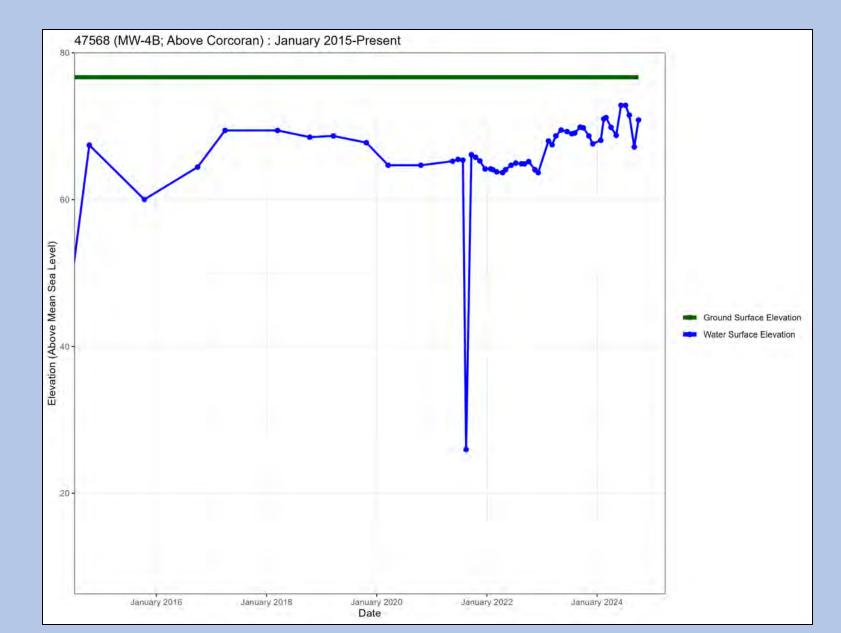

## Current Conditions – Outside Corcoran Clay

Well Name: 11

Well Name: MW-5A

Well Name: MW-4C

Well Name: MW-4B

Well Name: MW-4A

Well Name: Michael Road

Well Name: Jefferson Road – Above Corcoran Shallow

Well Name: Jefferson Road – Above Corcoran Deep

Well Name: HR1-S

Well Name: El Nido Fire Station – Above Corcoran Shallow

Well Name: El Nido Fire Station – Above Corcoran Deep

Well Name: 50

Well Name: 41

Well Name: 13