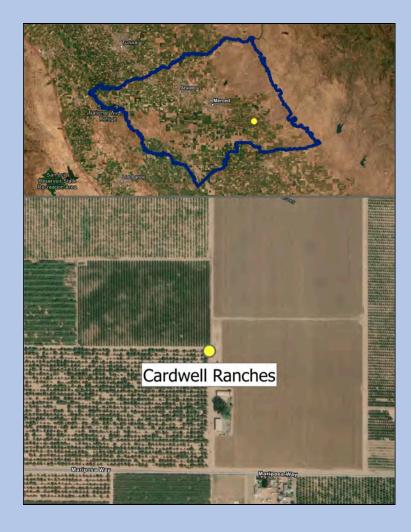

Well Name: 125

Well Name: 176

Well Name: 221

Well Name: 224

Well Name: 236

Well Name: Cardwell Ranches - Deep

Well Name: Cardwell Ranches - Intermediate

Well Name: Cardwell Ranches - Shallow