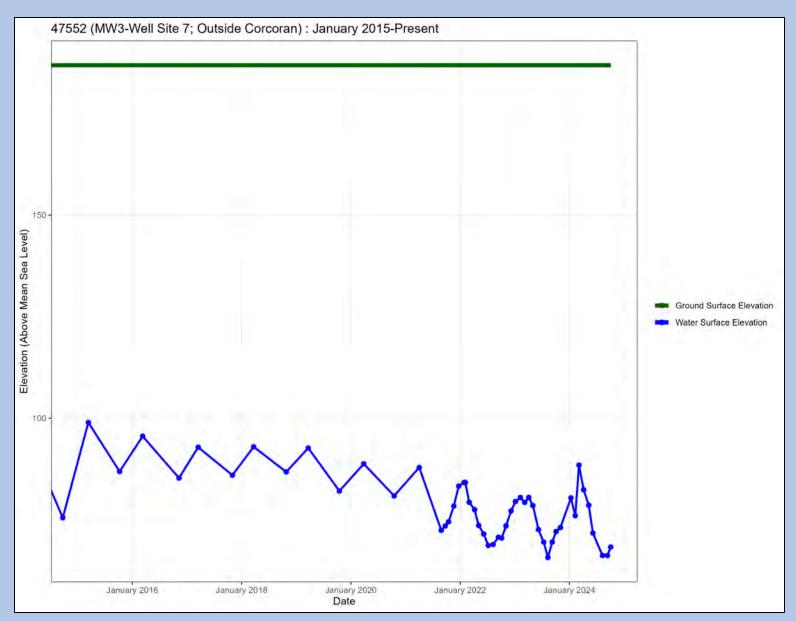

Well Name: CH2

Well Name: MW1 – Well Site 7

Well Name: MW1 - Well Site 9

Well Name: MW2 – Well Site 7

Well Name: MW2 - Well Site 9

Well Name: MW3 – Well Site 7

Well Name: MW3 - Well Site 9

Well Name: MW4 – Well Site 7