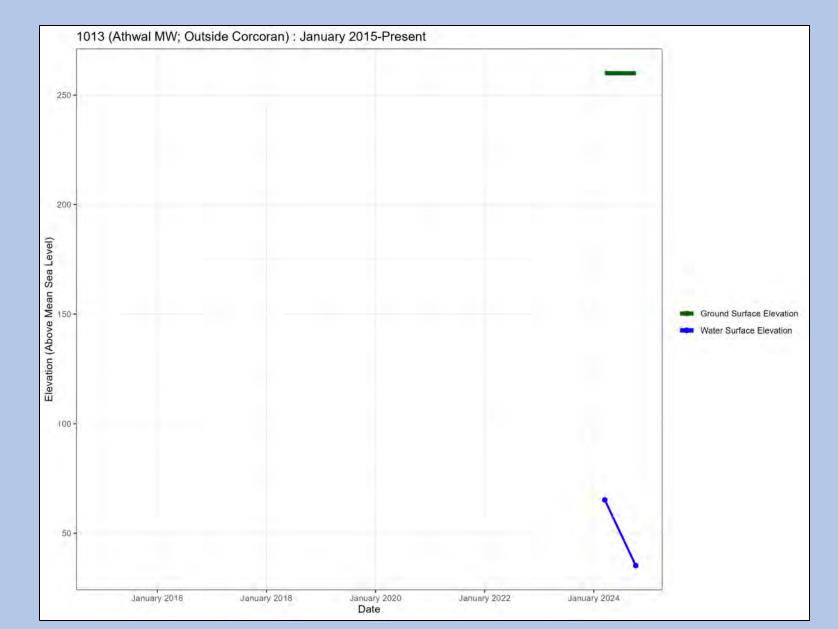

Well Name: MW4 - Well Site 9

Well Name: MW1013

Well Name: Well #13 Tokay & Thompson

Well Name: Well #16 Jones & Eucalyptus

Well Name: Upper Bear Well 3

Well Name: Athwal MW