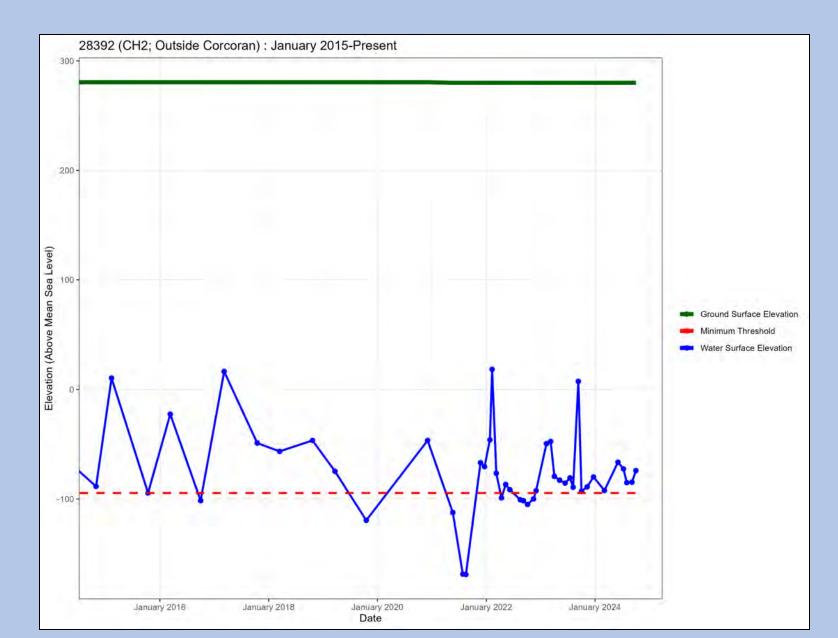

Well Name: CH2

Well Name: MW1 – Well Site 7

Well Name: MW1 - Well Site 9

Well Name: MW2 – Well Site 7

Well Name: MW2 - Well Site 9

Well Name: MW3 – Well Site 7

Well Name: MW3 - Well Site 9

Well Name: MW4 – Well Site 7