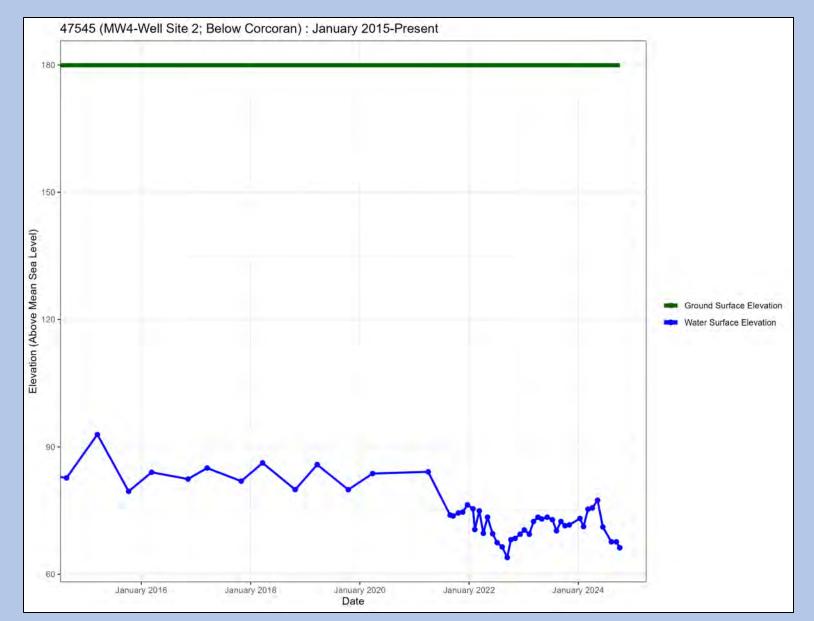

Well Name: 206

Well Name: 212

Well Name: El Nido Fire Station – Below Corcoran

Well Name: Jefferson Road - Below Corcoran

Well Name: MW1 – Well Site 2

Well Name: MW2 – Well Site 2

Well Name: MW3 – Well Site 2