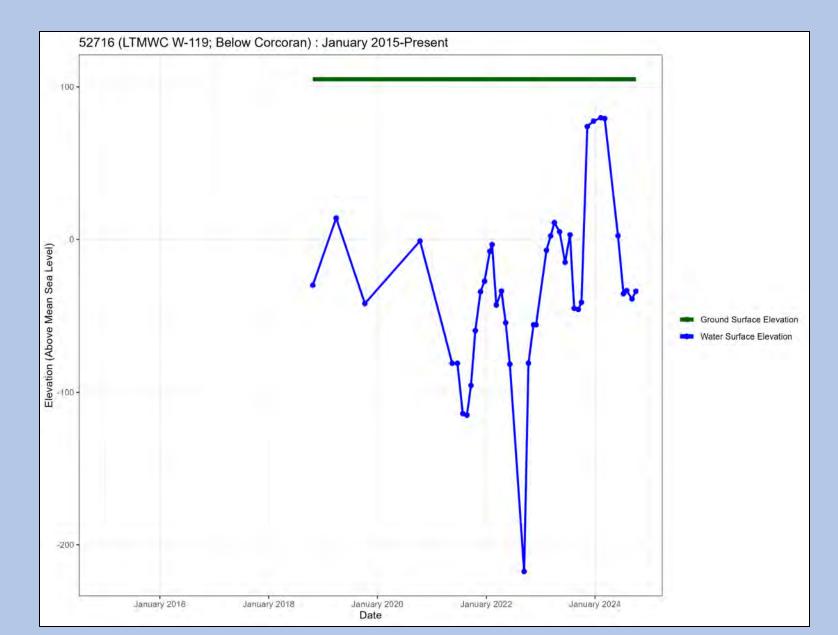

Well Name: MW4 – Well Site 2

Well Name: Well #104

Well Name: Well #119

Well Name: Dejager #3

Well Name: Old DW 1

Well Name: 95

Well Name: 98A

Well Name: 124