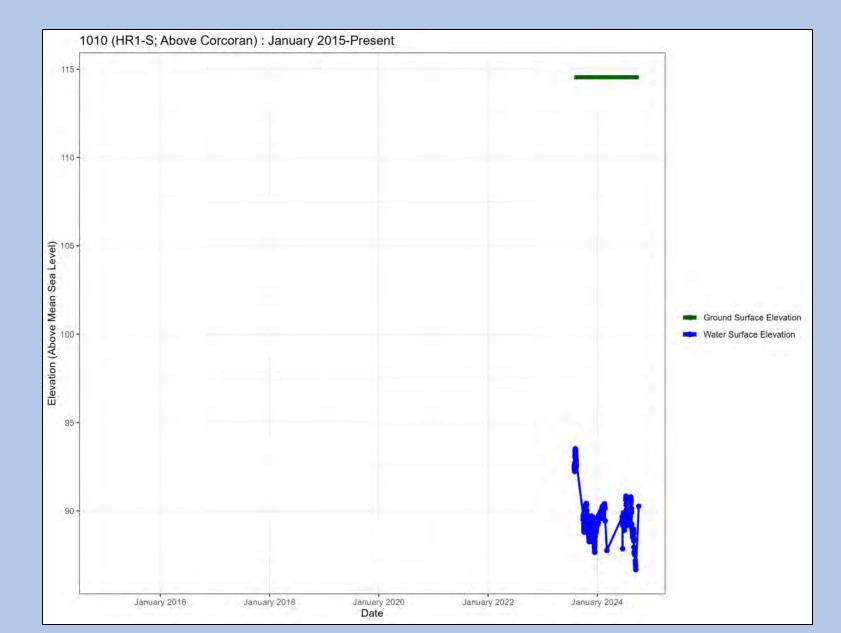

Well Name: Jefferson Road – Above Corcoran Deep

Well Name: HR1-S

Well Name: El Nido Fire Station – Above Corcoran Shallow

Well Name: El Nido Fire Station – Above Corcoran Deep

Well Name: 50

Well Name: 41

Well Name: 13