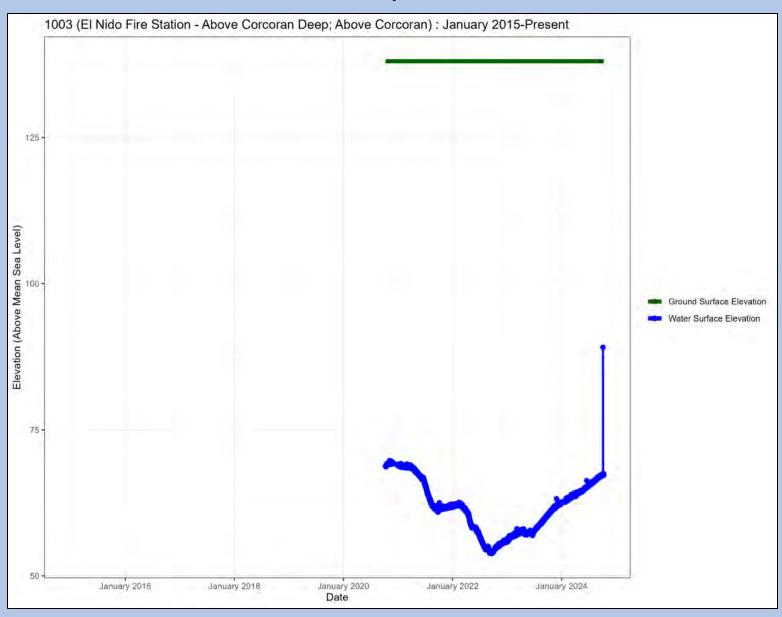

Well Name: Jefferson Road – Above Corcoran Deep

Well Name: HR1-S

Well Name: El Nido Fire Station – Above Corcoran Shallow

Well Name: El Nido Fire Station – Above Corcoran Deep

Well Name: 50

Well Name: 41

Well Name: 13