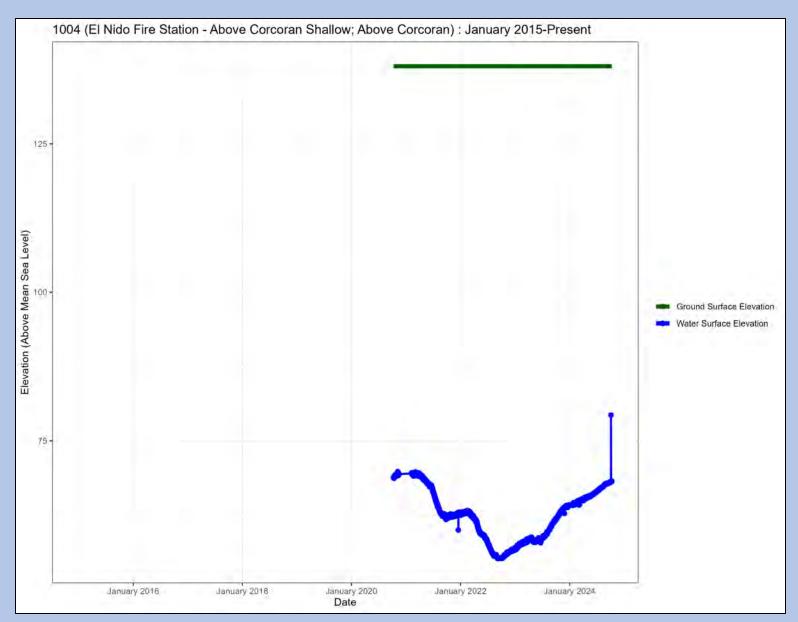

Well Name: Jefferson Road – Above Corcoran Deep

Well Name: HR1-S

Well Name: El Nido Fire Station – Above Corcoran Shallow

Well Name: El Nido Fire Station – Above Corcoran Deep

Well Name: 50

Well Name: 41

Well Name: 13