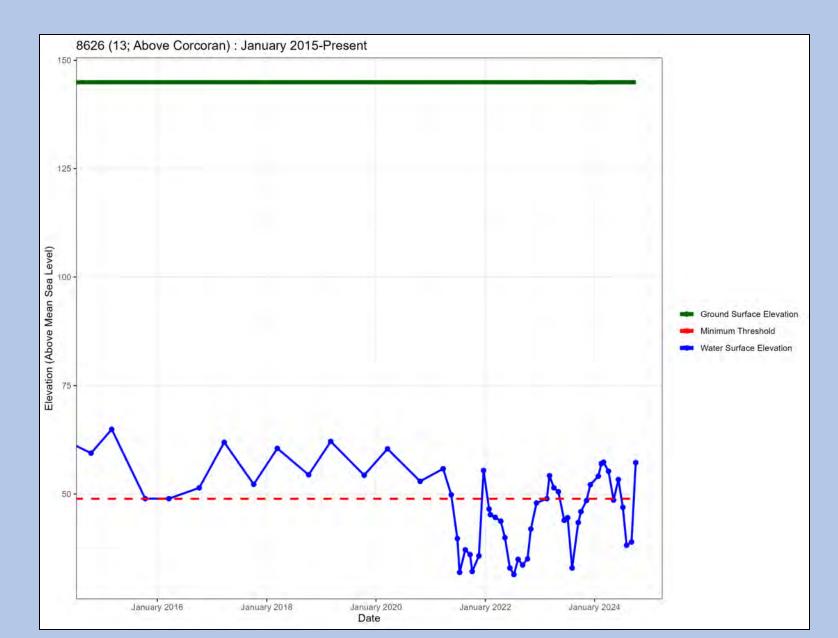

Well Name: Jefferson Road – Above Corcoran Deep

Well Name: HR1-S

Well Name: El Nido Fire Station – Above Corcoran Shallow

Well Name: El Nido Fire Station – Above Corcoran Deep

Well Name: 50

Well Name: 41

Well Name: 13