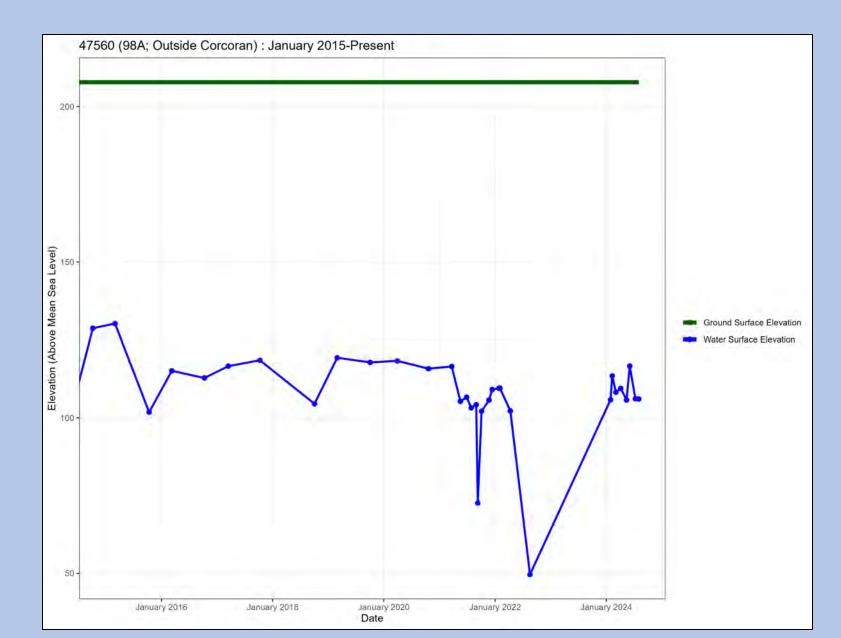

Well Name: MW4 – Well Site 2

Well Name: Well #104

Well Name: Well #119

Well Name: Dejager #3

Well Name: Old DW 1

Well Name: 95

Well Name: 98A

Well Name: 124