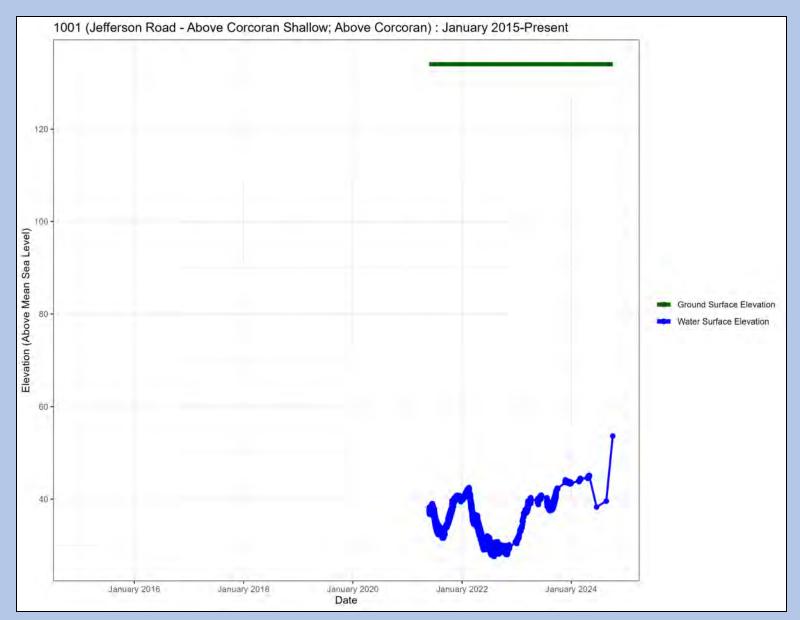

## Current Conditions – Outside Corcoran Clay

Well Name: 11

Well Name: MW-5A

Well Name: MW-4C

Well Name: MW-4B

Well Name: MW-4A

Well Name: Michael Road

Well Name: Jefferson Road – Above Corcoran Shallow