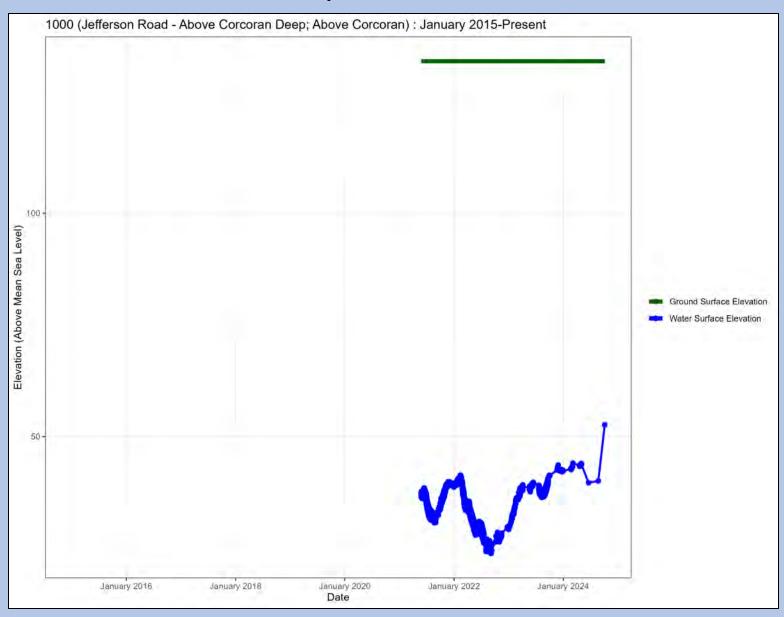

Well Name: Jefferson Road – Above Corcoran Deep

Well Name: HR1-S

Well Name: El Nido Fire Station – Above Corcoran Shallow

Well Name: El Nido Fire Station – Above Corcoran Deep

Well Name: 50

Well Name: 41

Well Name: 13