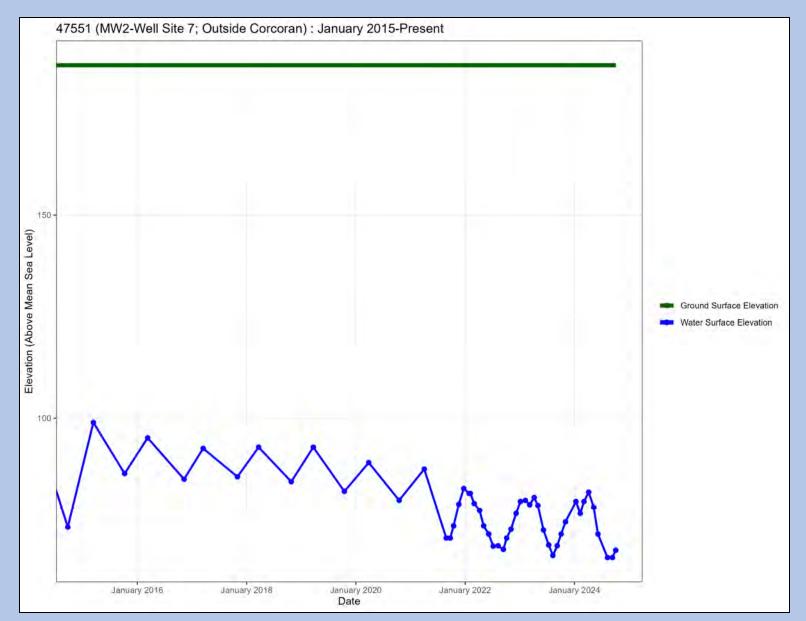

Well Name: CH2

Well Name: MW1 – Well Site 7

Well Name: MW1 - Well Site 9

Well Name: MW2 – Well Site 7

Well Name: MW2 - Well Site 9

Well Name: MW3 – Well Site 7

Well Name: MW3 - Well Site 9

Well Name: MW4 – Well Site 7