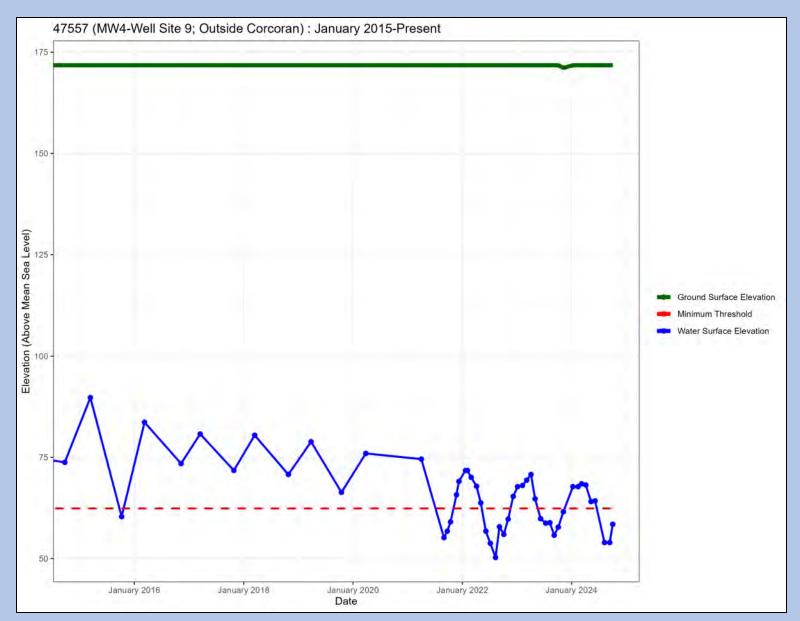

Well Name: MW4 - Well Site 9

Well Name: MW1013

Well Name: Well #13 Tokay & Thompson

Well Name: Well #16 Jones & Eucalyptus

Well Name: Upper Bear Well 3

Well Name: Athwal MW