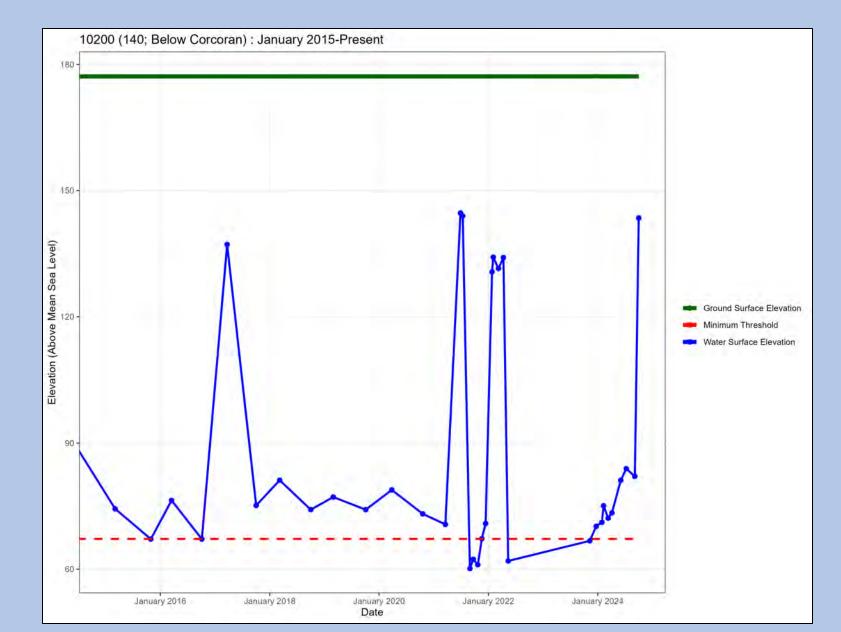

Well Name: MW-5B

Well Name: MW-5D

Well Name: (none)

Well Name: DW7

Well Name: HR1-D

Well Name: 201

Well Name: 162

Well Name: 140