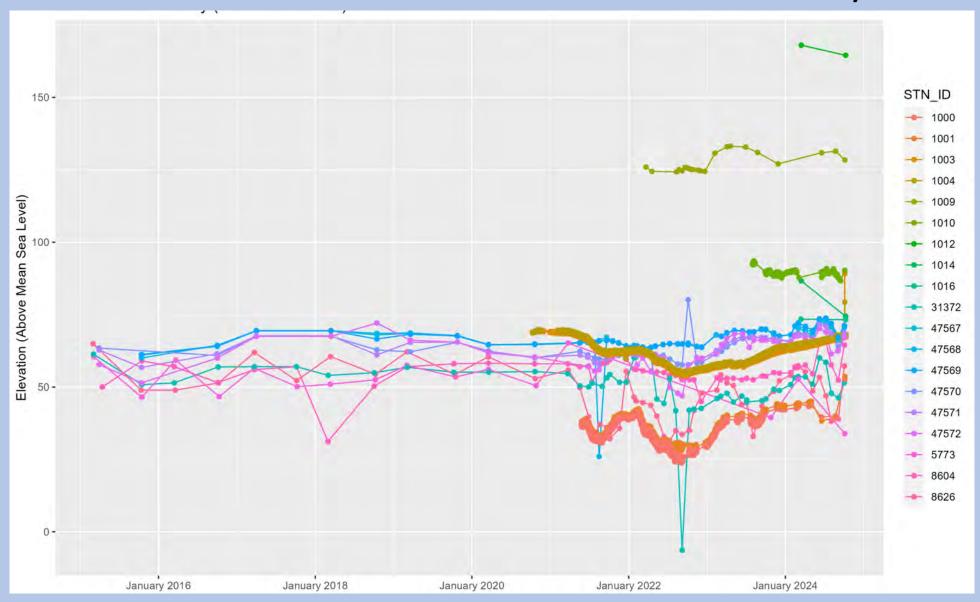

## Merced Groundwater Subbasin Current Conditions Report October 16, 2024



## Current Conditions – Above Corcoran Clay



## Current Conditions – Below Corcoran Clay



## Current Conditions – Outside Corcoran Clay





Well Name: 11





Well Name: MW-5A





Well Name: MW-4C





Well Name: MW-4B





Well Name: MW-4A





Well Name: Michael Road





Well Name: Jefferson Road – Above Corcoran Shallow





Well Name: Jefferson Road – Above Corcoran Deep





Well Name: HR1-S





Well Name: El Nido Fire Station – Above Corcoran Shallow





Well Name: El Nido Fire Station – Above Corcoran Deep





Well Name: 50





Well Name: 41





Well Name: 13





Well Name: MW-5B





Well Name: MW-5D





Well Name: (none)





Well Name: DW7







Well Name: HR1-D





Well Name: 201





Well Name: 162





Well Name: 140





Well Name: 206





Well Name: 212





Well Name: El Nido Fire Station – Below Corc