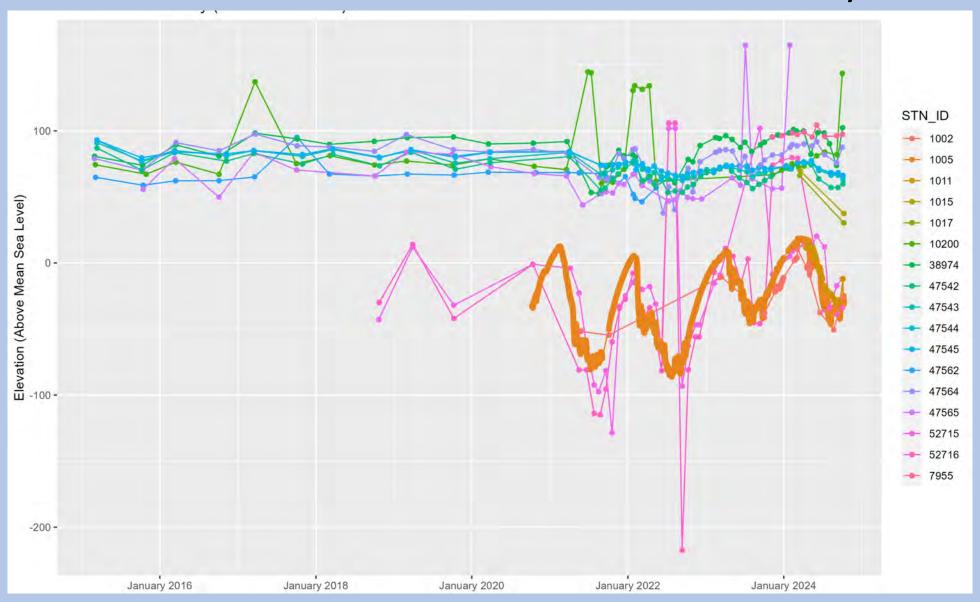

## Merced Groundwater Subbasin Current Conditions Report October 16, 2024



## Current Conditions – Above Corcoran Clay



## Current Conditions – Below Corcoran Clay



## Current Conditions – Outside Corcoran Clay





Well Name: 11





Well Name: MW-5A





Well Name: MW-4C





Well Name: MW-4B





Well Name: MW-4A





Well Name: Michael Road





Well Name: Jefferson Road – Above Corcoran Shallow





Well Name: Jefferson Road – Above Corcoran Deep





Well Name: HR1-S





Well Name: El Nido Fire Station – Above Corcoran Shallow





Well Name: El Nido Fire Station – Above Corcoran Deep





Well Name: 50





Well Name: 41





Well Name: 13





Well Name: MW-5B





Well Name: MW-5D





Well Name: (none)





Well Name: DW7







Well Name: HR1-D





Well Name: 201





Well Name: 162





Well Name: 140





Well Name: 206





Well Name: 212





Well Name: El Nido Fire Station – Below Corcoran





Well Name: Jefferson Road - Below Cor