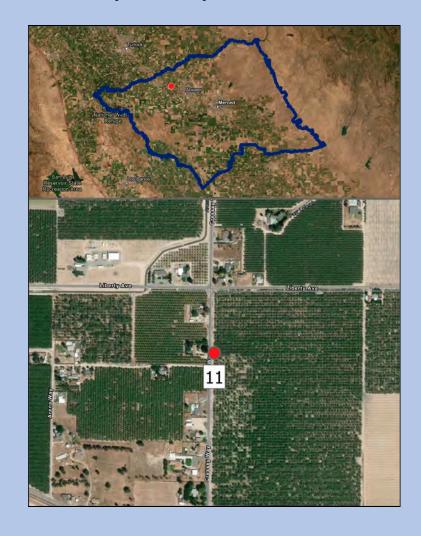

## Current Conditions – Outside Corcoran Clay

Well Name: 11

Well Name: MW-5A

Well Name: MW-4C

Well Name: MW-4B

Well Name: MW-4A

Well Name: Michael Road

Well Name: Jefferson Road – Above Corcoran Shallow