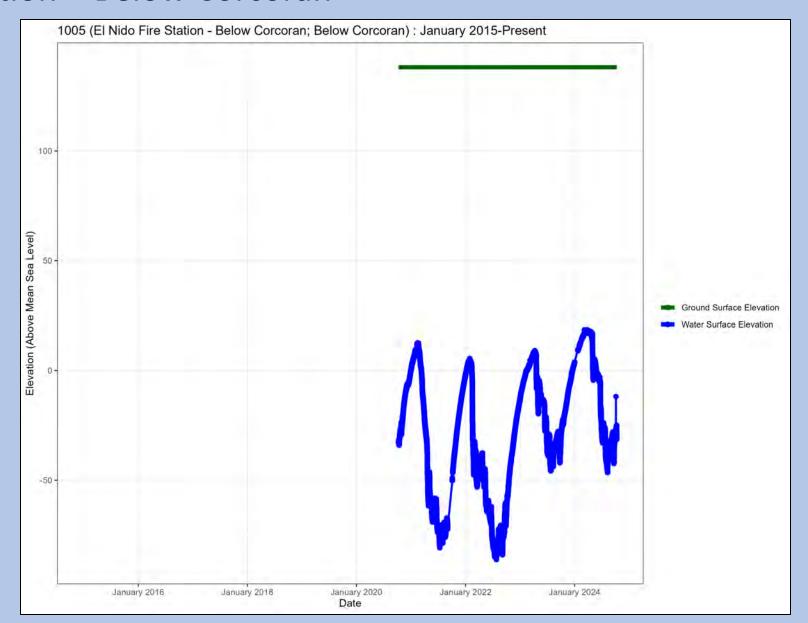

Well Name: 206

Well Name: 212

Well Name: El Nido Fire Station – Below Corcoran

Well Name: Jefferson Road - Below Corcoran

Well Name: MW1 – Well Site 2

Well Name: MW2 – Well Site 2

Well Name: MW3 – Well Site 2