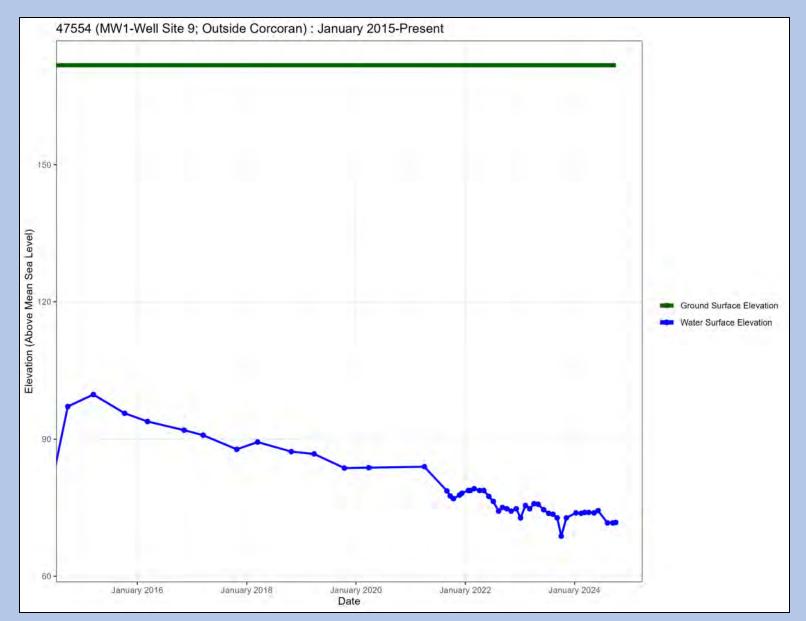

Well Name: CH2

Well Name: MW1 – Well Site 7

Well Name: MW1 - Well Site 9

Well Name: MW2 – Well Site 7

Well Name: MW2 - Well Site 9

Well Name: MW3 – Well Site 7

Well Name: MW3 - Well Site 9

Well Name: MW4 – Well Site 7