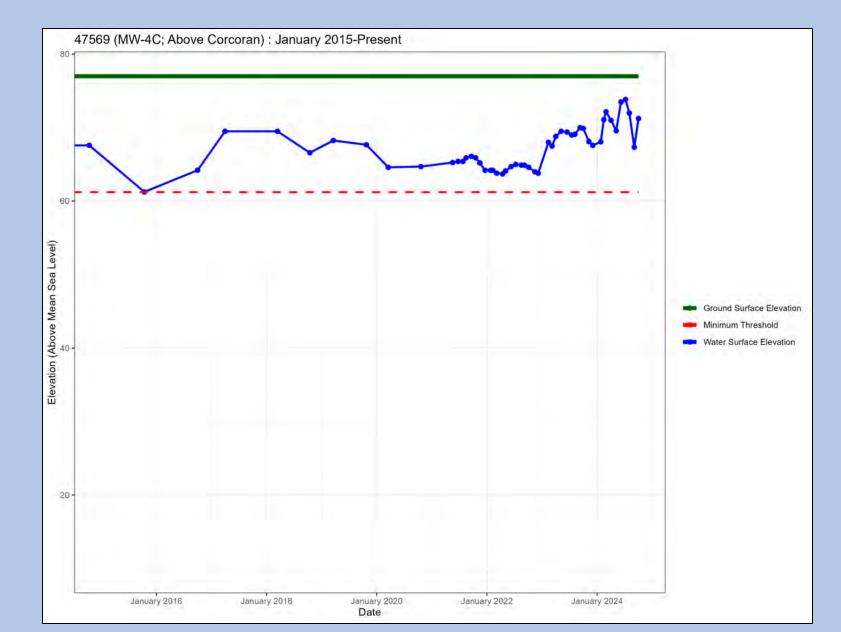

## Current Conditions – Outside Corcoran Clay

Well Name: 11

Well Name: MW-5A

Well Name: MW-4C

Well Name: MW-4B

Well Name: MW-4A

Well Name: Michael Road

Well Name: Jefferson Road – Above Corcoran Shallow

Well Name: Jefferson Road – Above Corcoran Deep

Well Name: HR1-S

Well Name: El Nido Fire Station – Above Corcoran Shallow

Well Name: El Nido Fire Station – Above Corcoran Deep

Well Name: 50

Well Name: 41

Well Name: 13