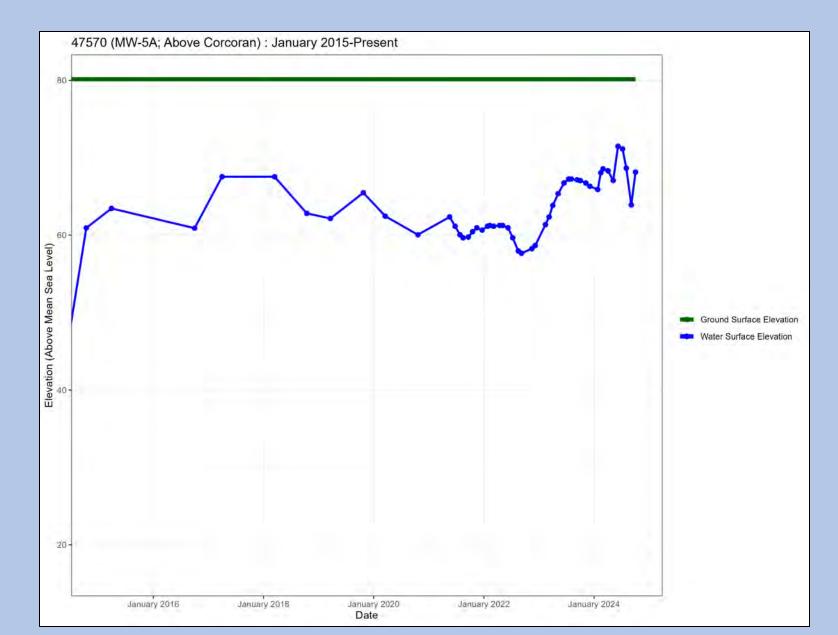

## Current Conditions – Outside Corcoran Clay

Well Name: 11

Well Name: MW-5A

Well Name: MW-4C

Well Name: MW-4B

Well Name: MW-4A

Well Name: Michael Road

Well Name: Jefferson Road – Above Corcoran Shallow

Well Name: Jefferson Road – Above Corcoran Deep

Well Name: HR1-S

Well Name: El Nido Fire Station – Above Corcoran Shallow

Well Name: El Nido Fire Station – Above Corcoran Deep

Well Name: 50

Well Name: 41

Well Name: 13