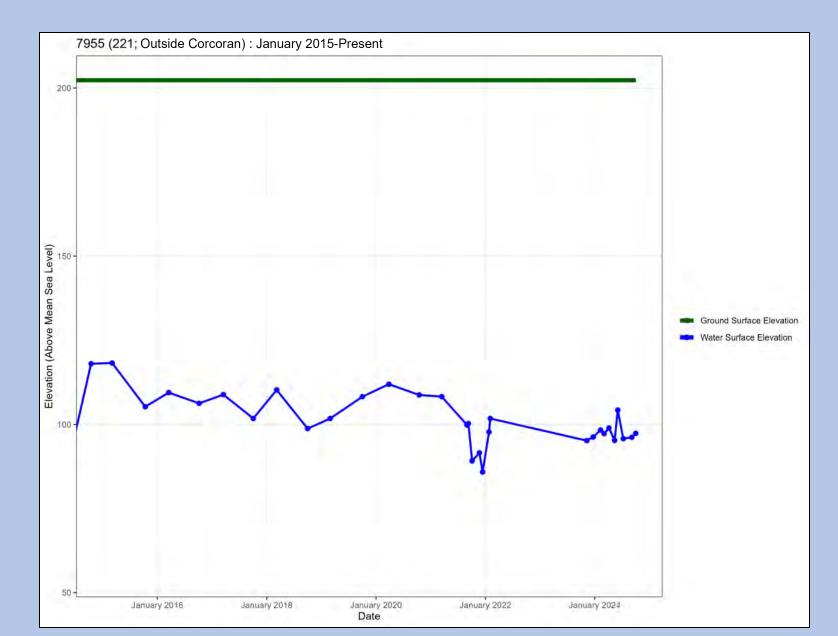

Well Name: 125

Well Name: 176

Well Name: 221

Well Name: 224

Well Name: 236

Well Name: Cardwell Ranches - Deep

Well Name: Cardwell Ranches - Intermediate

Well Name: Cardwell Ranches - Shallow