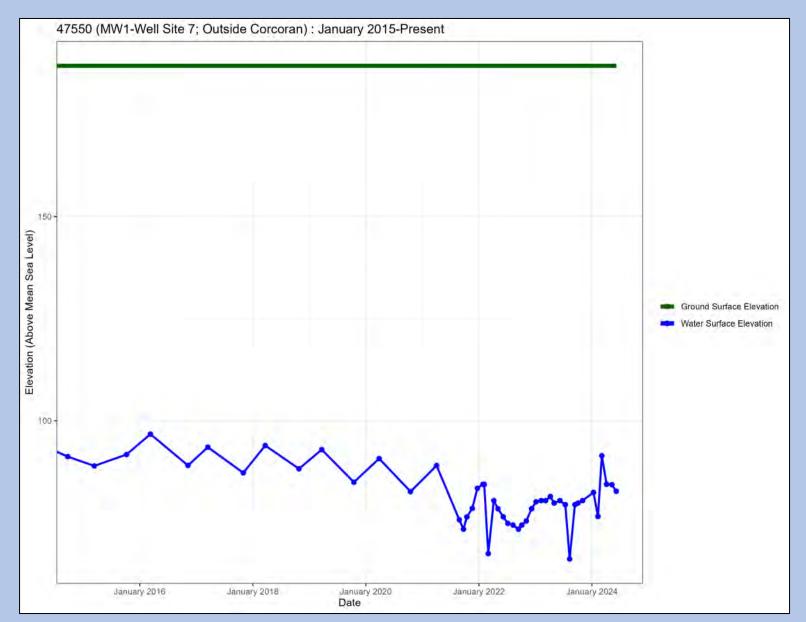

Well Name: CH2

Well Name: MW1 – Well Site 7

Well Name: MW1 - Well Site 9

Well Name: MW2 – Well Site 7

Well Name: MW2 - Well Site 9

Well Name: MW3 – Well Site 7

Well Name: MW3 - Well Site 9

Well Name: MW4 – Well Site 7