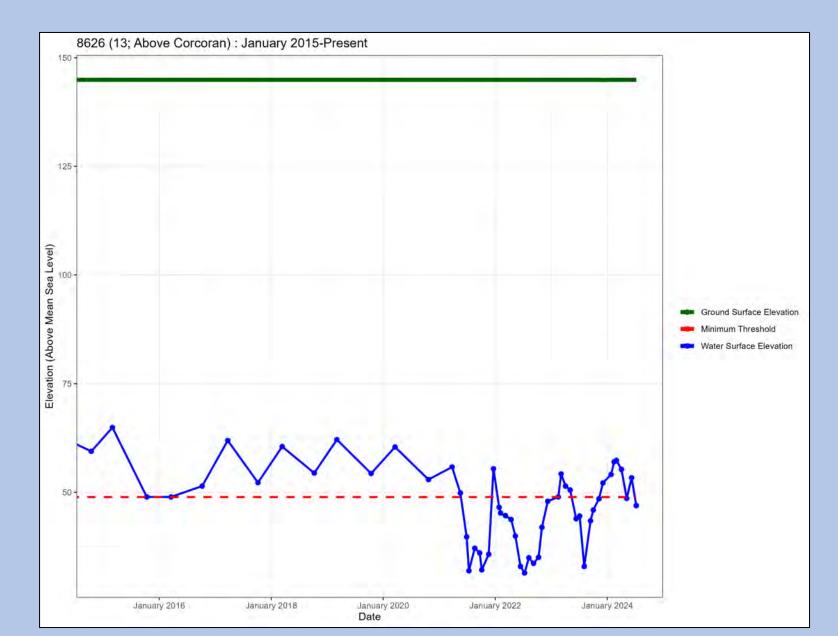

Well Name: Jefferson Road – Above Corcoran Deep

Well Name: HR1-S

Well Name: El Nido Fire Station – Above Corcoran Shallow

Well Name: El Nido Fire Station – Above Corcoran Deep

Well Name: 50

Well Name: 41

Well Name: 13