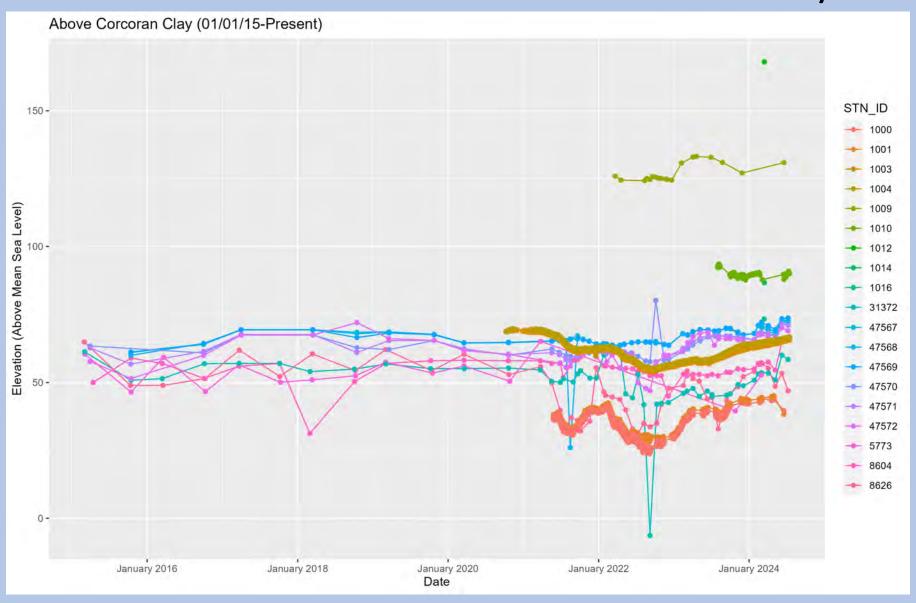

## Merced Groundwater Subbasin Current Conditions Report July 17, 2024



## Current Conditions – Above Corcoran Clay



## Current Conditions – Below Corcoran Clay



## Current Conditions – Outside Corcoran Clay





Well Name: 11





Well Name: MW-5A





Well Name: MW-4C





Well Name: MW-4B





Well Name: MW-4A





Well Name: Michael Road





Well Name: Jefferson Road – Above Corcoran Shallow





Well Name: Jefferson Road – Above Corcoran Deep





Well Name: HR1-S





Well Name: El Nido Fire Station – Above Corcoran Shallow





Well Name: El Nido Fire Station – Above Corcoran Deep





Well Name: 50





Well Name: 41





Well Name: 13





Well Name: MW-5B





Well Name: MW-5D





Well Name: (none)





Well Name: DW7







Well Name: HR1-D





Well Name: 201





Well Name: 162





Well Name: 140





Well Name: 206





Well Name: 212





Well Name: El Nido Fire Station – Below Corc