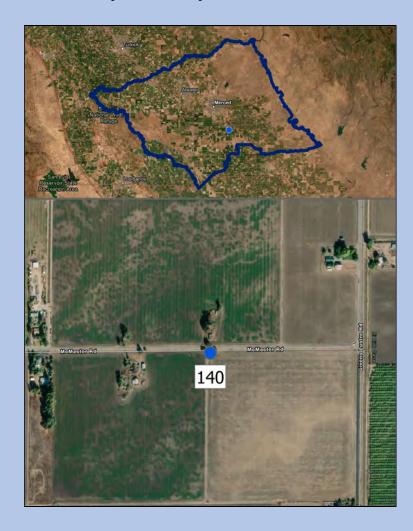

Well Name: MW-5B

Well Name: MW-5D

Well Name: (none)

Well Name: DW7

Well Name: HR1-D

Well Name: 201

Well Name: 162

Well Name: 140