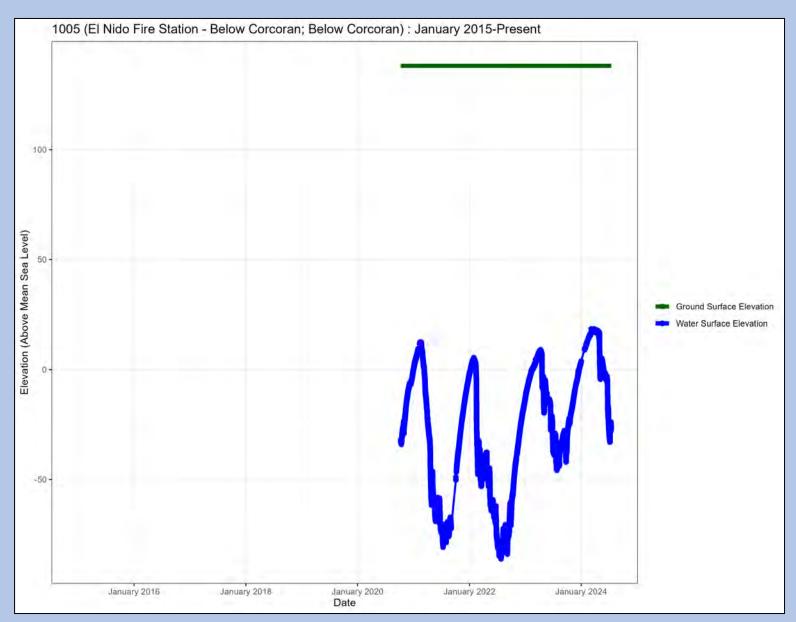

Well Name: 206

Well Name: 212

Well Name: El Nido Fire Station – Below Corcoran

Well Name: Jefferson Road - Below Corcoran

Well Name: MW1 – Well Site 2

Well Name: MW2 – Well Site 2

Well Name: MW3 – Well Site 2