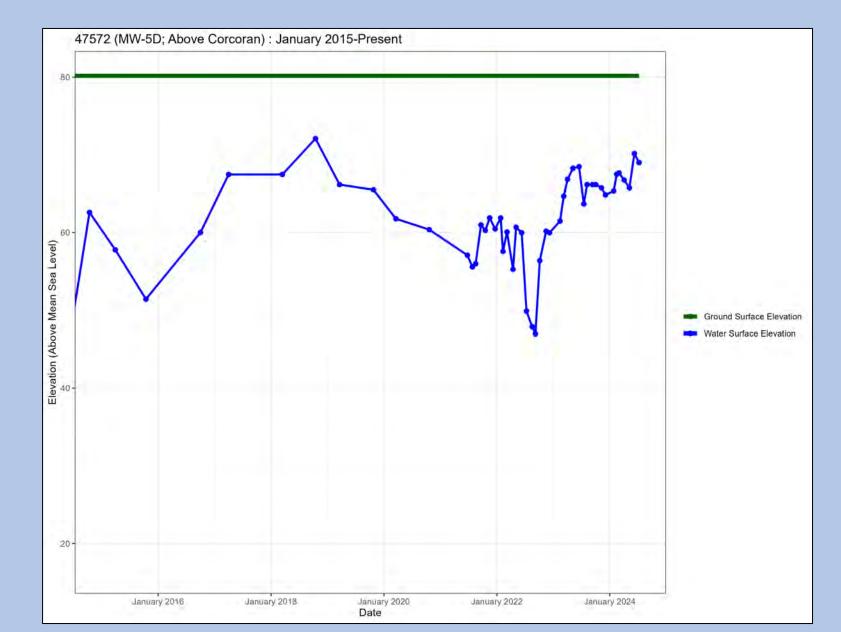

Well Name: MW-5B

Well Name: MW-5D

Well Name: (none)

Well Name: DW7

Well Name: HR1-D

Well Name: 201

Well Name: 162

Well Name: 140