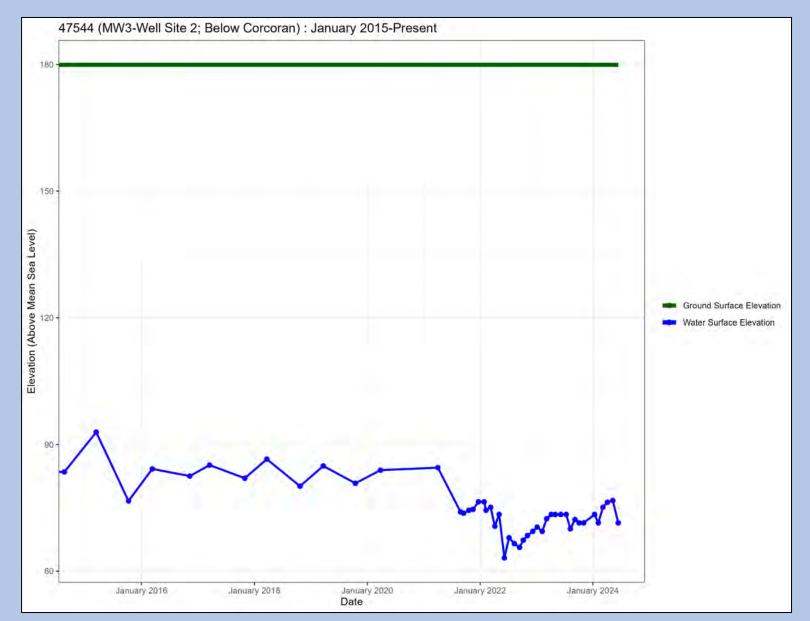

Well Name: 206

Well Name: 212

Well Name: El Nido Fire Station – Below Corcoran

Well Name: Jefferson Road - Below Corcoran

Well Name: MW1 – Well Site 2

Well Name: MW2 – Well Site 2

Well Name: MW3 – Well Site 2