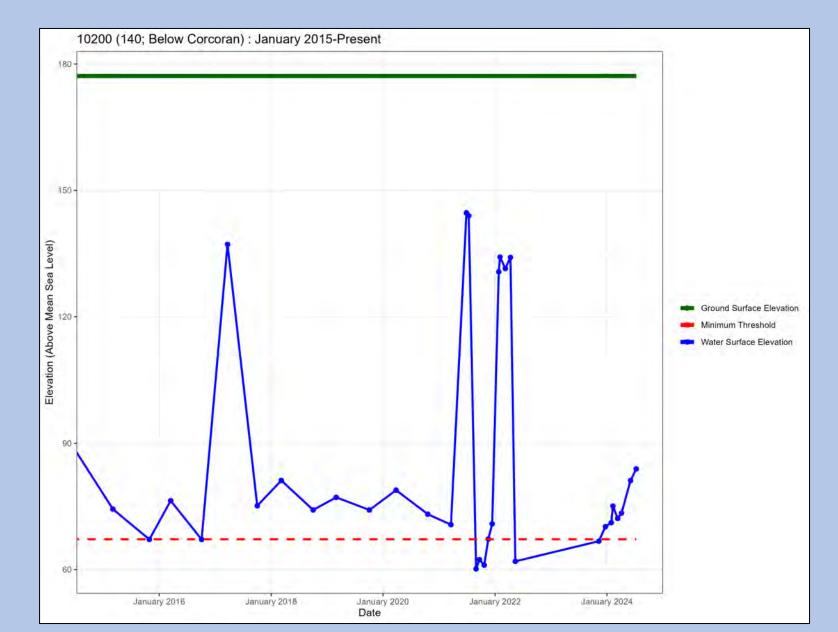

Well Name: MW-5B

Well Name: MW-5D

Well Name: (none)

Well Name: DW7

Well Name: HR1-D

Well Name: 201

Well Name: 162

Well Name: 140