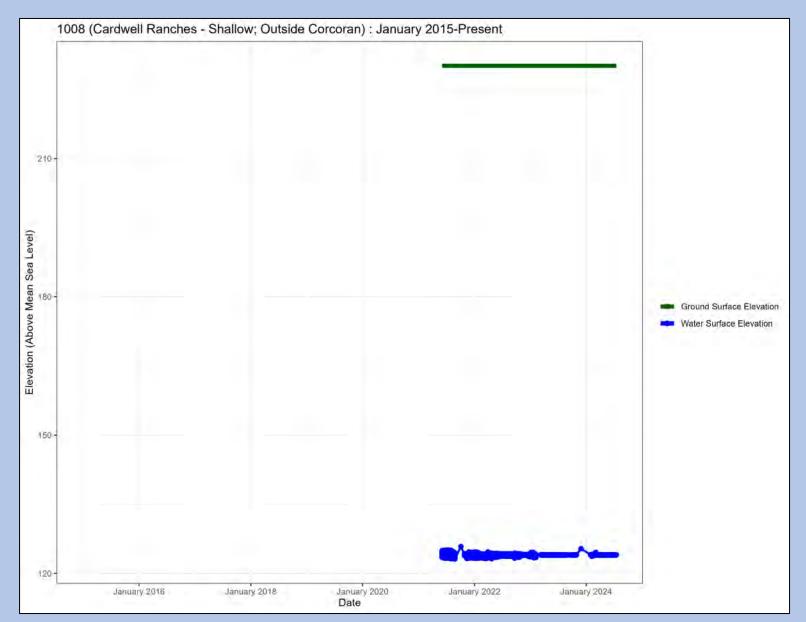

Well Name: 125

Well Name: 176

Well Name: 221

Well Name: 224

Well Name: 236

Well Name: Cardwell Ranches - Deep

Well Name: Cardwell Ranches - Intermediate

Well Name: Cardwell Ranches - Shallow