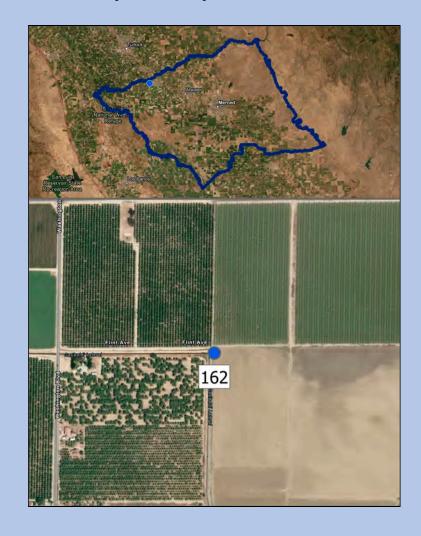

Well Name: MW-5B

Well Name: MW-5D

Well Name: (none)

Well Name: DW7

Well Name: HR1-D

Well Name: 201

Well Name: 162

Well Name: 140