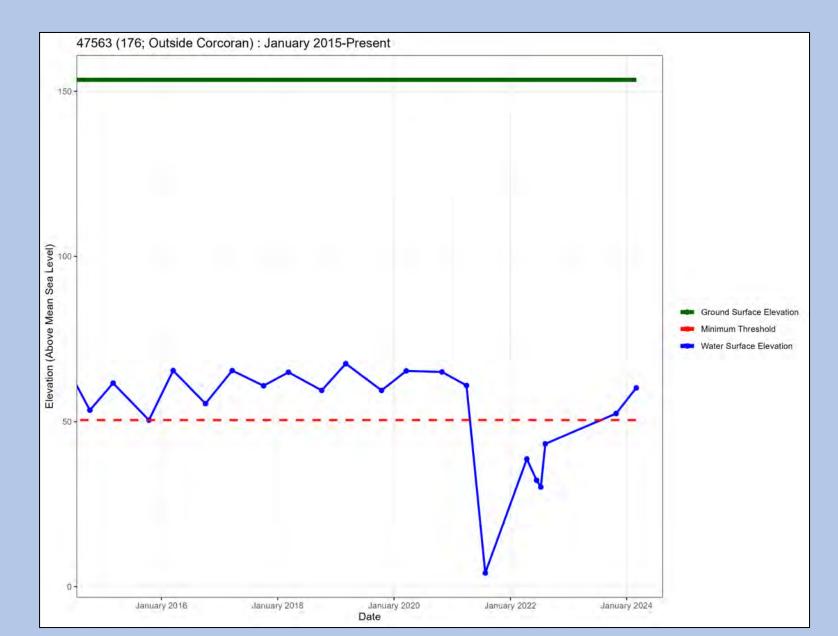

Well Name: 125

Well Name: 176

Well Name: 221

Well Name: 224

Well Name: 236

Well Name: Cardwell Ranches - Deep

Well Name: Cardwell Ranches - Intermediate

Well Name: Cardwell Ranches - Shallow