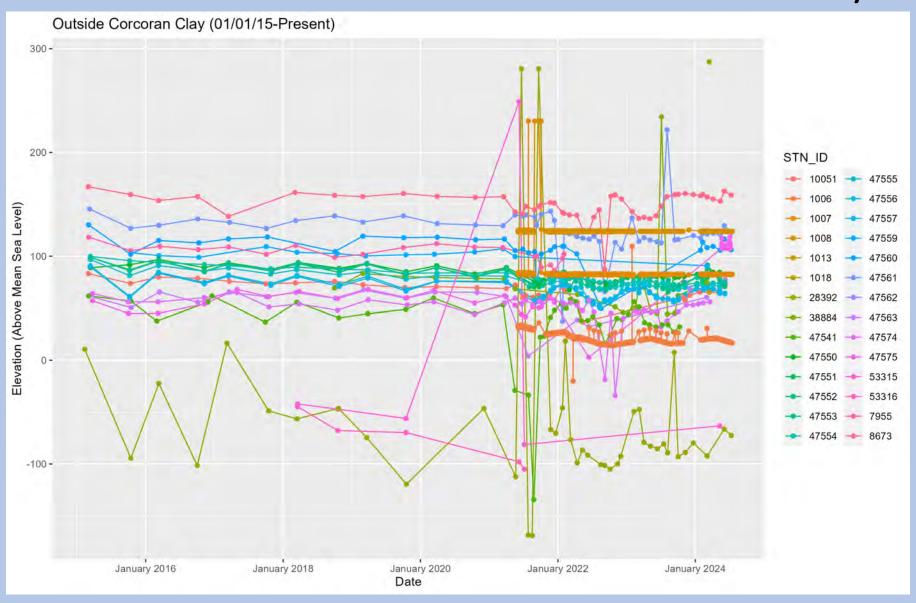

## Current Conditions – Outside Corcoran Clay

Well Name: 11

Well Name: MW-5A

Well Name: MW-4C

Well Name: MW-4B

Well Name: MW-4A

Well Name: Michael Road

Well Name: Jefferson Road – Above Corcoran Shallow