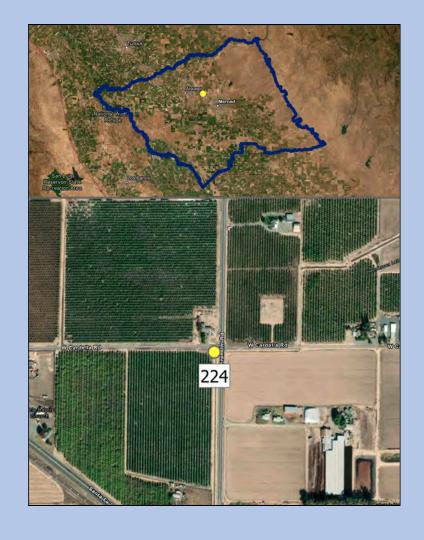

Well Name: 125

Well Name: 176

Well Name: 221

Well Name: 224

Well Name: 236

Well Name: Cardwell Ranches - Deep

Well Name: Cardwell Ranches - Intermediate

Well Name: Cardwell Ranches - Shallow