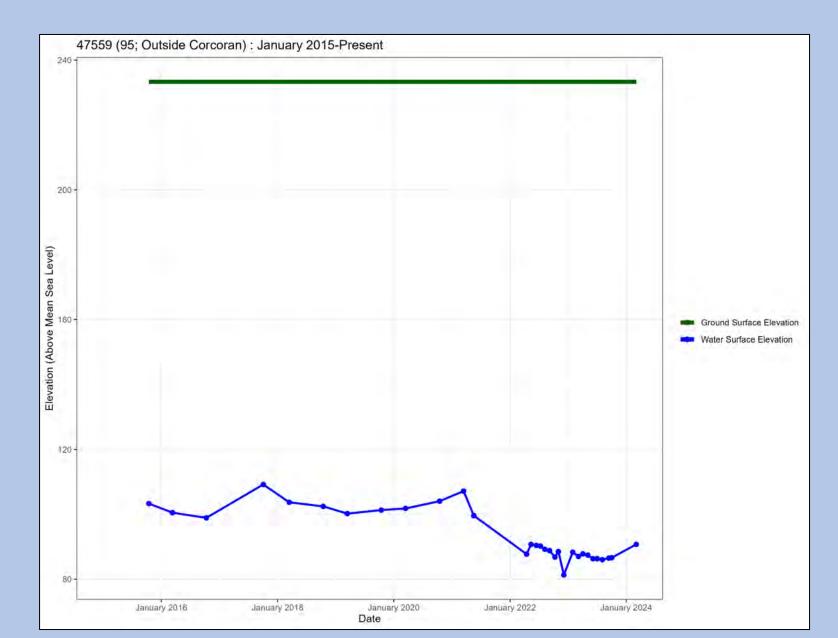

Well Name: MW4 – Well Site 2

Well Name: Well #104

Well Name: Well #119

Well Name: Dejager #3

Well Name: Old DW 1

Well Name: 95

Well Name: 98A

Well Name: 124