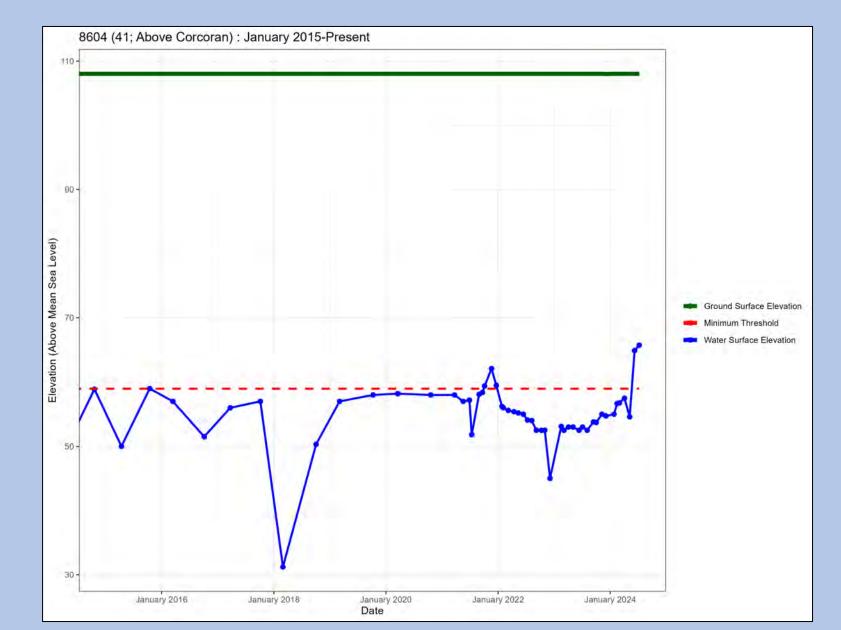

Well Name: Jefferson Road – Above Corcoran Deep

Well Name: HR1-S

Well Name: El Nido Fire Station – Above Corcoran Shallow

Well Name: El Nido Fire Station – Above Corcoran Deep

Well Name: 50

Well Name: 41

Well Name: 13