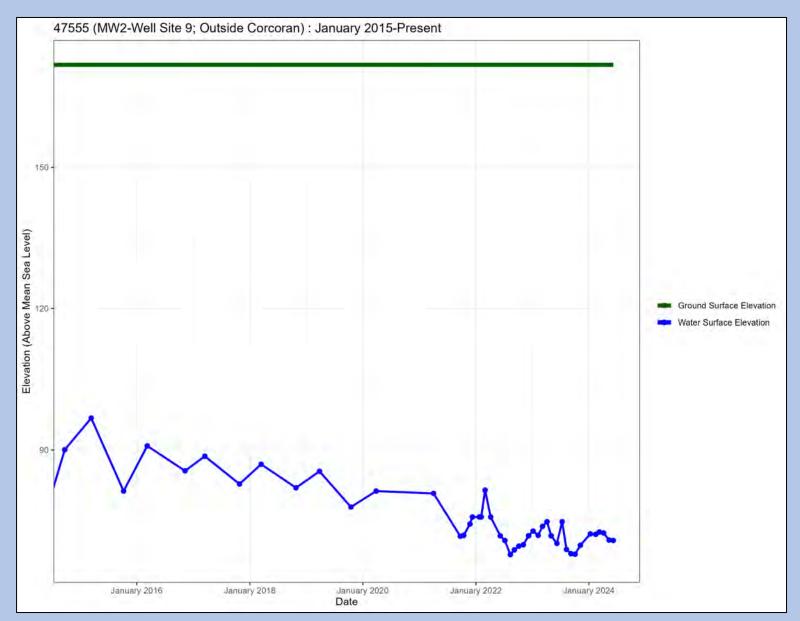

Well Name: CH2

Well Name: MW1 – Well Site 7

Well Name: MW1 - Well Site 9

Well Name: MW2 – Well Site 7

Well Name: MW2 - Well Site 9

Well Name: MW3 – Well Site 7

Well Name: MW3 - Well Site 9

Well Name: MW4 – Well Site 7