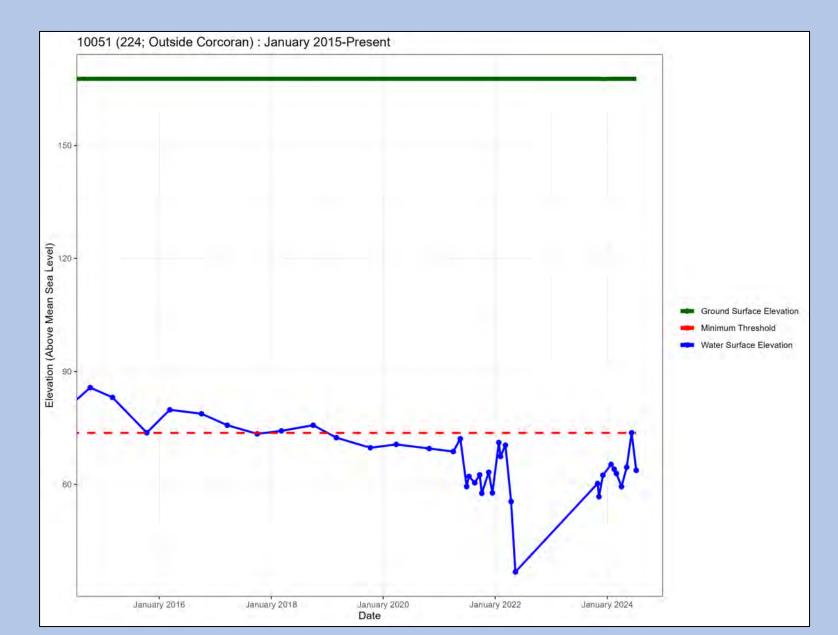

## Current Conditions – Outside Corcoran Clay

Well Name: 11

Well Name: MW-5A

Well Name: MW-4C

Well Name: MW-4B

Well Name: MW-4A

Well Name: Michael Road

Well Name: Jefferson Road – Above Corcoran Shallow

Well Name: 125

Well Name: 176

Well Name: 221

Well Name: 224

Well Name: 236

Well Name: Cardwell Ranches - Deep

Well Name: Cardwell Ranches - Intermediate

Well Name: Cardwell Ranches - Shallow