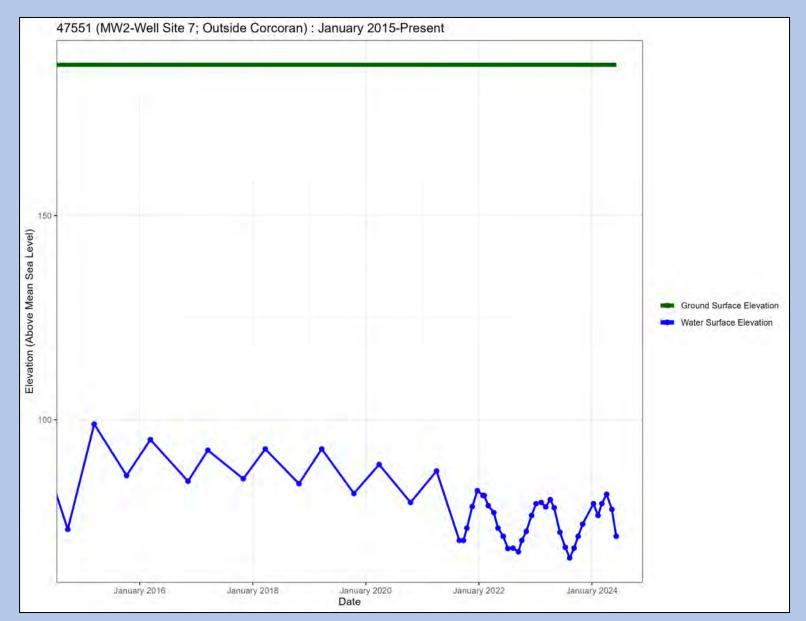

Well Name: CH2

Well Name: MW1 – Well Site 7

Well Name: MW1 - Well Site 9

Well Name: MW2 – Well Site 7

Well Name: MW2 - Well Site 9

Well Name: MW3 – Well Site 7

Well Name: MW3 - Well Site 9

Well Name: MW4 – Well Site 7