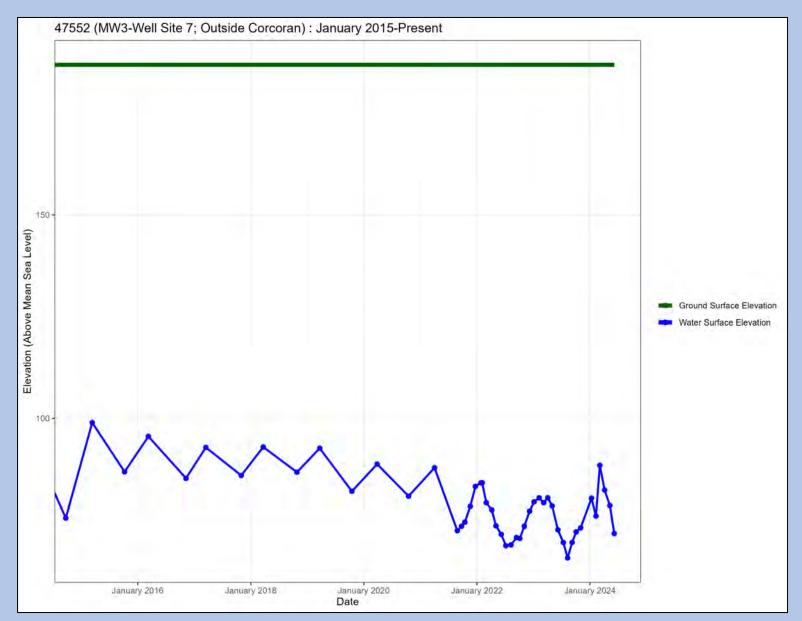

Well Name: CH2

Well Name: MW1 – Well Site 7

Well Name: MW1 - Well Site 9

Well Name: MW2 – Well Site 7

Well Name: MW2 - Well Site 9

Well Name: MW3 – Well Site 7

Well Name: MW3 - Well Site 9

Well Name: MW4 – Well Site 7