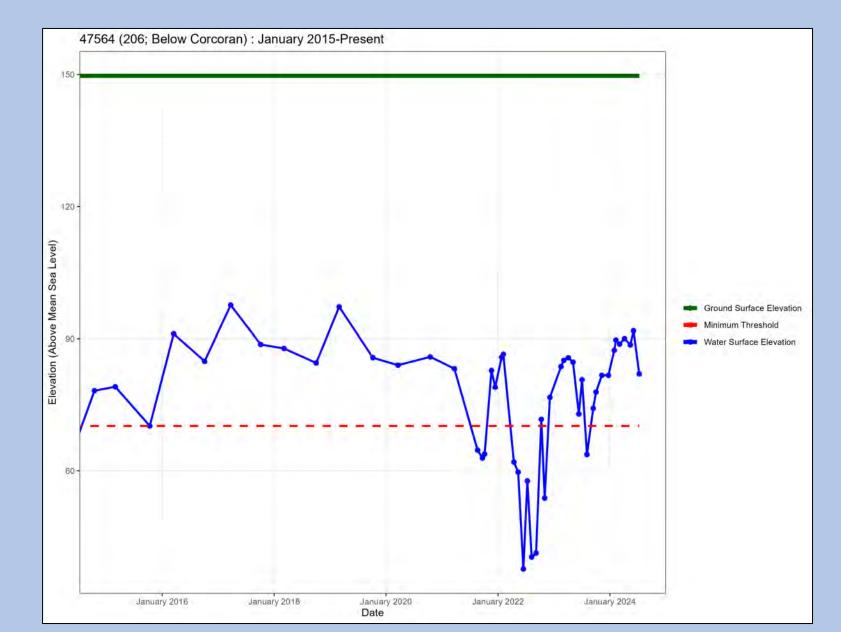

## Current Conditions – Below Corcoran Clay

Well Name: 206

Well Name: 212

Well Name: El Nido Fire Station – Below Corcoran

Well Name: Jefferson Road - Below Corcoran

Well Name: MW1 – Well Site 2

Well Name: MW2 – Well Site 2

Well Name: MW3 – Well Site 2