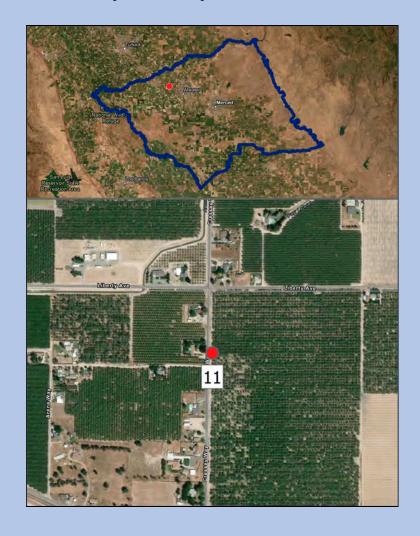

## Current Conditions – Outside Corcoran Clay

Well Name: 11

Well Name: MW-5A

Well Name: MW-4C

Well Name: MW-4B

Well Name: MW-4A

Well Name: Michael Road

Well Name: Jefferson Road – Above Corcoran Shallow