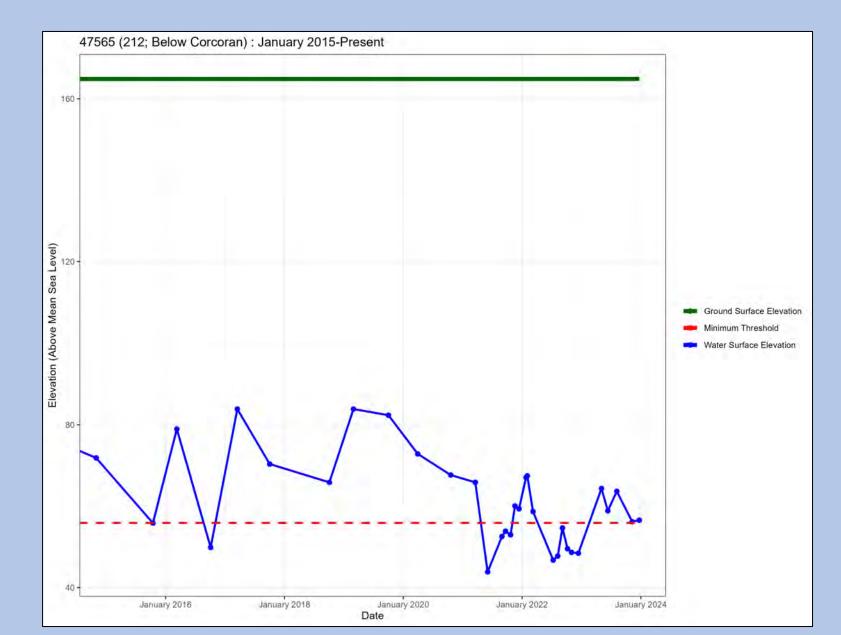

## Current Conditions – Below Corcoran Clay

Well Name: 206

Well Name: 212

Well Name: El Nido Fire Station – Below Corcoran

Well Name: Jefferson Road - Below Corcoran

Well Name: MW1 – Well Site 2

Well Name: MW2 – Well Site 2

Well Name: MW3 – Well Site 2