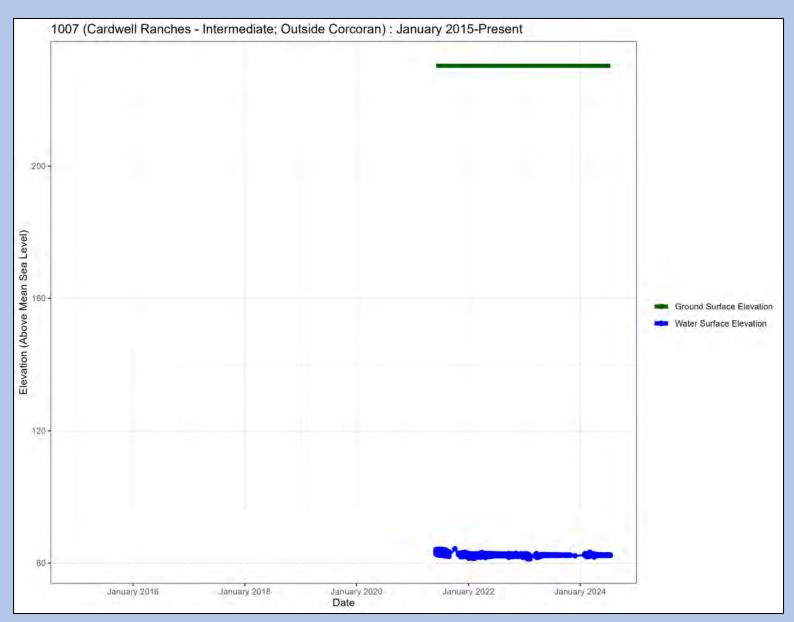

Well Name: 125

Well Name: 176

Well Name: 221

Well Name: 224

Well Name: 236

Well Name: Cardwell Ranches - Deep

Well Name: Cardwell Ranches - Intermediate

Well Name: Cardwell Ranches - Shallow