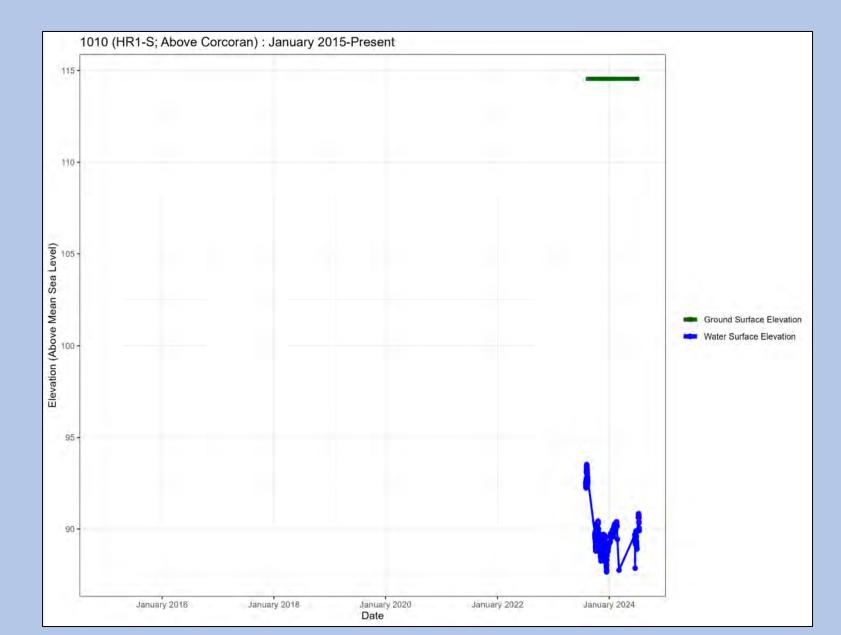

Well Name: Jefferson Road – Above Corcoran Deep

Well Name: HR1-S

Well Name: El Nido Fire Station – Above Corcoran Shallow

Well Name: El Nido Fire Station – Above Corcoran Deep

Well Name: 50

Well Name: 41

Well Name: 13