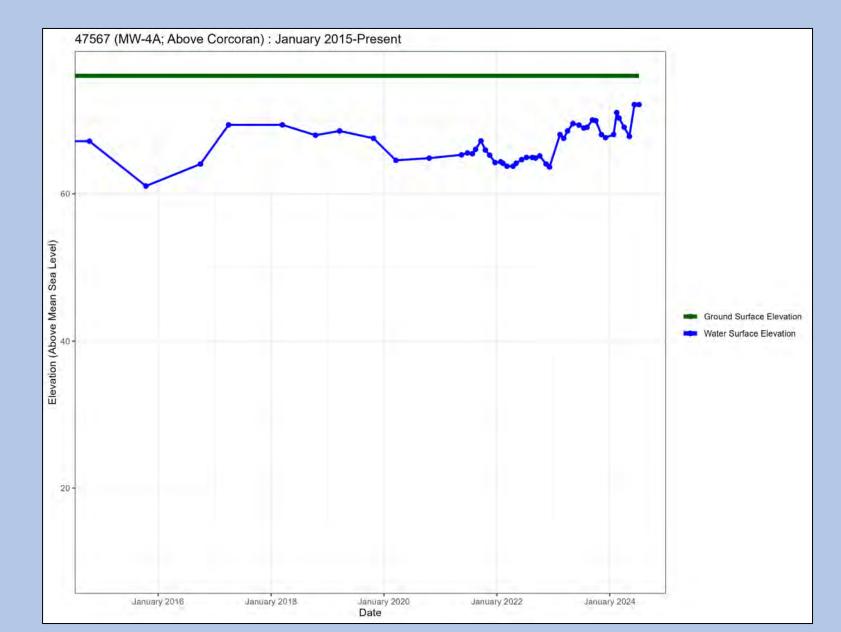

## Current Conditions – Outside Corcoran Clay

Well Name: 11

Well Name: MW-5A

Well Name: MW-4C

Well Name: MW-4B

Well Name: MW-4A

Well Name: Michael Road

Well Name: Jefferson Road – Above Corcoran Shallow