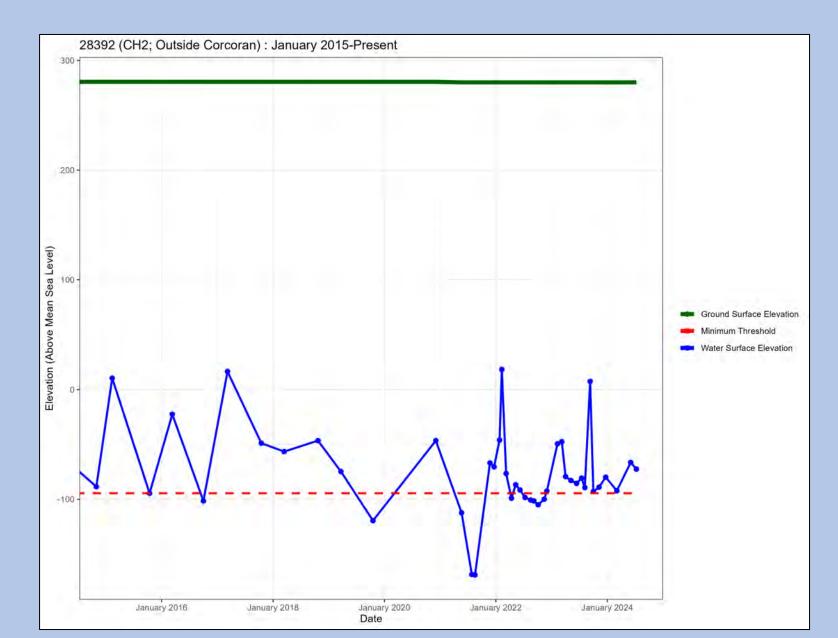

Well Name: CH2

Well Name: MW1 – Well Site 7

Well Name: MW1 - Well Site 9

Well Name: MW2 – Well Site 7

Well Name: MW2 - Well Site 9

Well Name: MW3 – Well Site 7

Well Name: MW3 - Well Site 9

Well Name: MW4 – Well Site 7