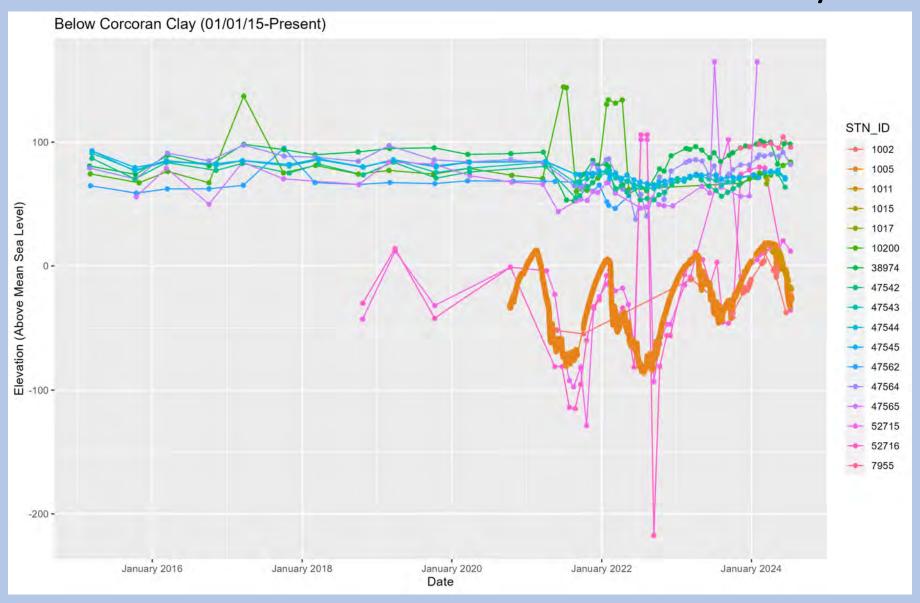

## Merced Groundwater Subbasin Current Conditions Report July 17, 2024



## Current Conditions – Above Corcoran Clay



## Current Conditions – Below Corcoran Clay



## Current Conditions – Outside Corcoran Clay





Well Name: 11





Well Name: MW-5A





Well Name: MW-4C





Well Name: MW-4B





Well Name: MW-4A





Well Name: Michael Road





Well Name: Jefferson Road – Above Corcoran Shallow





Well Name: Jefferson Road – Above Corcoran Deep





Well Name: HR1-S





Well Name: El Nido Fire Station – Above Corcoran Shallow





Well Name: El Nido Fire Station – Above Corcoran Deep





Well Name: 50





Well Name: 41





Well Name: 13





Well Name: MW-5B





Well Name: MW-5D





Well Name: (none)





Well Name: DW7







Well Name: HR1-D





Well Name: 201





Well Name: 162





Well Name: 140





Well Name: 206





Well Name: 212





Well Name: El Nido Fire Station – Below Corcoran





Well Name: Jefferson Road - Below Cor