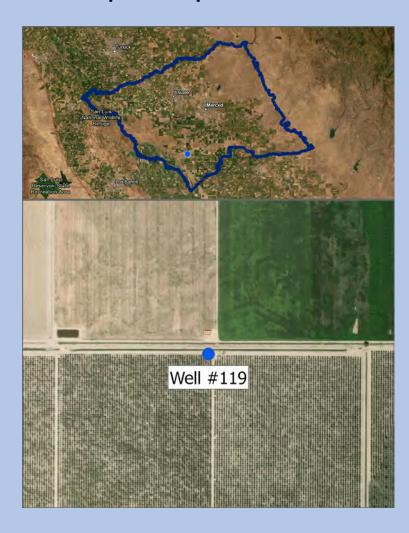

Well Name: MW4 – Well Site 2

Well Name: Well #104

Well Name: Well #119

Well Name: Dejager #3

Well Name: Old DW 1

Well Name: 95

Well Name: 98A

Well Name: 124