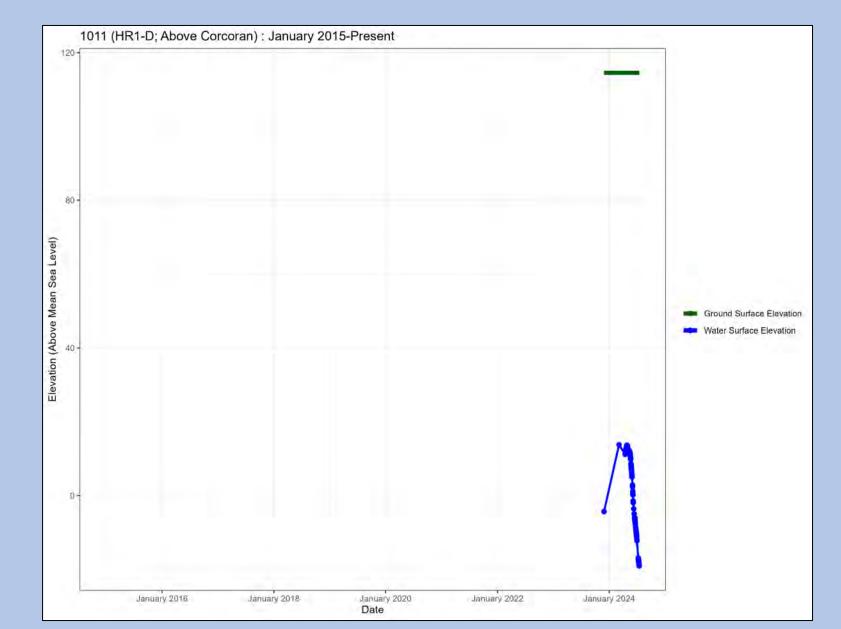

Well Name: MW-5B

Well Name: MW-5D

Well Name: (none)

Well Name: DW7

Well Name: HR1-D

Well Name: 201

Well Name: 162

Well Name: 140