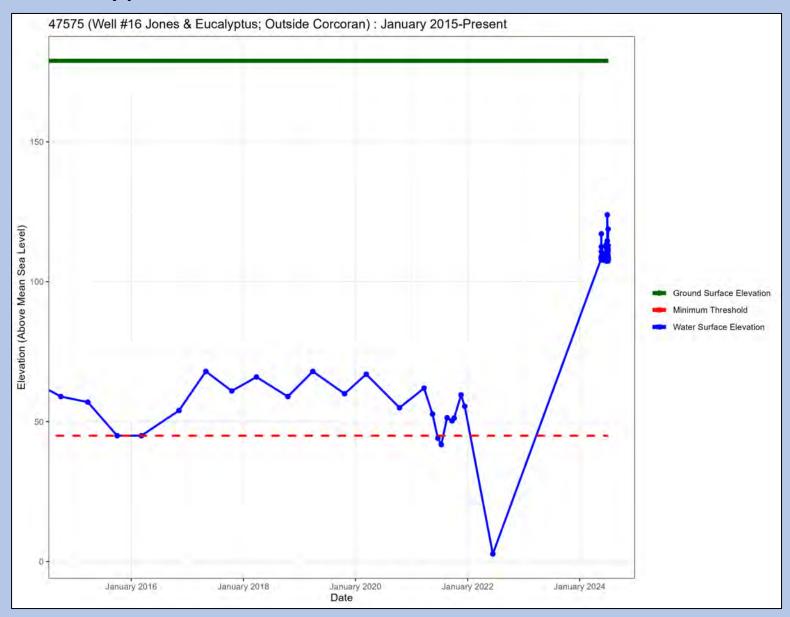

Well Name: MW4 - Well Site 9

Well Name: MW1013

Well Name: Well #13 Tokay & Thompson

Well Name: Well #16 Jones & Eucalyptus

Well Name: Upper Bear Well 3

Well Name: Athwal MW