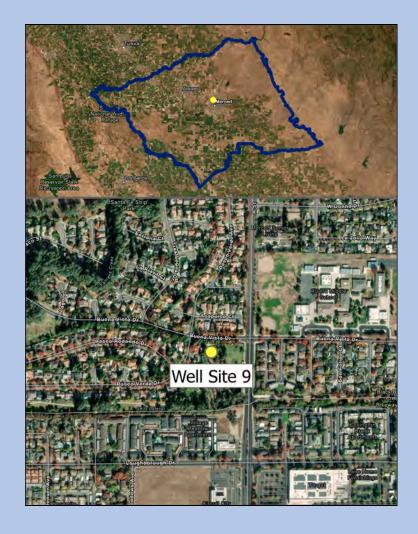

Well Name: CH2

Well Name: MW1 – Well Site 7

Well Name: MW1 - Well Site 9

Well Name: MW2 – Well Site 7

Well Name: MW2 - Well Site 9

Well Name: MW3 – Well Site 7

Well Name: MW3 - Well Site 9

Well Name: MW4 – Well Site 7