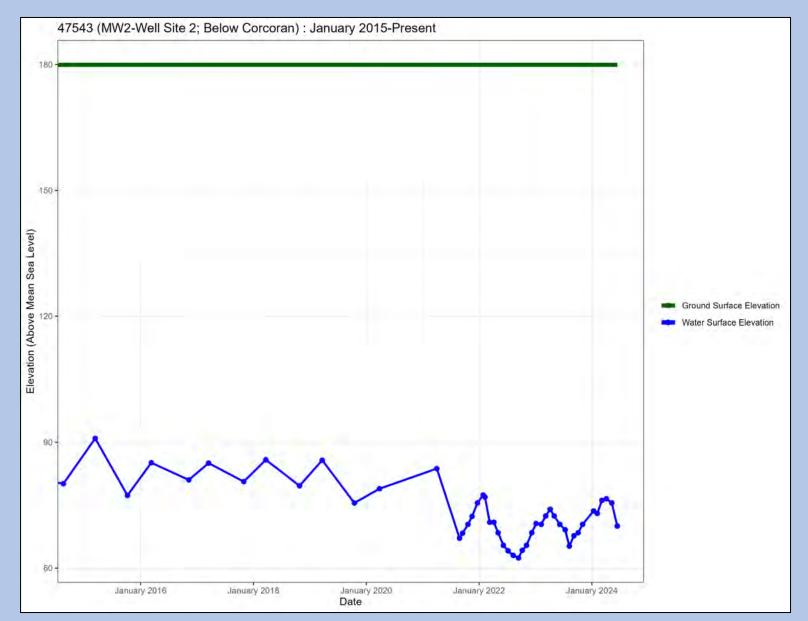

Well Name: 206

Well Name: 212

Well Name: El Nido Fire Station – Below Corcoran

Well Name: Jefferson Road - Below Corcoran

Well Name: MW1 – Well Site 2

Well Name: MW2 – Well Site 2

Well Name: MW3 – Well Site 2