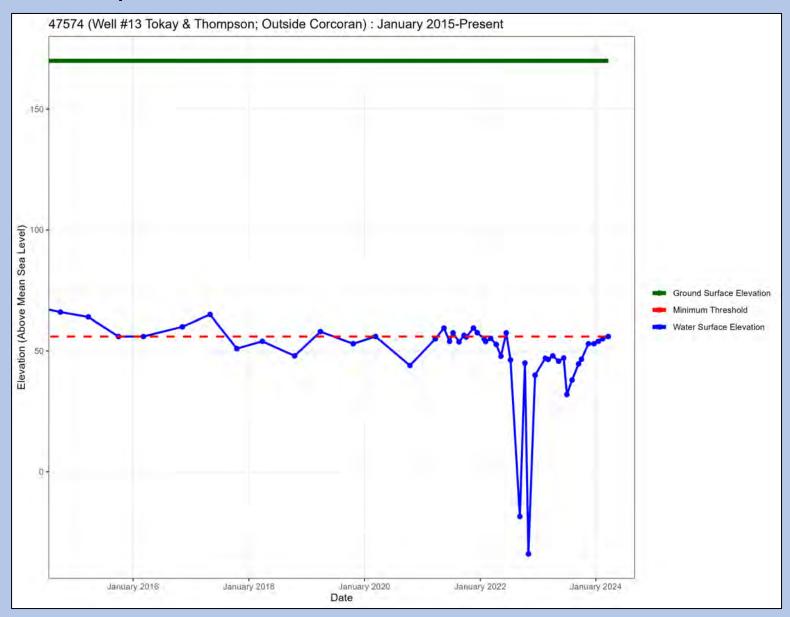

Well Name: MW4 - Well Site 9

Well Name: MW1013

Well Name: Well #13 Tokay & Thompson

Well Name: Well #16 Jones & Eucalyptus

Well Name: Upper Bear Well 3

Well Name: Athwal MW