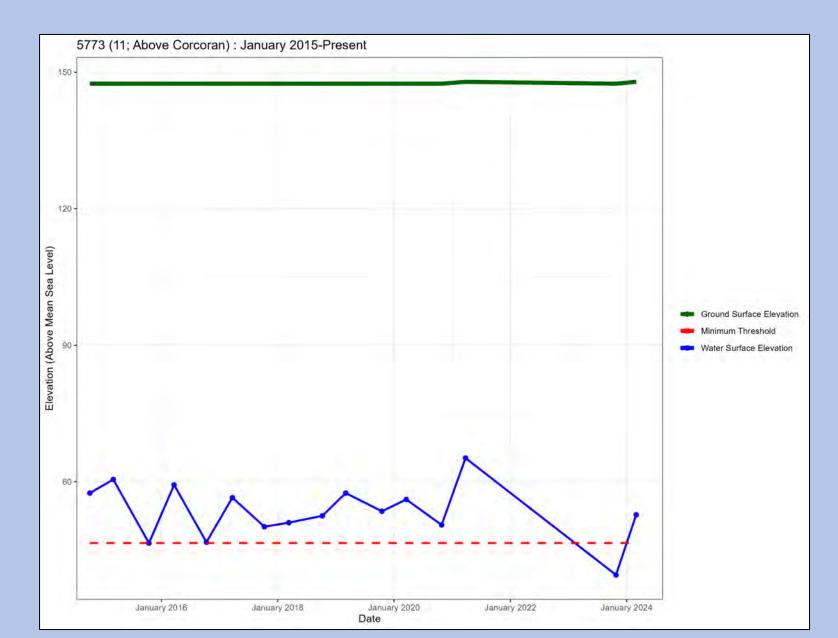

## Current Conditions – Outside Corcoran Clay

Well Name: 11

Well Name: MW-5A

Well Name: MW-4C

Well Name: MW-4B

Well Name: MW-4A

Well Name: Michael Road

Well Name: Jefferson Road – Above Corcoran Shallow