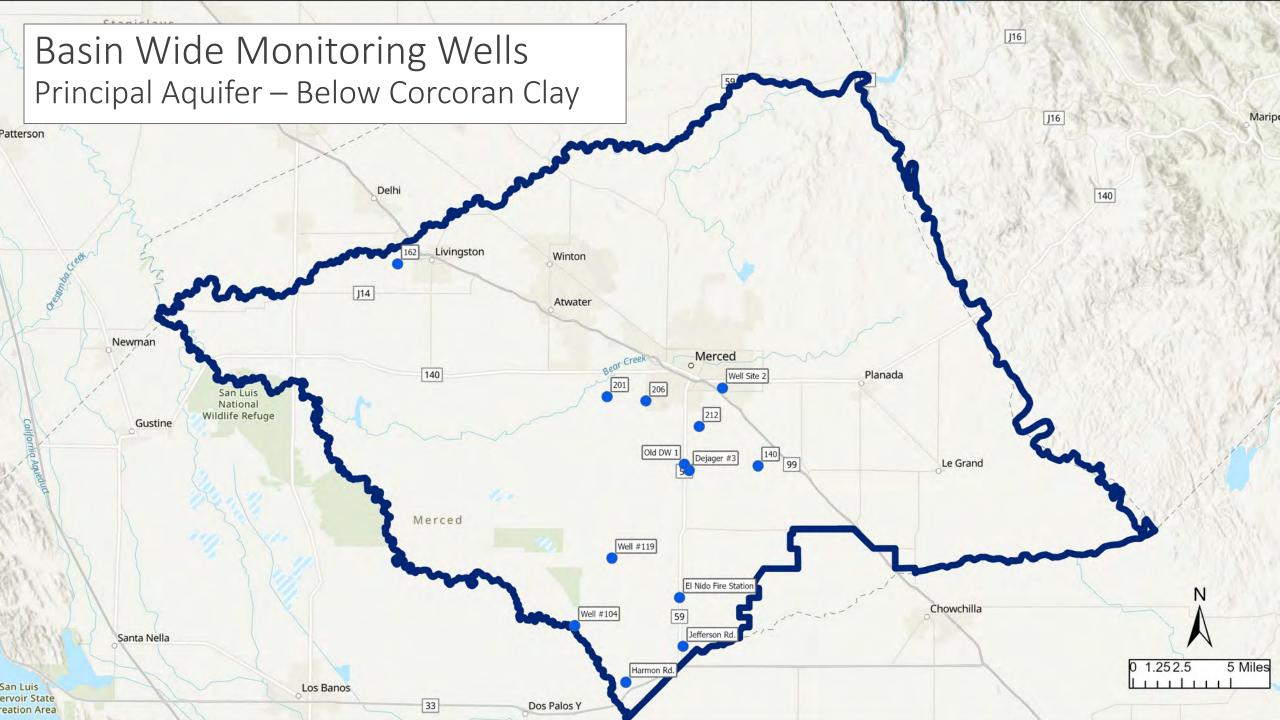

## Merced Groundwater Subbasin Current Conditions Report July 17, 2024



## Current Conditions – Above Corcoran Clay



## Current Conditions – Below Corcoran Clay



## Current Conditions – Outside Corcoran Clay





Well Name: 11





Well Name: MW-5A





Well Name: MW-4C





Well Name: MW-4B





Well Name: MW-4A





Well Name: Michael Road





Well Name: Jefferson Road – Above Corcoran Shallow





Well Name: Jefferson Road – Above Corcoran Deep





Well Name: HR1-S





Well Name: El Nido Fire Station – Above Corcoran Shallow





Well Name: El Nido Fire Station – Above Corcoran Deep





Well Name: 50





Well Name: 41





Well Name: 13





Well Name: MW-5B





Well Name: MW-5D





Well Name: (none)





Well Name: DW7







Well Name: HR1-D





Well Name: 201





Well Name: 162





Well Name: 140





Well Name: 206





Well Name: 212





Well Name: El Nido Fire Station – Below Corcoran





Well Name: Jefferson Road - Below Corcoran





Well Name: MW1 – Well Site 2





Well Name: MW2 – Well Site 2





Well Name: MW3 – Well Site 2





Well Name: MW4 – Well Site 2





Well Name: Well #104





Well Name: Well #119





Well Name: Dejager #3





Well Name: Old DW 1







Well Name: 95





Well Name: 98A





Well Name: 124





Well Name: 125





Well Name: 176





Well Name: 221





Well Name: 224





Well Name: 236





Well Name: Cardwell Ranches - Deep





Well Name: Cardwell Ranches - Intermediate





Well Name: Cardwell Ranches - Shallow





Well Name: CH2





Well Name: MW1 – Well