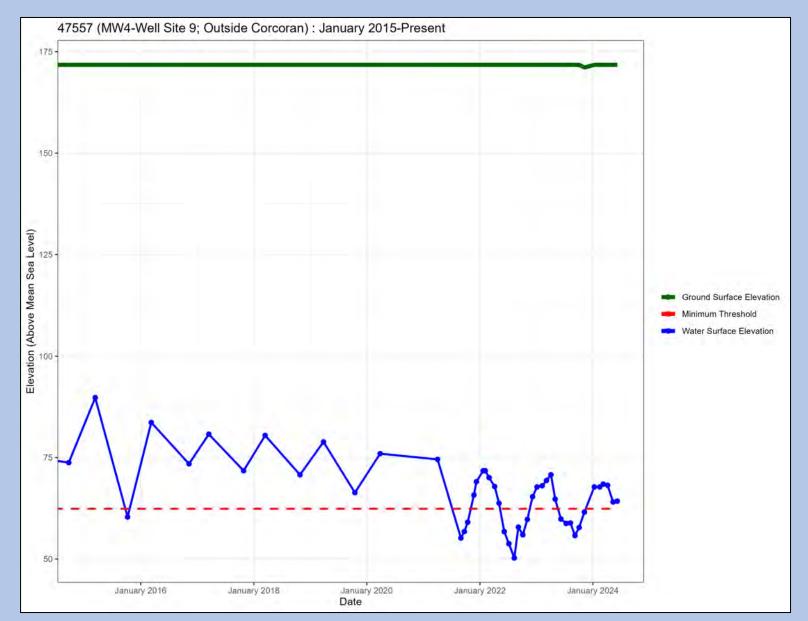

Well Name: CH2

Well Name: MW1 – Well Site 7

Well Name: MW1 - Well Site 9

Well Name: MW2 – Well Site 7

Well Name: MW2 - Well Site 9

Well Name: MW3 – Well Site 7

Well Name: MW3 - Well Site 9

Well Name: MW4 – Well Site 7

Well Name: MW4 - Well Site 9

Well Name: MW1013

Well Name: Well #13 Tokay & Thompson

Well Name: Well #16 Jones & Eucalyptus

Well Name: Upper Bear Well 3

Well Name: Athwal MW