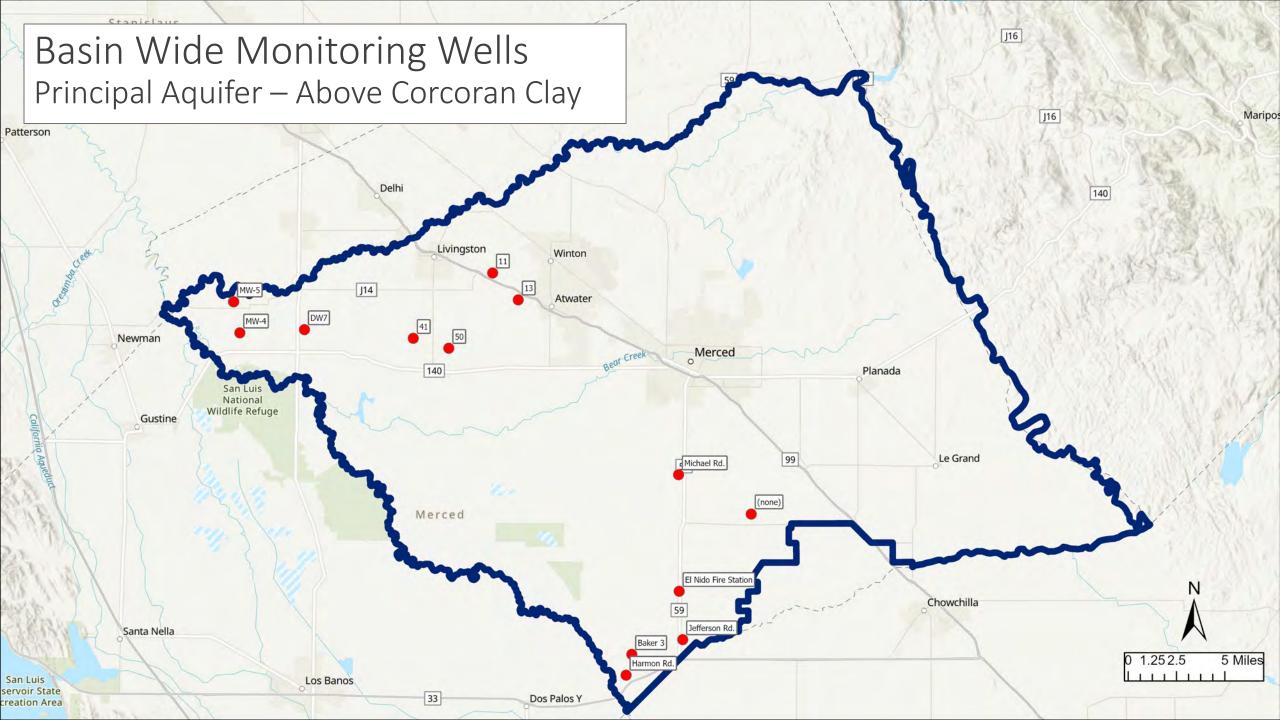

## Current Conditions – Above Corcoran Clay

## Current Conditions – Outside Corcoran Clay

Well Name: 11

Well Name: MW-5A

Well Name: MW-4C

Well Name: MW-4B

Well Name: MW-4A

Well Name: Michael Road

Well Name: Jefferson Road – Above Corcoran Shallow