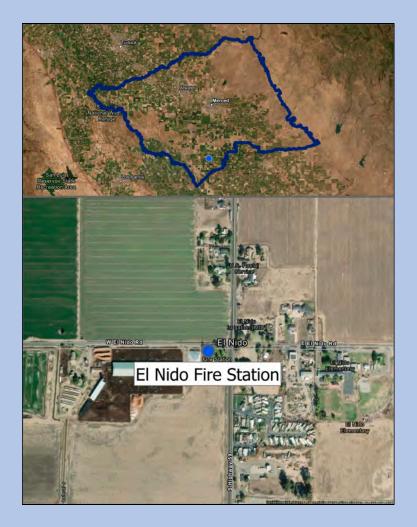

Well Name: 206

Well Name: 212

Well Name: El Nido Fire Station – Below Corcoran

Well Name: Jefferson Road - Below Corcoran

Well Name: MW1 – Well Site 2

Well Name: MW2 – Well Site 2

Well Name: MW3 – Well Site 2