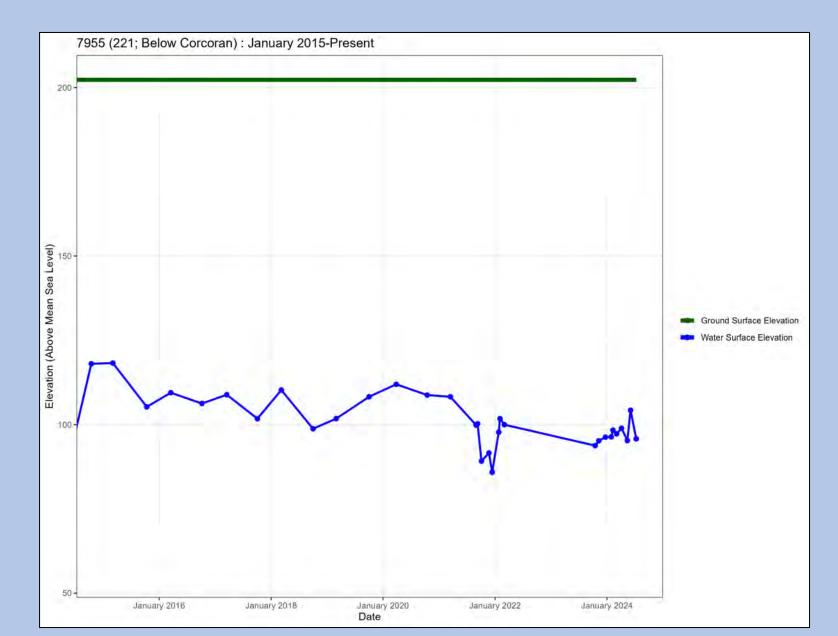

## Current Conditions – Below Corcoran Clay

Well Name: 125

Well Name: 176

Well Name: 221

Well Name: 224

Well Name: 236

Well Name: Cardwell Ranches - Deep

Well Name: Cardwell Ranches - Intermediate

Well Name: Cardwell Ranches - Shallow