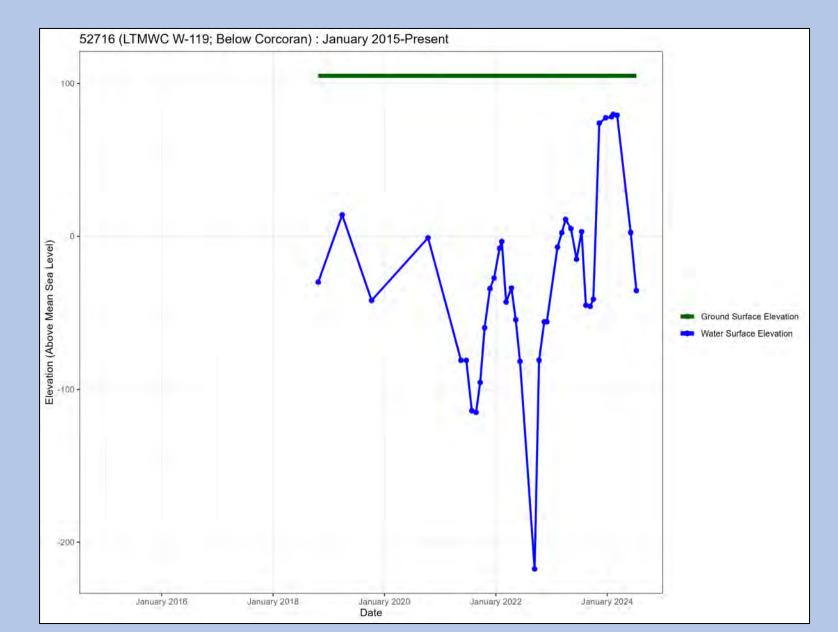

Well Name: MW4 – Well Site 2

Well Name: Well #104

Well Name: Well #119

Well Name: Dejager #3

Well Name: Old DW 1

Well Name: 95

Well Name: 98A

Well Name: 124