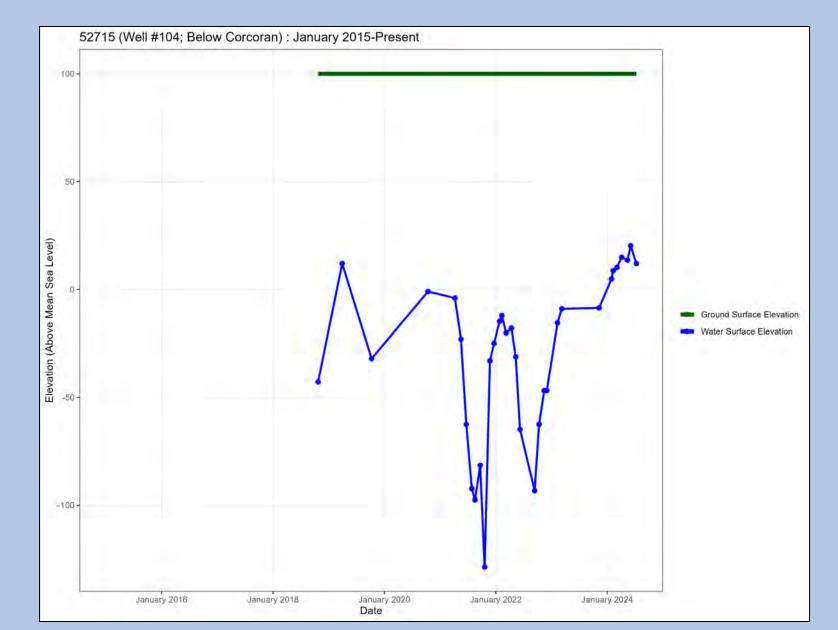

Well Name: MW4 – Well Site 2

Well Name: Well #104

Well Name: Well #119

Well Name: Dejager #3

Well Name: Old DW 1

Well Name: 95

Well Name: 98A

Well Name: 124