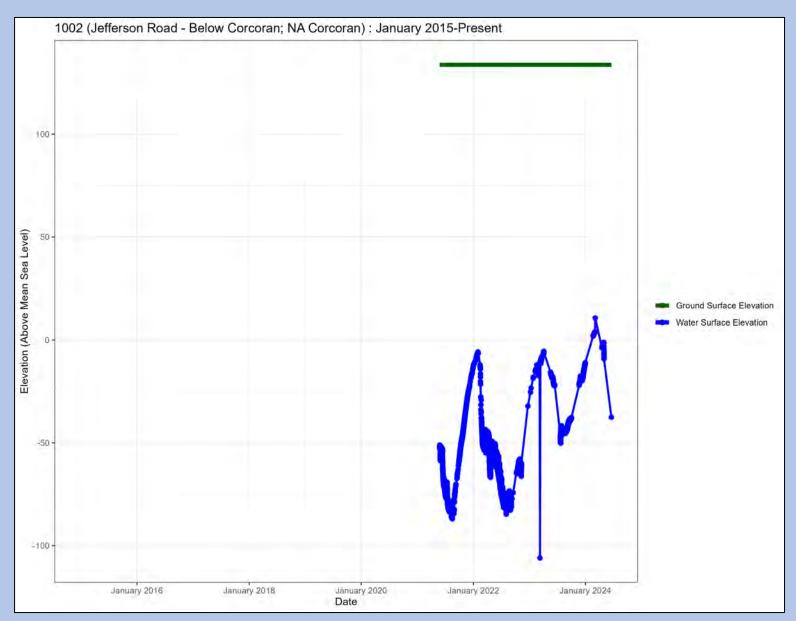

Well Name: 206

Well Name: 212

Well Name: El Nido Fire Station – Below Corcoran

Well Name: Jefferson Road - Below Corcoran

Well Name: MW1 – Well Site 2

Well Name: MW2 – Well Site 2

Well Name: MW3 – Well Site 2