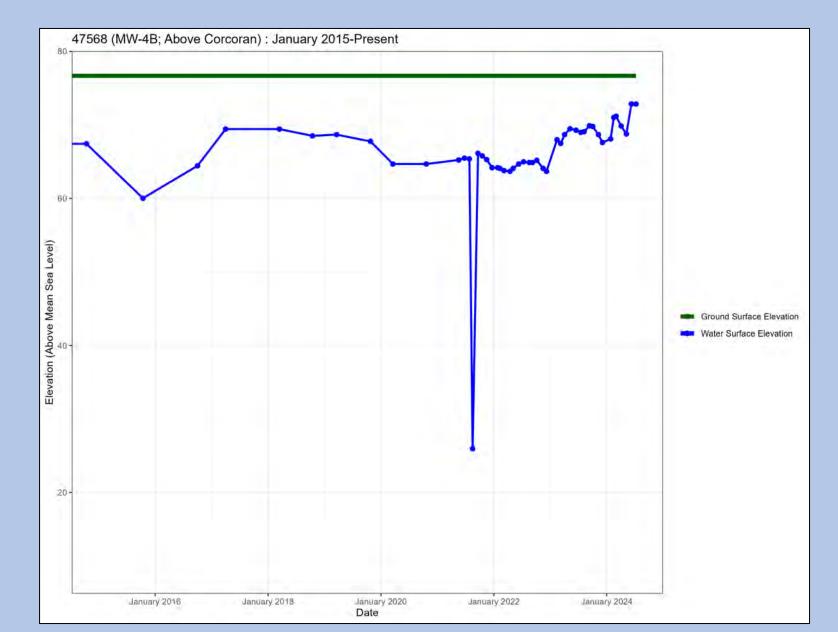

## Current Conditions – Outside Corcoran Clay

Well Name: 11

Well Name: MW-5A

Well Name: MW-4C

Well Name: MW-4B

Well Name: MW-4A

Well Name: Michael Road

Well Name: Jefferson Road – Above Corcoran Shallow