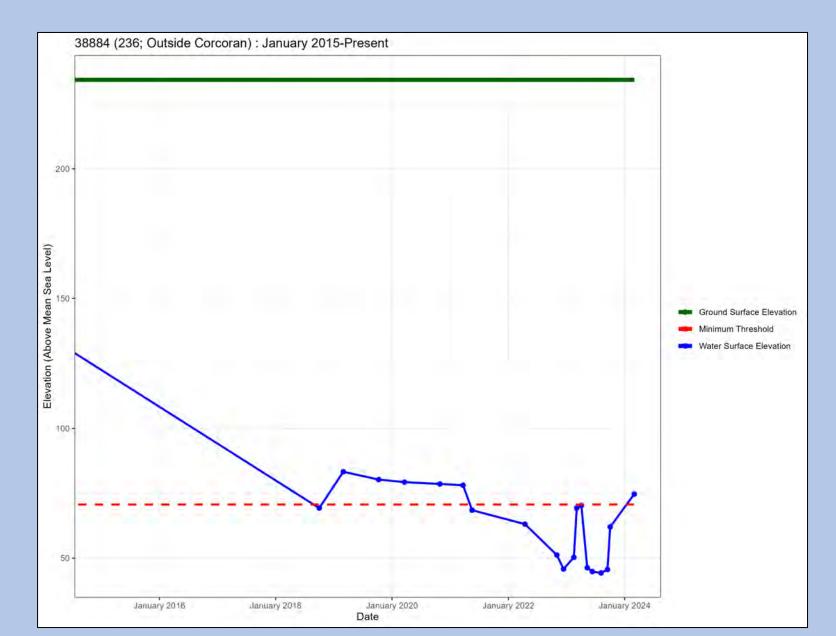

Well Name: 125

Well Name: 176

Well Name: 221

Well Name: 224

Well Name: 236

Well Name: Cardwell Ranches - Deep

Well Name: Cardwell Ranches - Intermediate

Well Name: Cardwell Ranches - Shallow