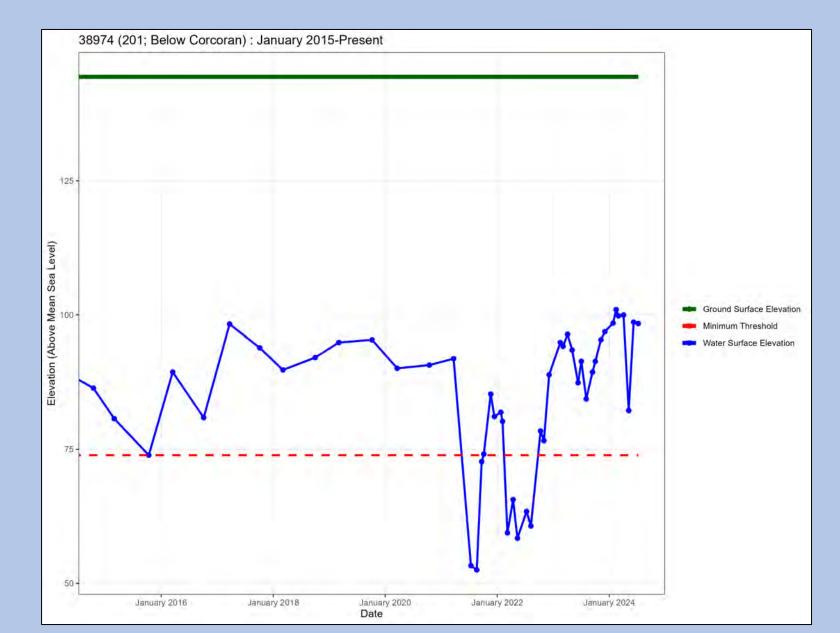

Well Name: MW-5B

Well Name: MW-5D

Well Name: (none)

Well Name: DW7

Well Name: HR1-D

Well Name: 201

Well Name: 162

Well Name: 140