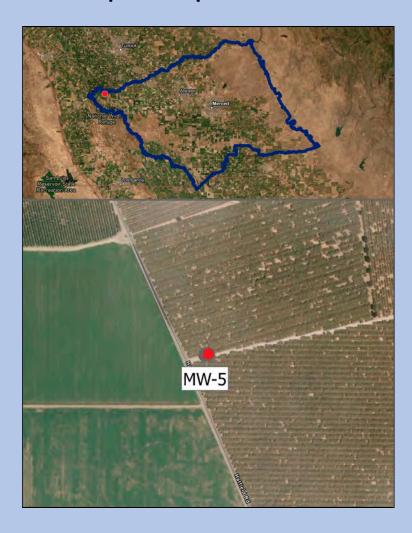

## Current Conditions – Outside Corcoran Clay

Well Name: 11

Well Name: MW-5A

Well Name: MW-4C

Well Name: MW-4B

Well Name: MW-4A

Well Name: Michael Road

Well Name: Jefferson Road – Above Corcoran Shallow

Well Name: MW-5B

Well Name: MW-5D

Well Name: (none)

Well Name: DW7

Well Name: HR1-D

Well Name: 201

Well Name: 162

Well Name: 140