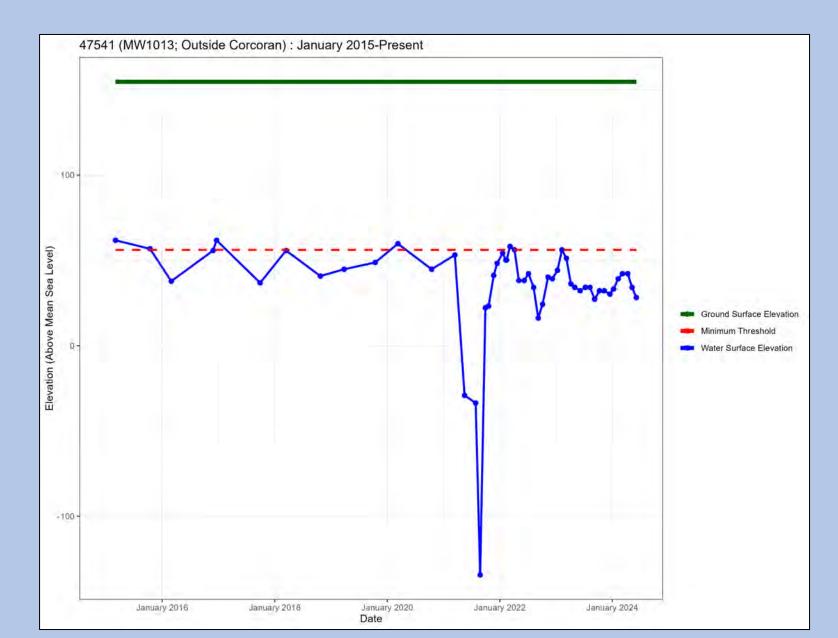

Well Name: MW4 - Well Site 9

Well Name: MW1013

Well Name: Well #13 Tokay & Thompson

Well Name: Well #16 Jones & Eucalyptus

Well Name: Upper Bear Well 3

Well Name: Athwal MW