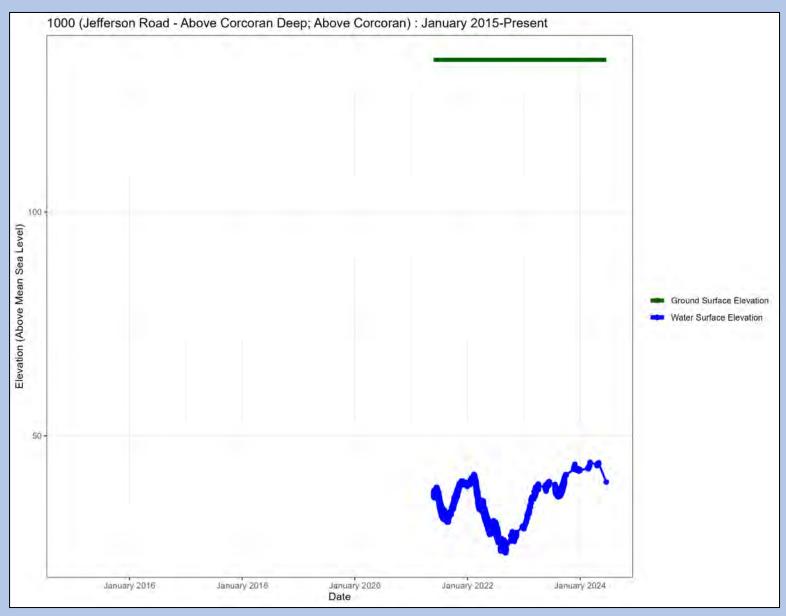

Well Name: Jefferson Road – Above Corcoran Deep

Well Name: HR1-S

Well Name: El Nido Fire Station – Above Corcoran Shallow

Well Name: El Nido Fire Station – Above Corcoran Deep

Well Name: 50

Well Name: 41

Well Name: 13