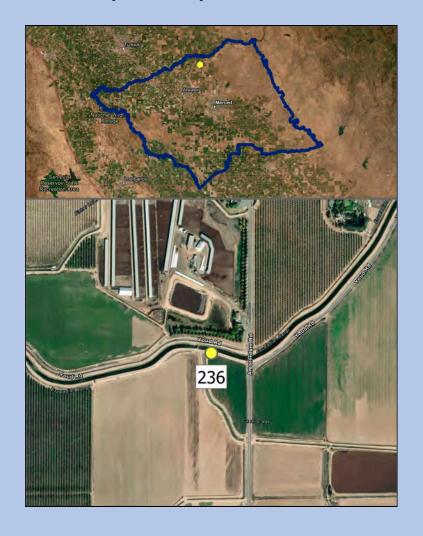

Well Name: 125

Well Name: 176

Well Name: 221

Well Name: 224

Well Name: 236

Well Name: Cardwell Ranches - Deep

Well Name: Cardwell Ranches - Intermediate

Well Name: Cardwell Ranches - Shallow