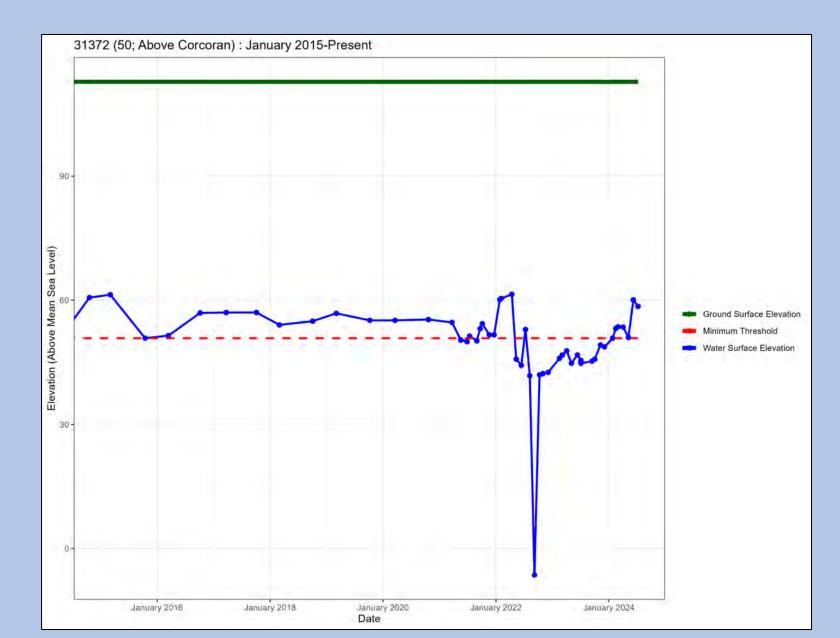

Well Name: Jefferson Road – Above Corcoran Deep

Well Name: HR1-S

Well Name: El Nido Fire Station – Above Corcoran Shallow

Well Name: El Nido Fire Station – Above Corcoran Deep

Well Name: 50

Well Name: 41

Well Name: 13