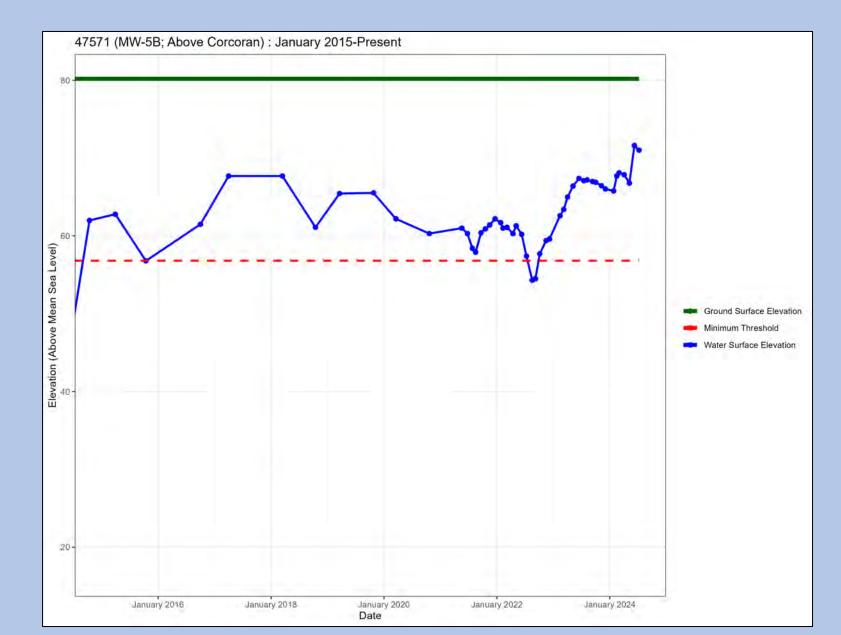

Well Name: MW-5B

Well Name: MW-5D

Well Name: (none)

Well Name: DW7

Well Name: HR1-D

Well Name: 201

Well Name: 162

Well Name: 140