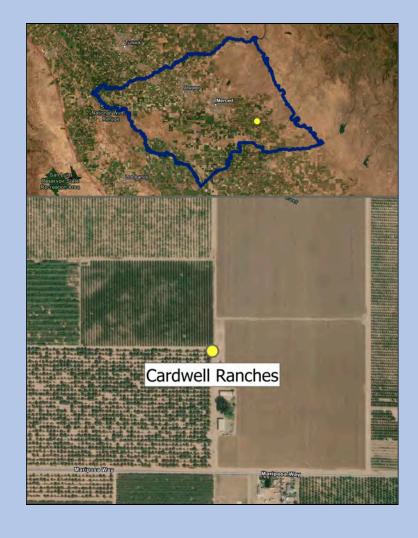

Well Name: 125

Well Name: 176

Well Name: 221

Well Name: 224

Well Name: 236

Well Name: Cardwell Ranches - Deep

Well Name: Cardwell Ranches - Intermediate

Well Name: Cardwell Ranches - Shallow