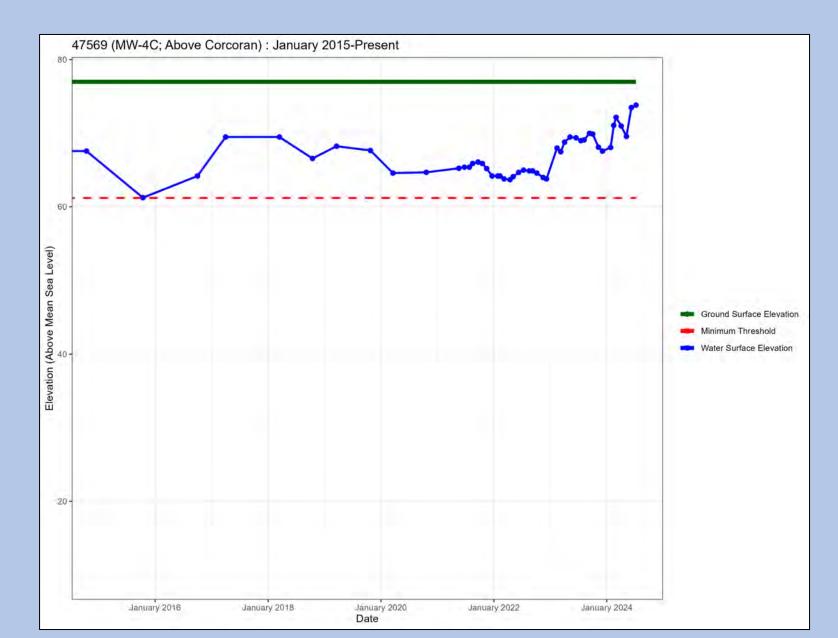

## Merced Groundwater Subbasin Current Conditions Report July 17, 2024



## Current Conditions – Above Corcoran Clay



## Current Conditions – Below Corcoran Clay



## Current Conditions – Outside Corcoran Clay





Well Name: 11





Well Name: MW-5A





Well Name: MW-4C





Well Name: MW-4B





Well Name: MW-4A





Well Name: Michael Road





Well Name: Jefferson Road – Above Corcoran Shallow





Well Name: Jefferson Road – Above Corcoran Deep





Well Name: HR1-S





Well Name: El Nido Fire Station – Above Corcoran Shallow





Well Name: El Nido Fire Station – Above Corcoran Deep





Well Name: 50





Well Name: 41





Well Name: 13





Well Name: MW-5B





Well Name: MW-5D





Well Name: (none)





Well Name: DW7







Well Name: HR1-D





Well Name: 201





Well Name: 162





Well Name: 140





Well Name: 206





Well Name: 212





Well Name: El Nido Fire Station – Below Corcoran





Well Name: Jefferson Road - Below Corcoran





Well Name: MW1 – Well Site 2





Well Name: MW2 – Well Site 2





Well Name: MW3 – Well Site 2





W