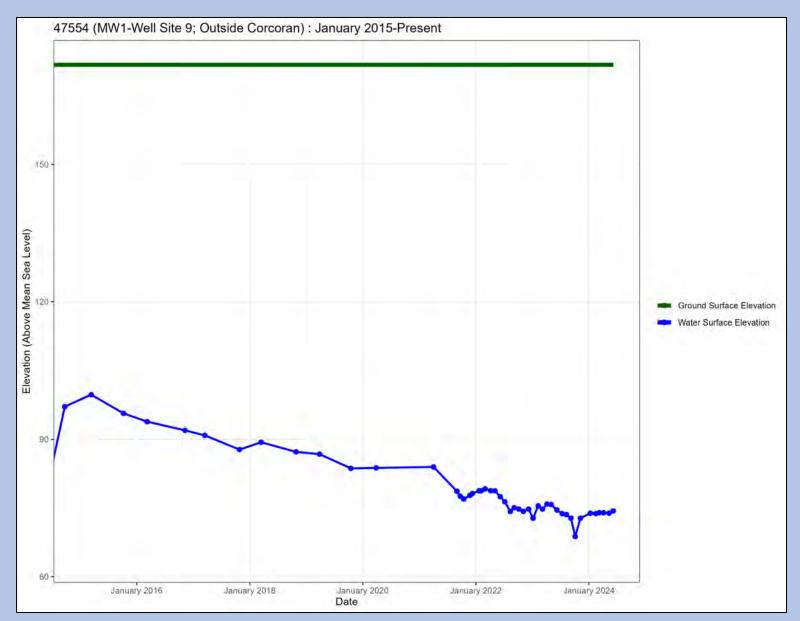

Well Name: CH2

Well Name: MW1 – Well Site 7

Well Name: MW1 - Well Site 9

Well Name: MW2 – Well Site 7

Well Name: MW2 - Well Site 9

Well Name: MW3 – Well Site 7

Well Name: MW3 - Well Site 9

Well Name: MW4 – Well Site 7