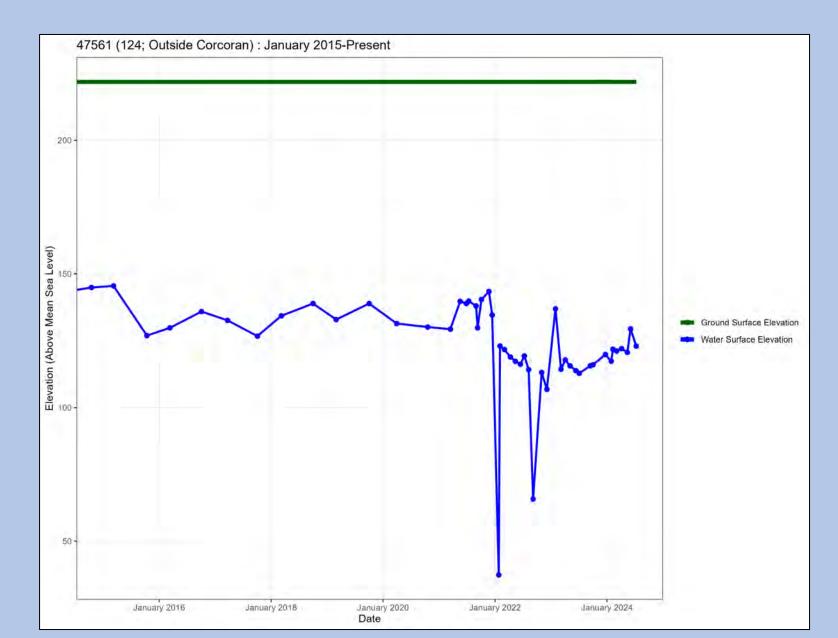

Well Name: MW4 – Well Site 2

Well Name: Well #104

Well Name: Well #119

Well Name: Dejager #3

Well Name: Old DW 1

Well Name: 95

Well Name: 98A

Well Name: 124