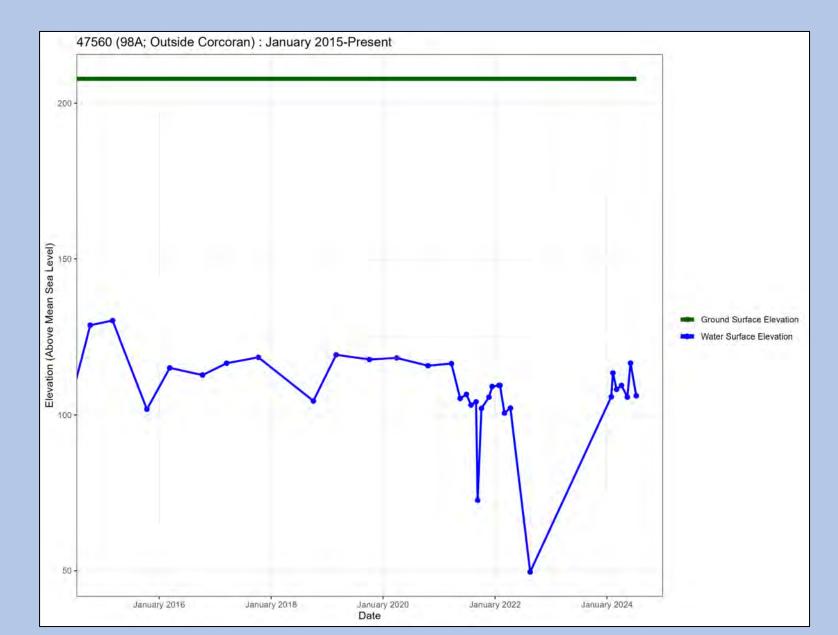

Well Name: MW4 – Well Site 2

Well Name: Well #104

Well Name: Well #119

Well Name: Dejager #3

Well Name: Old DW 1

Well Name: 95

Well Name: 98A

Well Name: 124