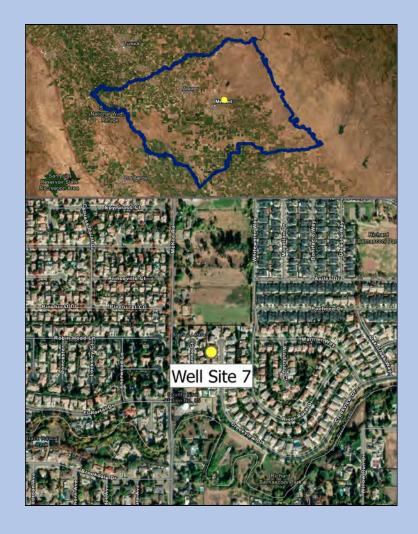

Well Name: CH2

Well Name: MW1 – Well Site 7

Well Name: MW1 - Well Site 9

Well Name: MW2 – Well Site 7

Well Name: MW2 - Well Site 9

Well Name: MW3 – Well Site 7

Well Name: MW3 - Well Site 9

Well Name: MW4 – Well Site 7