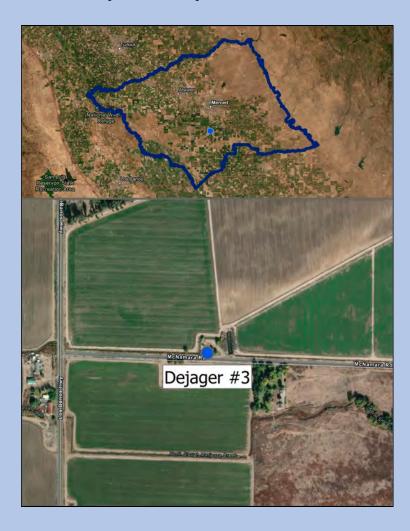

Well Name: MW4 – Well Site 2

Well Name: Well #104

Well Name: Well #119

Well Name: Dejager #3

Well Name: Old DW 1

Well Name: 95

Well Name: 98A

Well Name: 124