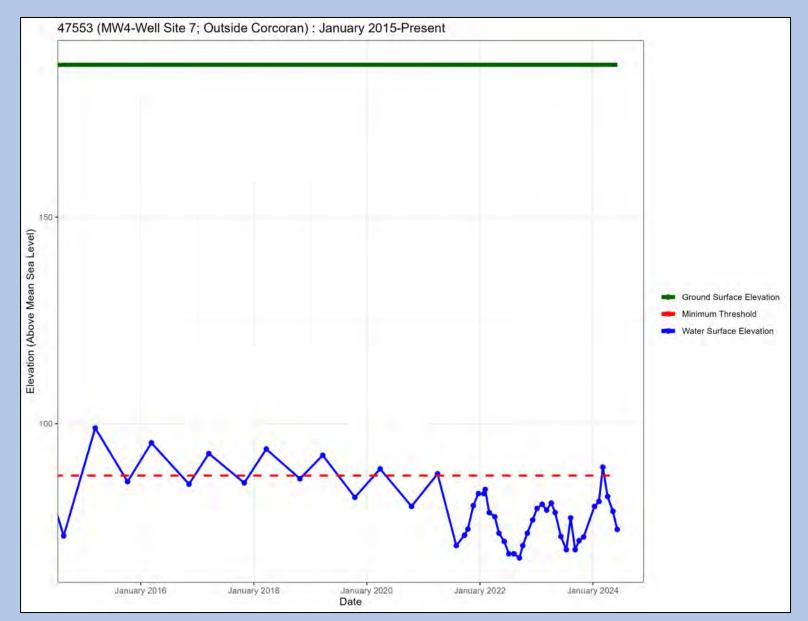

Well Name: CH2

Well Name: MW1 – Well Site 7

Well Name: MW1 - Well Site 9

Well Name: MW2 – Well Site 7

Well Name: MW2 - Well Site 9

Well Name: MW3 – Well Site 7

Well Name: MW3 - Well Site 9

Well Name: MW4 – Well Site 7