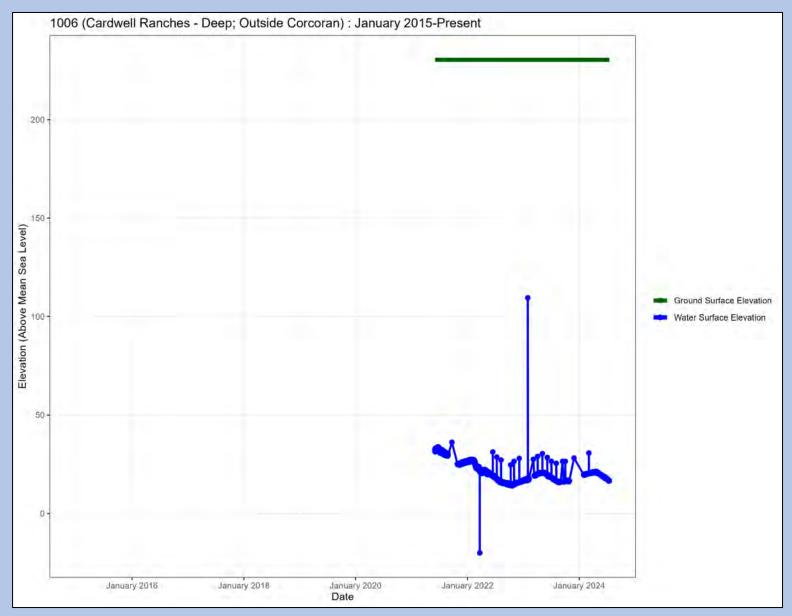

Well Name: 125

Well Name: 176

Well Name: 221

Well Name: 224

Well Name: 236

Well Name: Cardwell Ranches - Deep

Well Name: Cardwell Ranches - Intermediate

Well Name: Cardwell Ranches - Shallow