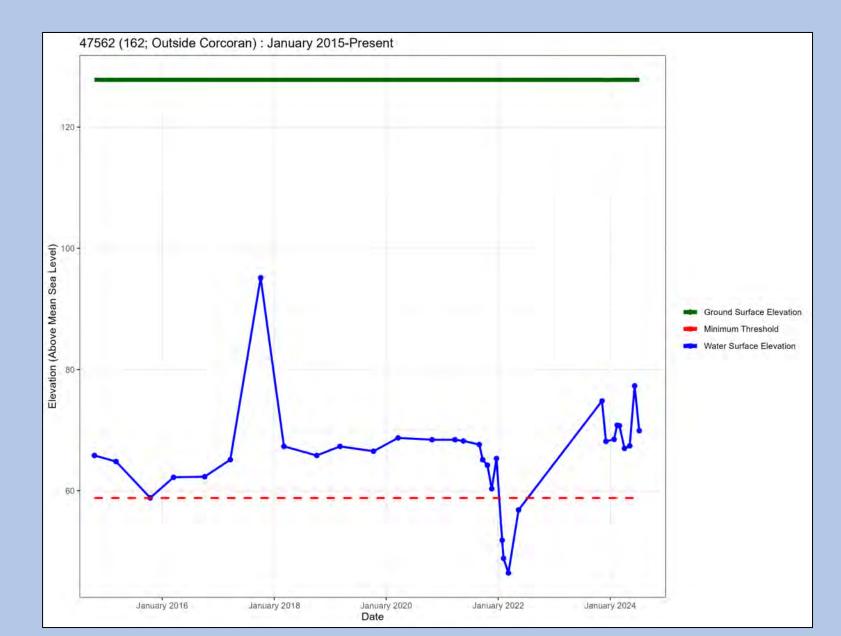

Well Name: MW-5B

Well Name: MW-5D

Well Name: (none)

Well Name: DW7

Well Name: HR1-D

Well Name: 201

Well Name: 162

Well Name: 140