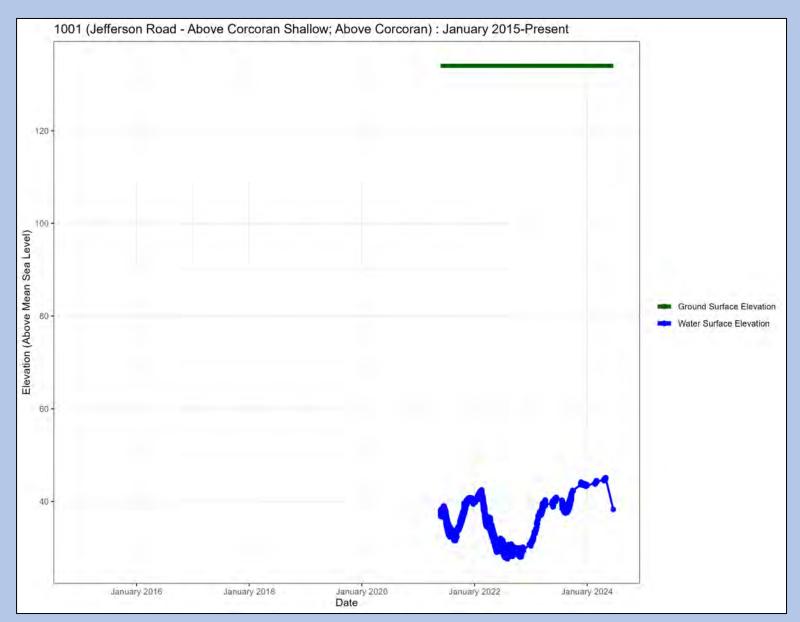

## Current Conditions – Outside Corcoran Clay

Well Name: 11

Well Name: MW-5A

Well Name: MW-4C

Well Name: MW-4B

Well Name: MW-4A

Well Name: Michael Road

Well Name: Jefferson Road – Above Corcoran Shallow