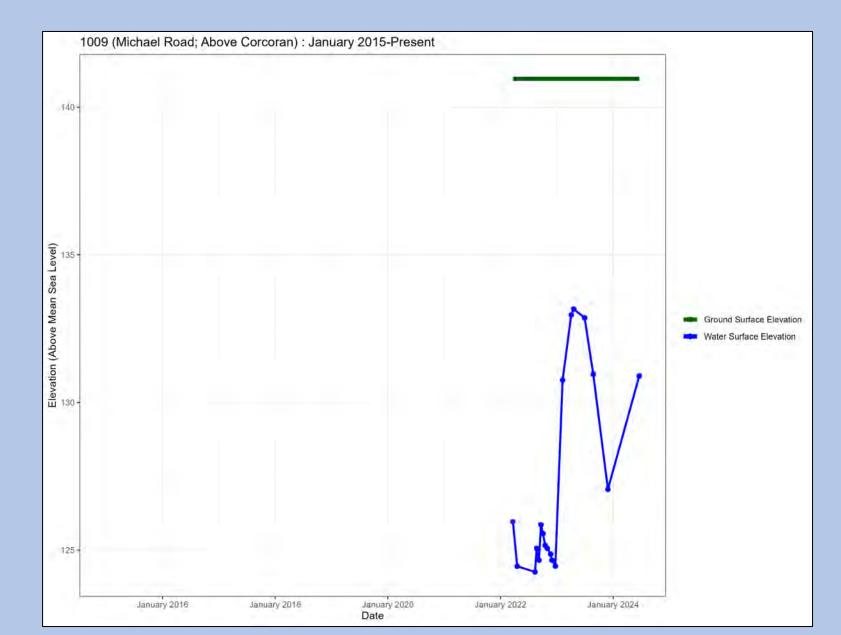

## Current Conditions – Outside Corcoran Clay

Well Name: 11

Well Name: MW-5A

Well Name: MW-4C

Well Name: MW-4B

Well Name: MW-4A

Well Name: Michael Road

Well Name: Jefferson Road – Above Corcoran Shallow