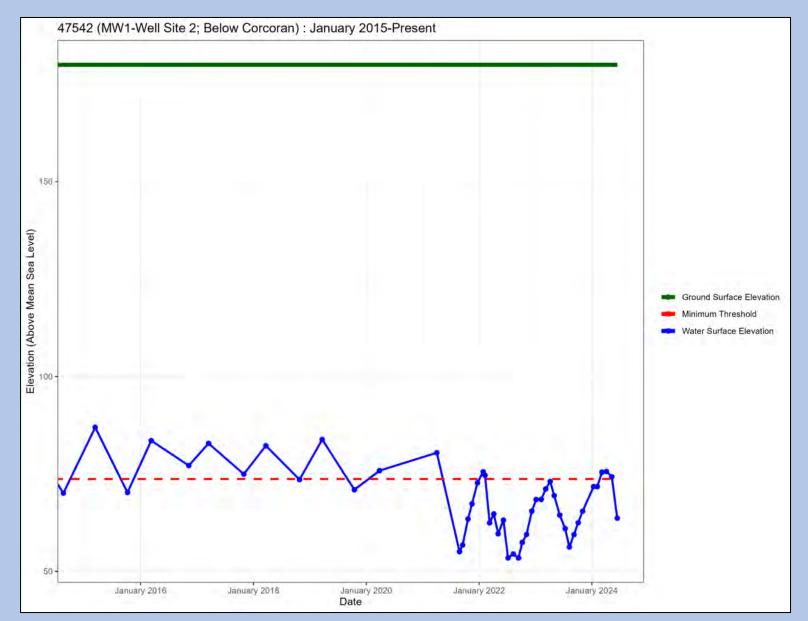

Well Name: 206

Well Name: 212

Well Name: El Nido Fire Station – Below Corcoran

Well Name: Jefferson Road - Below Corcoran

Well Name: MW1 – Well Site 2

Well Name: MW2 – Well Site 2

Well Name: MW3 – Well Site 2