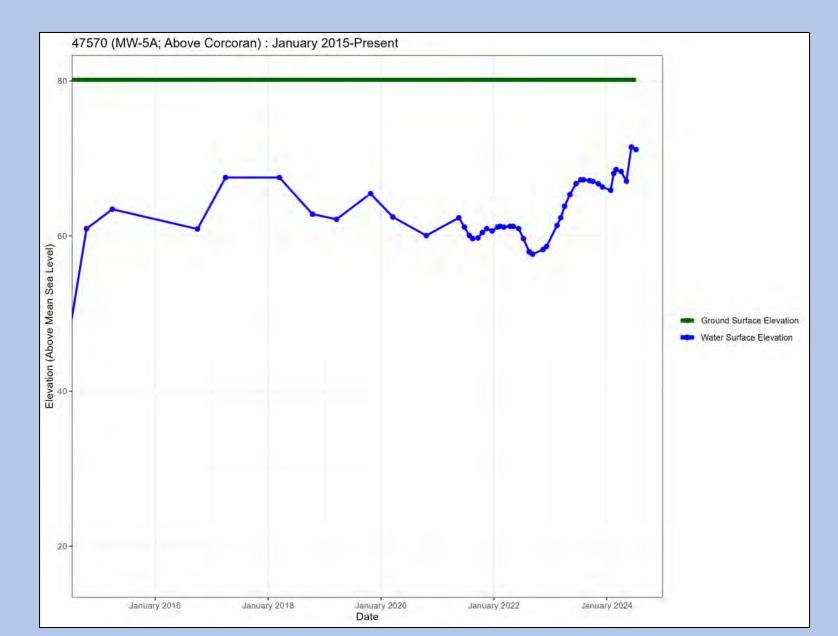

## Current Conditions – Outside Corcoran Clay

Well Name: 11

Well Name: MW-5A

Well Name: MW-4C

Well Name: MW-4B

Well Name: MW-4A

Well Name: Michael Road

Well Name: Jefferson Road – Above Corcoran Shallow