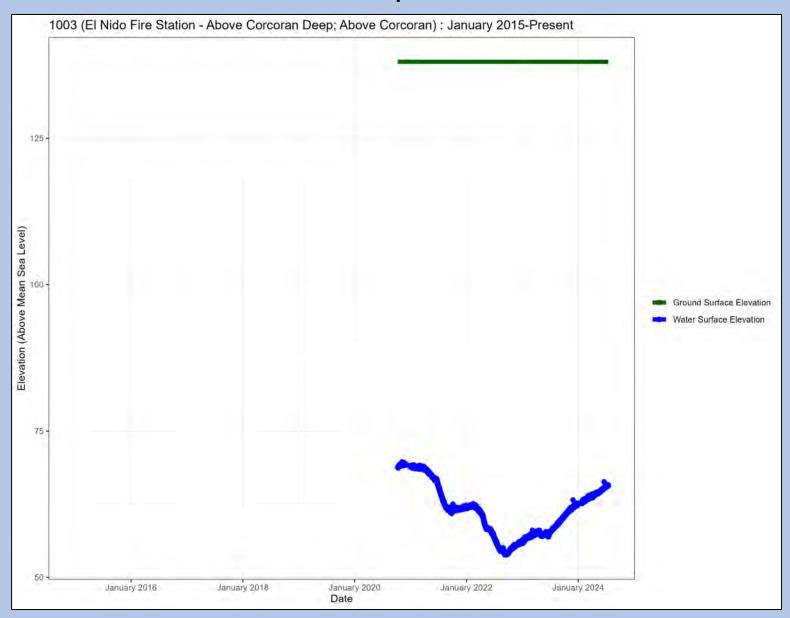

Well Name: Jefferson Road – Above Corcoran Deep

Well Name: HR1-S

Well Name: El Nido Fire Station – Above Corcoran Shallow

Well Name: El Nido Fire Station – Above Corcoran Deep

Well Name: 50

Well Name: 41

Well Name: 13