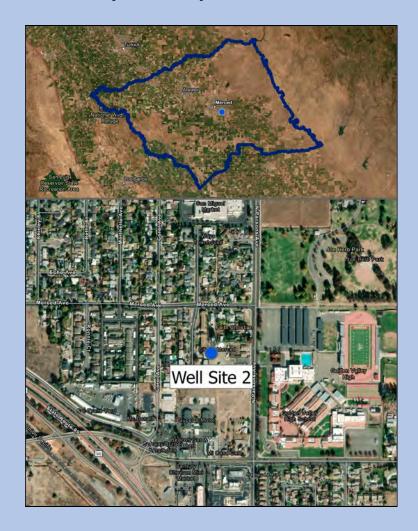

Well Name: 206

Well Name: 212

Well Name: El Nido Fire Station – Below Corcoran

Well Name: Jefferson Road - Below Corcoran

Well Name: MW1 – Well Site 2

Well Name: MW2 – Well Site 2

Well Name: MW3 – Well Site 2