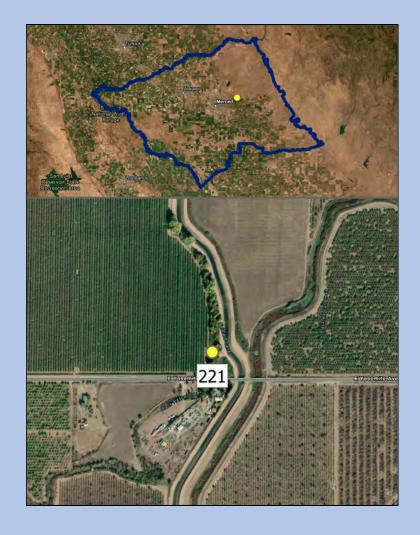

Well Name: 125

Well Name: 176

Well Name: 221

Well Name: 224

Well Name: 236

Well Name: Cardwell Ranches - Deep

Well Name: Cardwell Ranches - Intermediate

Well Name: Cardwell Ranches - Shallow