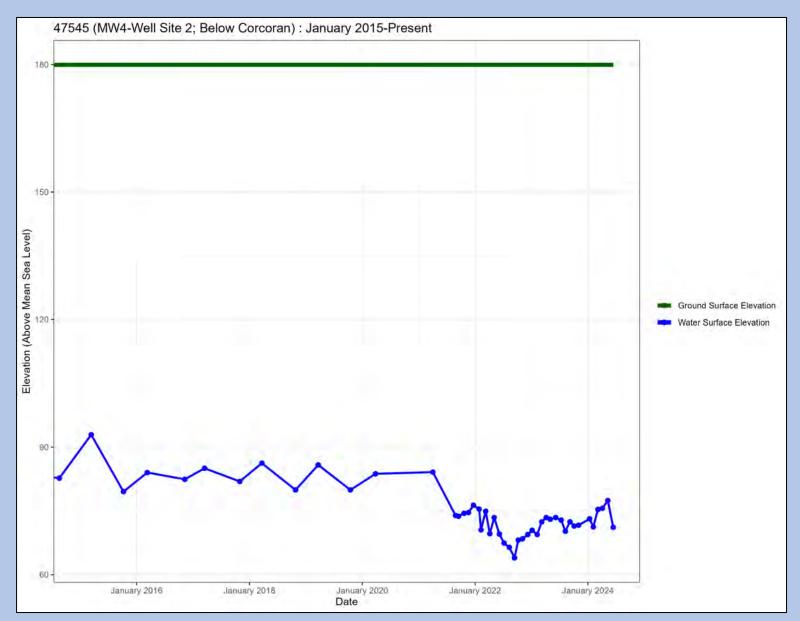

Well Name: MW4 – Well Site 2

Well Name: Well #104

Well Name: Well #119

Well Name: Dejager #3

Well Name: Old DW 1

Well Name: 95

Well Name: 98A

Well Name: 124