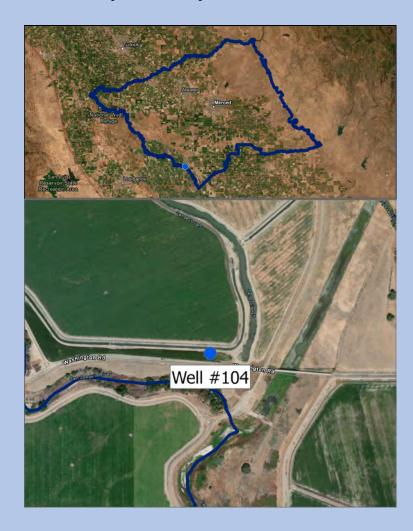

Well Name: MW4 – Well Site 2

Well Name: Well #104

Well Name: Well #119

Well Name: Dejager #3

Well Name: Old DW 1

Well Name: 95

Well Name: 98A

Well Name: 124