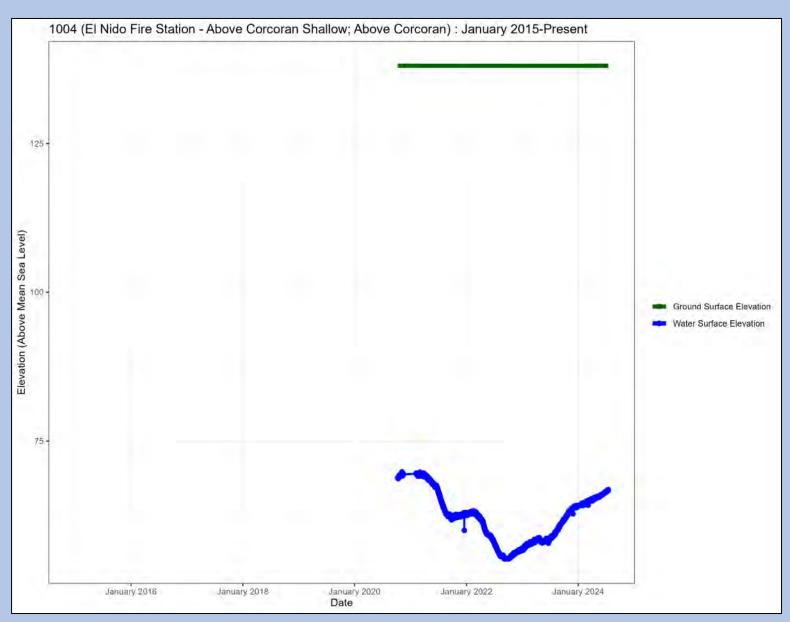

Well Name: Jefferson Road – Above Corcoran Deep

Well Name: HR1-S

Well Name: El Nido Fire Station – Above Corcoran Shallow

Well Name: El Nido Fire Station – Above Corcoran Deep

Well Name: 50

Well Name: 41

Well Name: 13